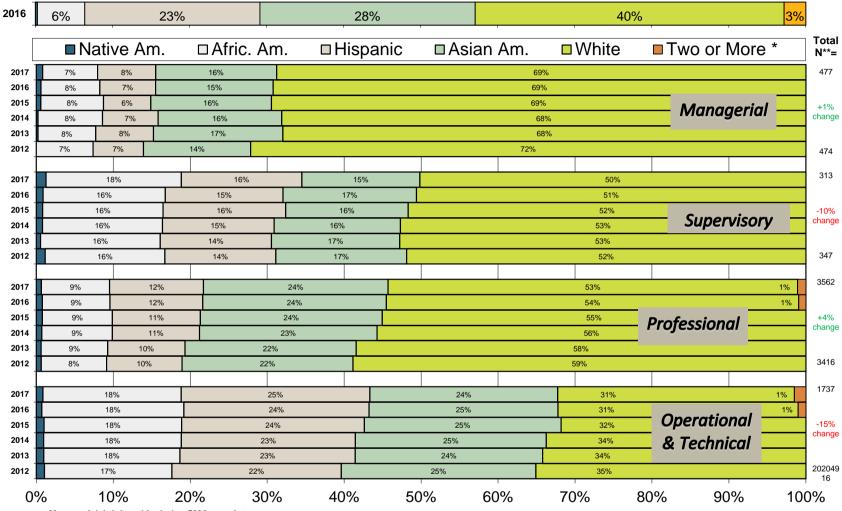

# Work Force Share of Active Permanent Staff by Race/Ethnicity: 2012 to 2017 by Job Category/Level

Managerial Job Level includes SMG appointments

Data include Active Staff employees in Career and Partial Year Career appointments.

Source: HRMS/HCM-BAIRS for 2004-2011. Cal Answers/HR Census for 2012 to present.

<sup>\*</sup> Campus added the category "Two or More Races" for employee self-identification in December, 2014.

<sup>\*\*</sup> Total N includes employees with known ethnicity. In October 2017, there were 468 employees with unknown ethnicity.