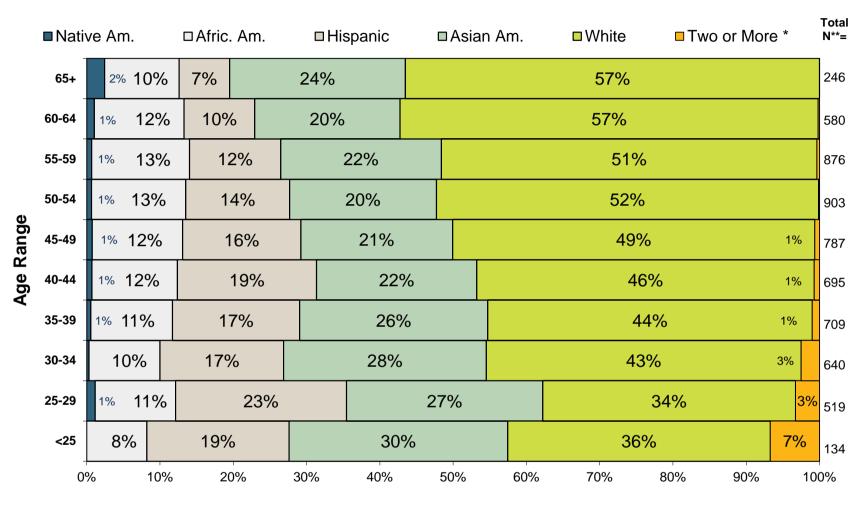

#### UC Berkeley Active Permanent Staff in 2017 by Race/Ethnicity and Age

<sup>\*</sup> Campus added the category "Two or More Races" for employee self-identification in December, 2014.

<sup>\*</sup> Total N includes employees with known ethnicity. In October 2017, there were 618 employees with unknown ethnicity.