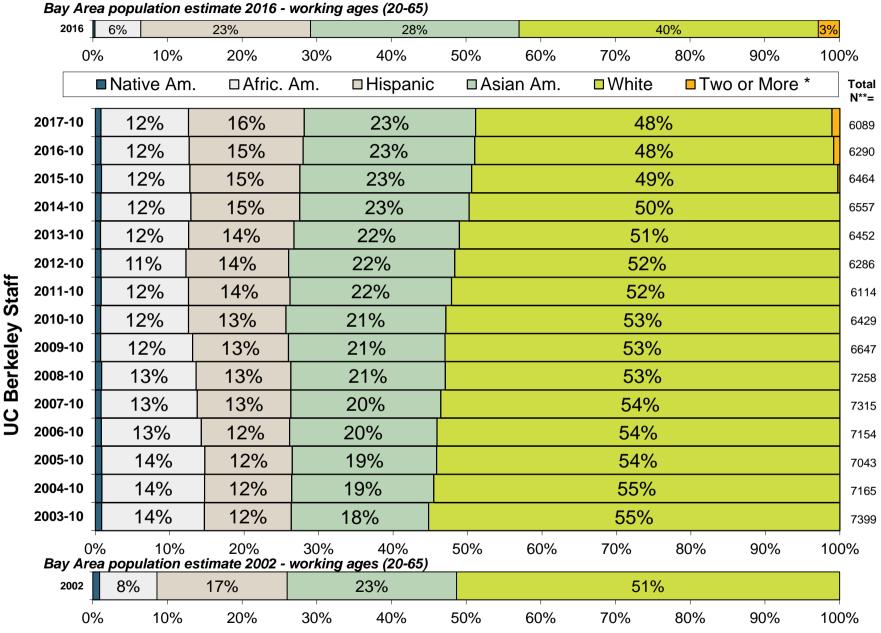

### Work Force Share of Active Permanent Staff by Race/Ethnicity: 2003 to 2017 at Campus Level

<sup>\*</sup> Campus added the category "Two or More Races" for employee self-identification in December, 2014.

Pre-2009 data includes Career and Partial Year Career staff. 2009- data includes Active Career and Partial Year Career staff staff.

<sup>\*\*</sup> Total N includes employees with known ethnicity. In October 2017, there were 618 employees with unknown ethnicity. Source: PPS-BIS for 2003-2004 data. HRMS/HCM-BAIRS for 2004-2011. Cal Answers/HR Census for 2012 to present.