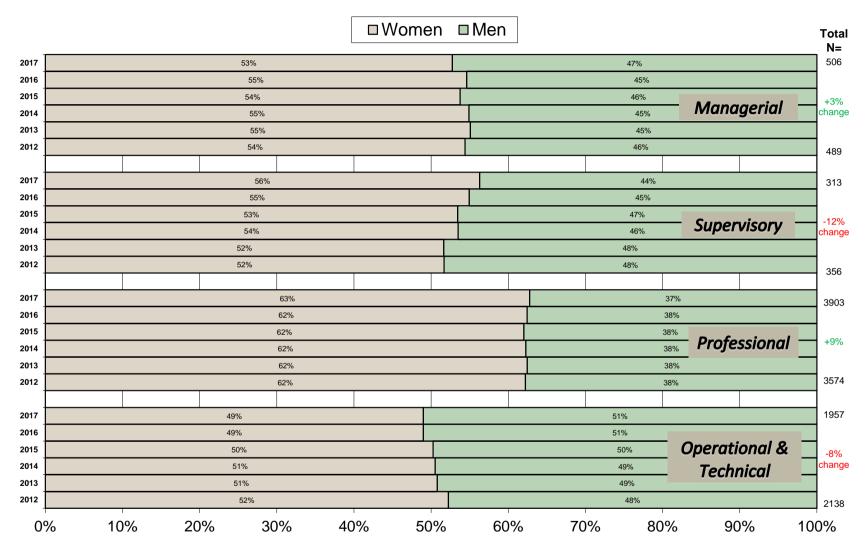

# Work Force Share of Active Permanent Staff by Gender: 2011 to 2017 by Job Category/Level

Data include Active Staff employees in Career and Partial Year Career appointments. Source: HRMS/HCM-BAIRS.