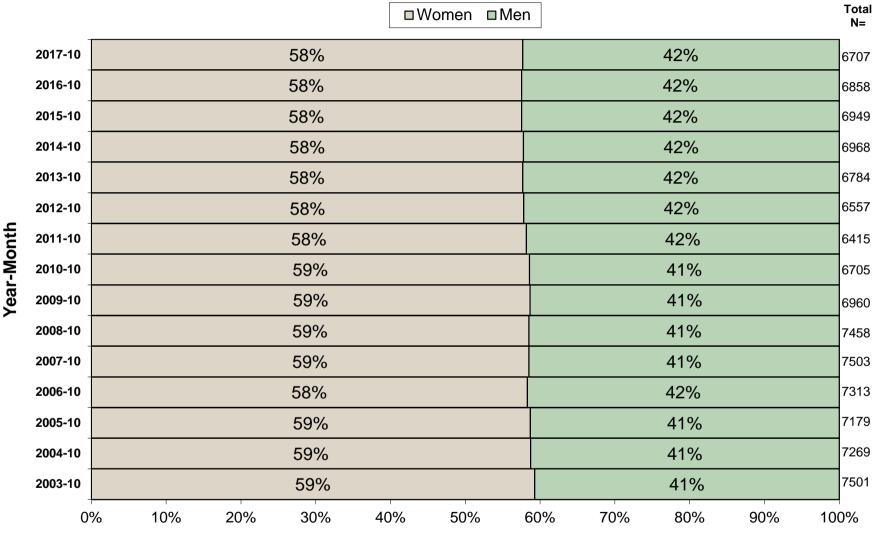

### Work Force Share of Active Permanent Staff by Gender: 2003 to 2017 at Campus Level

Source: PPS-BIS for 1999-2004 data. HRMS/HCM-BAIRS for 2004-2011. Cal Answers/HR Census for 2012 to present. Pre-2009 data includes Career and Partial Year Career staff. 2009- data includes Active Career and Partial Year Career staff.