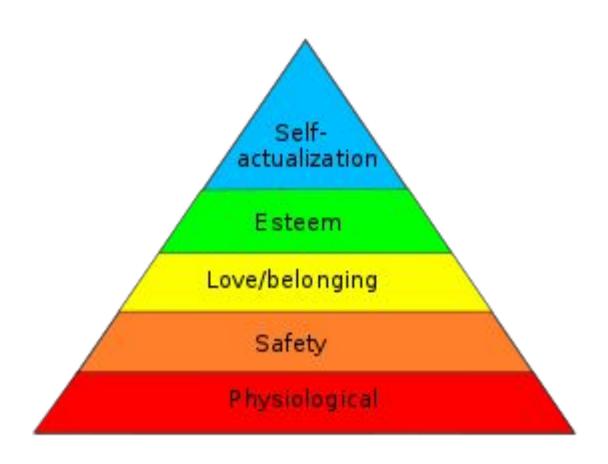

#### Maslow's Hierarchy of Needs

Q1: I know what is expected of me at work.

Q2: I have the materials & equipment I need to do my work right.

Q3: At work, I have the opportunity to do what I do best every day.