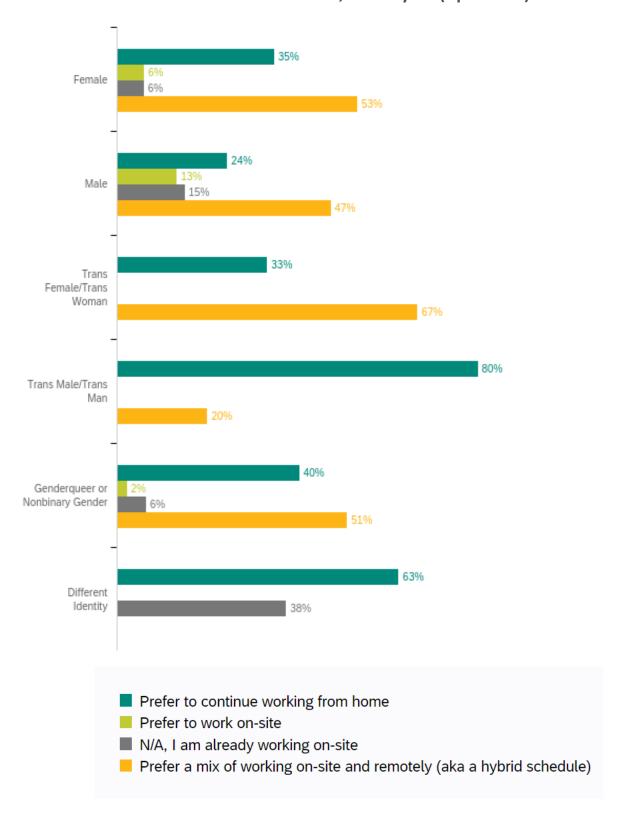

| 1            | 0          | 0                     | 0          | 0              | 0          | 0            | 1          | 1              |
| 8 | Genderqueer<br>or Nonbinary<br>Gender | 23         | 19           | 8          | 19           | 5          | 3            | 2          | 2                     | 3          | 4              | 0          | 0            | 1          | 0              |
| 1 | Different<br>Identity                 | 4          | 2            | 0          | 4            | 2          | 1            | 1          | 0                     | 0          | 1              | 2          | 0            | 2          | 0              |

# If public health orders are modified so that larger numbers of employees are permitted to return to work on-site, would you: (April 2021)



| Gender                             | Prefer to<br>workin<br>hoi | g from | Prefe<br>work o |     | site and rei | of working on-<br>motely (aka a<br>schedule) | N/A,<br>already<br>on-s | working | Total |
|------------------------------------|----------------------------|--------|-----------------|-----|--------------|----------------------------------------------|-------------------------|---------|-------|
| Female                             | 35%                        | 695    | 6%              | 119 | 53%          | 1064                                         | 6%                      | 118     | 1996  |
| Male                               | 24%                        | 214    | 13%             | 116 | 47%          | 415                                          | 15%