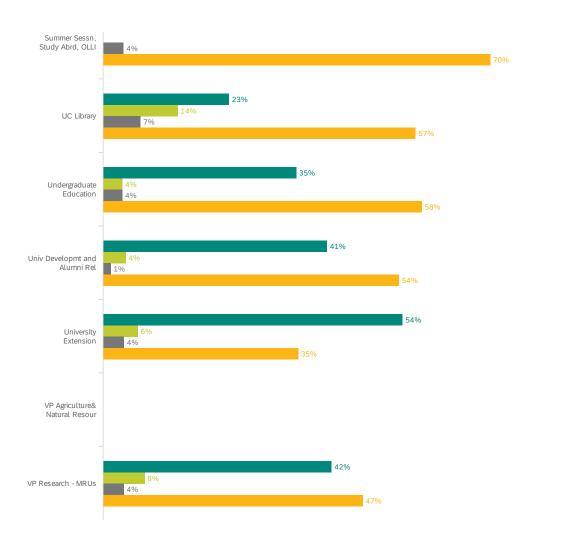

If public health orders are modified so that larger numbers of employees are permitted to return to work on-site, would you: (April 2021)

| Answer                                                               | %    | Count |
|----------------------------------------------------------------------|------|-------|
| Prefer to continue working from home                                 | 33%  | 1208  |
| Prefer to work on-site                                               | 8%   | 305   |
| N/A, I am already working on-site                                    | 9%   | 319   |
| Prefer a mix of working on-site and remotely (aka a hybrid schedule) | 50%  | 1807  |
| Total                                                                | 100% | 3639  |