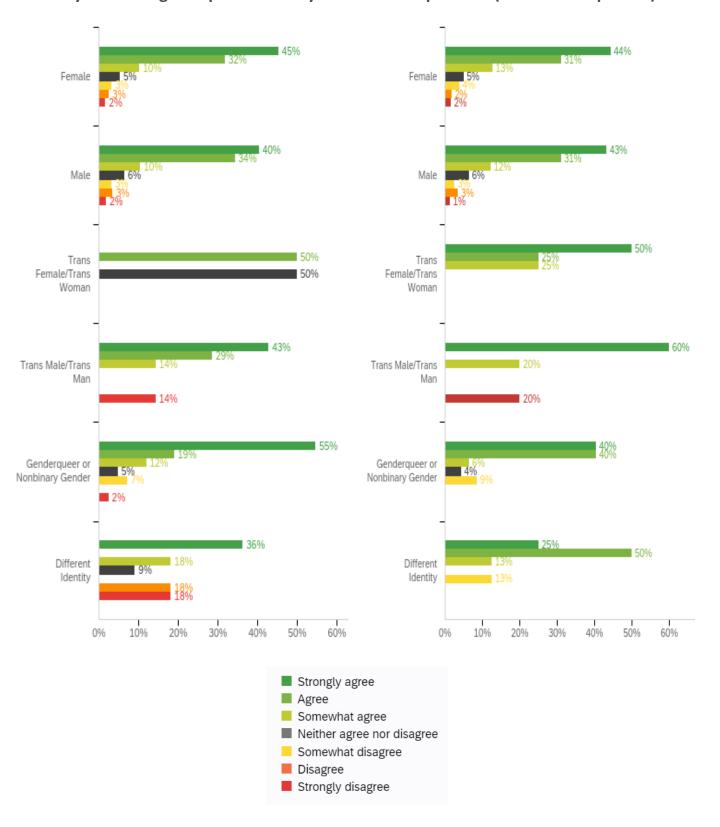

### I feel that UC Berkeley cares about my well-being (Feb '21 vs. April '21)

| # | #<br>Gender                           |            | ongly<br>ree | Ag         | ree          |            | ewhat<br>ree | agre       | ther<br>e nor<br>gree |            | ewhat<br>agree | Disa       | igree        |            | ongly<br>igree |
|---|---------------------------------------|------------|--------------|------------|--------------|------------|--------------|------------|-----------------------|------------|----------------|------------|--------------|------------|----------------|
|   |                                       | Feb<br>'21 | April<br>'21 | Feb<br>'21 | April<br>'21 | Feb<br>'21 | April<br>'21 | Feb<br>'21 | April<br>'21          | Feb<br>'21 | April<br>'21   | Feb<br>'21 | April<br>'21 | Feb<br>'21 | April<br>'21   |
| 6 | Female                                | 358        | 347          | 948        | 917          | 510        | 424          | 127        | 124                   | 120        | 98             | 70         | 54           | 29         | 40             |
| 2 | Male                                  | 168        | 156          | 425        | 360          | 204        | 172          | 74         | 77                    | 62         | 54             | 43         | 42           | 27         | 16             |
| 4 | Trans<br>Female/Trans<br>Woman        | 0          | 1            | 0          | 1            | 1          | 1            | 0          | 0                     | 1          | 0              | 0          | 1            | 0          | 0              |
| 5 | Trans<br>Male/Trans<br>Man            | 0          | 0            | 3          | 0            | 1          | 2            | 1          | 1                     | 0          | 1              | 1          | 0            | 1          | 1              |
| 8 | Genderqueer<br>or Nonbinary<br>Gender | 5          | 3            | 10         | 17           | 14         | 11           | 2          | 2                     | 5          | 6              | 2          | 7            | 4          | 1              |
| 1 | Different<br>Identity                 | 0          | 0            | 2          | 3            | 2          | 3            | 1          | 2                     | 2          | 0              | 2          | 0            | 2          | 0              |

### My well-being is important to my immediate supervisor (Feb '21 vs. April '21)

| # | Gender                                |            | ongly<br>ree | Ag         | ree          |            | ewhat<br>ree | agre       | ther<br>e nor<br>gree |            | ewhat<br>igree | Disa       | agree        |            | ongly<br>agree |
|---|---------------------------------------|------------|--------------|------------|--------------|------------|--------------|------------|-----------------------|------------|----------------|------------|--------------|------------|----------------|
|   |                                       | Feb<br>'21 | April<br>'21 | Feb<br>'21 | April<br>'21 | Feb<br>'21 | April<br>'21 | Feb<br>'21 | April<br>'21          | Feb<br>'21 | April<br>'21   | Feb<br>'21 | April<br>'21 | Feb<br>'21 | April<br>'21   |
| 6 | Female                                | 978        | 884          | 686        | 619          | 221        | 253          | 114        | 98                    | 70         | 75             | 54         | 34           | 35         | 30             |
| 2 | Male                                  | 405        | 378          | 344        | 271          | 105        | 106          | 64         | 55                    | 32         | 22             | 34         | 30           | 18         | 11             |
| 4 | Trans<br>Female/Trans<br>Woman        | 0          | 2            | 1          | 1            | 0          | 1            | 1          | 0                     | 0          | 0              | 0          | 0            | 0          | 0              |
| 5 | Trans<br>Male/Trans<br>Man            | 3          | 3            | 2          | 0            | 1          | 1            | 0          | 0                     | 0          | 0              | 0          | 0            | 1          | 1              |
| 8 | Genderqueer<br>or Nonbinary<br>Gender | 23         | 19           | 8          | 19           | 5          | 3            | 2          | 2                     | 3          | 4              | 0          | 0            | 1          | 0              |
| 1 | Different<br>Identity                 | 4          | 2            | 0          | 4            | 2          | 1            | 1          | 0                     | 0          | 1              | 2          | 0            | 2          | 0              |