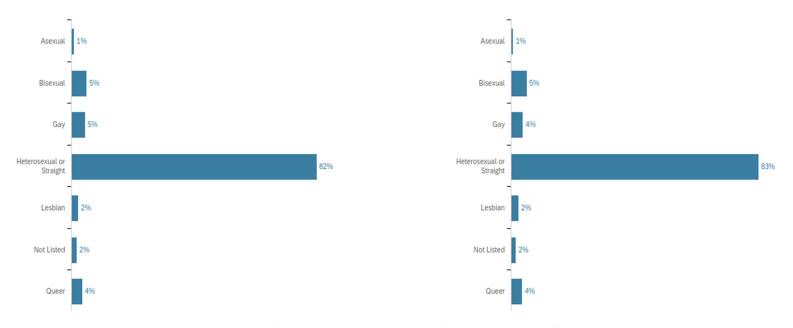

#### (Optional) Do you consider yourself: (Feb 2021 vs. April 2021)

|   |                          | Feb 2 | 2021  | April 2021 |       |  |  |
|---|--------------------------|-------|-------|------------|-------|--|--|
| # | Answer                   | %     | Count | %          | Count |  |  |
| 1 | Asexual                  | 1%    | 27    | 1%         | 18    |  |  |
| 2 | Bisexual                 | 5%    | 158   | 5%         | 144   |  |  |
| 3 | Gay                      | 5%    | 140   | 4%         | 111   |  |  |
| 4 | Heterosexual or Straight | 82%   | 2533  | 83%        | 2316  |  |  |
| 5 | Lesbian                  | 2%    | 70    | 2%         | 67    |  |  |
| 6 | Not Listed               | 2%    | 54    | 2%         | 43    |  |  |
| 8 | Queer                    | 4%    | 111   | 4%         | 103   |  |  |
|   | Total                    | 100%  | 3093  | 100%       | 2802  |  |  |