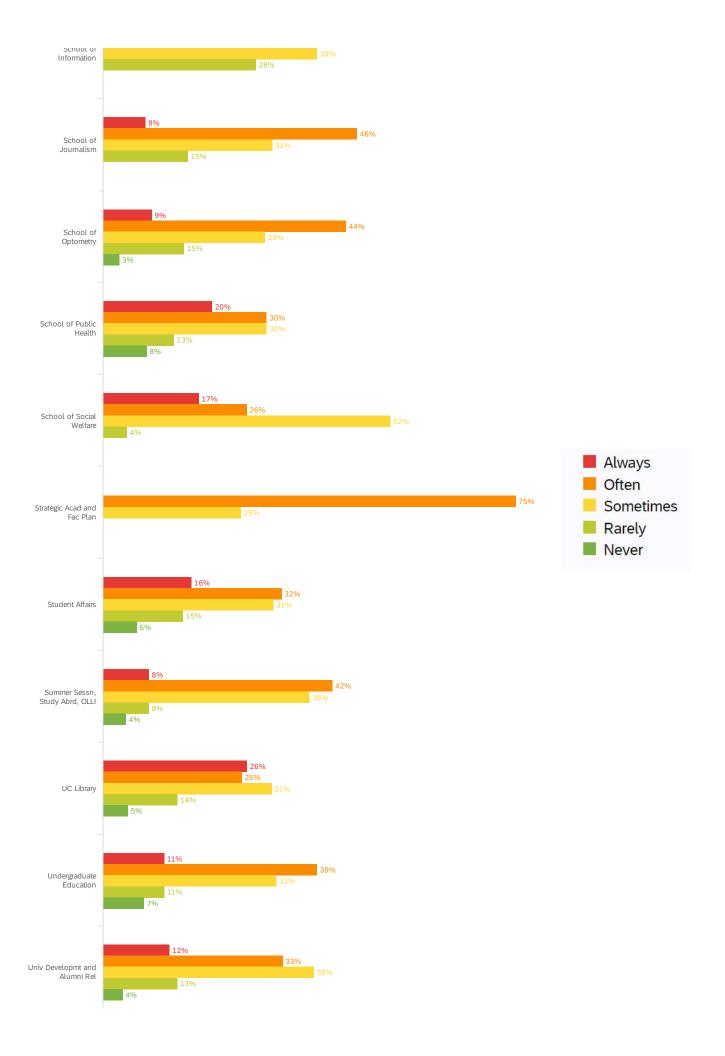

#### Do you multitask during videoconferencing? (April 2021)

| Answer    | %    | Count |
|-----------|------|-------|
| Never     | 5%   | 159   |
| Rarely    | 18%  | 607   |
| Sometimes | 40%  | 1330  |
| Often     | 27%  | 888   |
| Always    | 10%  | 341   |
| Total     | 100% | 3325  |