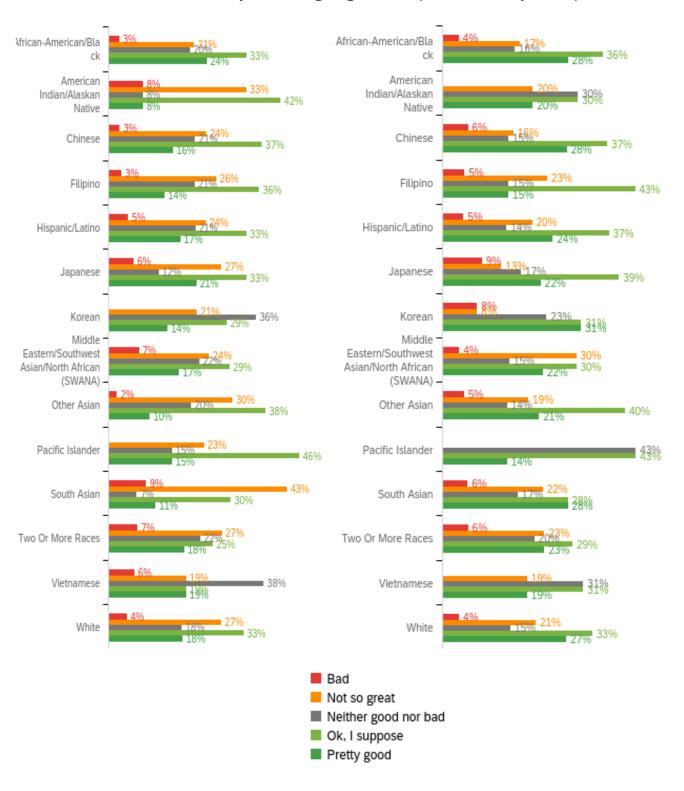

#### How are you feeling in general? (Feb '21 vs. April '21)

| Ethnicity.                                                 | Bad        |              | Not s      | o great      |            | er good<br>bad |            | k, I<br>pose | Pretty good |              |  |
|------------------------------------------------------------|------------|--------------|------------|--------------|------------|----------------|------------|--------------|-------------|--------------|--|
| Ethnicity                                                  | Feb<br>'21 | April<br>'21 | Feb<br>'21 | April<br>'21 | Feb<br>'21 | April<br>'21   | Feb<br>'21 | April<br>'21 | Feb<br>'21  | April<br>'21 |  |
| African-American/Black                                     | 9          | 6            | 44         | 29           | 23         | 27             | 62         | 60           | 52          | 47           |  |
| American Indian/Alaskan<br>Native                          | 2          | 0            | 5          | 2            | 2          | 3              | 6          | 3            | 3           | 2            |  |
| Chinese                                                    | 4          | 10           | 30         | 28           | 30         | 26             | 81         | 65           | 37          | 49           |  |
| Filipino                                                   | 2          | 4            | 22         | 19           | 16         | 12             | 34         | 35           | 18          | 12           |  |
| Hispanic/Latino                                            | 16         | 13           | 85         | 56           | 58         | 40             | 117        | 104          | 75          | 69           |  |
| Japanese                                                   | 3          | 2            | 4          | 3            | 6          | 4              | 9          | 9            | 7           | 5            |  |
| Korean                                                     | 0          | 1            | 0          | 1            | 3          | 3              | 4          | 4            | 2           | 4            |  |
| Middle Eastern/Southwest<br>Asian/North African<br>(SWANA) | 4          | 1            | 8          | 8            | 3          | 4              | 18         | 8            | 9           | 6            |  |
| Other Asian                                                | 3          | 2            | 15         | 8            | 13         | 6              | 18         | 17           | 10          | 9            |  |
| Pacific Islander                                           | 0          | 0            | 1          | 0            | 0          | 3              | 5          | 3            | 2           | 1            |  |
| South Asian                                                | 4          | 2            | 5          | 8            | 6          | 6              | 15         | 10           | 10          | 10           |  |
| Two Or More Races                                          | 14         | 10           | 64         | 40           | 37         | 36             | 57         | 51           | 37          | 40           |  |
| Vietnamese                                                 | 1          | 0            | 3          | 3            | 4          | 5              | 7          | 5            | 3           | 3            |  |
| White                                                      | 80         | 56           | 422        | 317          | 288        | 231            | 551        | 510          | 336         | 421          |  |