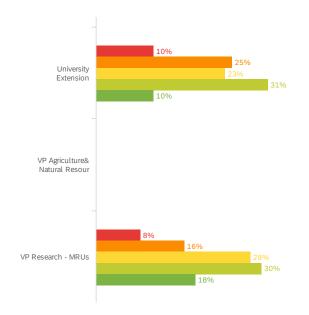

#### How exhausted do you feel after video conferencing?

| Ethnicity                                                  | Not a |     | Slig<br>exhau | -   | Some<br>exhau |     |     | Moderately exhausted |     | mely<br>usted | Total |
|------------------------------------------------------------|-------|-----|---------------|-----|---------------|-----|-----|----------------------|-----|---------------|-------|
| African-American/Black                                     | 18%   | 28  | 24%           | 38  | 21%           | 33  | 22% | 34                   | 15% | 24            | 157   |
| American Indian/Alaskan<br>Native                          | 22%   | 2   | 11%           | 1   | 44%           | 4   | 0%  | 0                    | 22% | 2             | 9     |
| Chinese                                                    | 9%    | 13  | 31%           | 45  | 29%           | 42  | 23% | 34                   | 9%  | 13            | 147   |
| Filipino                                                   | 7%    | 5   | 23%           | 17  | 31%           | 23  | 24% | 18                   | 16% | 12            | 75    |
| Hispanic/Latino                                            | 13%   | 33  | 22%           | 55  | 23%           | 59  | 27% | 69                   | 15% | 38            | 254   |
| Japanese                                                   | 10%   | 2   | 29%           | 6   | 33%           | 7   | 24% | 5                    | 5%  | 1             | 21    |
| Korean                                                     | 33%   | 4   | 8%            | 1   | 25%           | 3   | 17% | 2                    | 17% | 2             | 12    |
| Middle Eastern/Southwest<br>Asian/North African<br>(SWANA) | 13%   | 3   | 22%           | 5   | 26%           | 6   | 22% | 5                    | 17% | 4             | 23    |
| Other Asian                                                | 16%   | 6   | 26%           | 10  | 21%           | 8   | 16% | 6                    | 21% | 8             | 38    |
| Pacific Islander                                           | 0%    | 0   | 50%           | 3   | 17%           | 1   | 17% | 1                    | 17% | 1             | 6     |
| South Asian                                                | 14%   | 5   | 43%           | 15  | 20%           | 7   | 14% | 5                    | 9%  | 3             | 35    |
| Two Or More Races                                          | 10%   | 17  | 23%           | 39  | 25%           | 43  | 29% | 49                   | 13% | 22            | 170   |
| Vietnamese                                                 | 13%   | 2   | 20%           | 3   | 40%           | 6   | 13% | 2                    | 13% | 2             | 15    |
| White                                                      | 13%   | 196 | 26%           | 384 | 27%           | 402 | 24% | 351                  | 10% | 149           | 1482  |