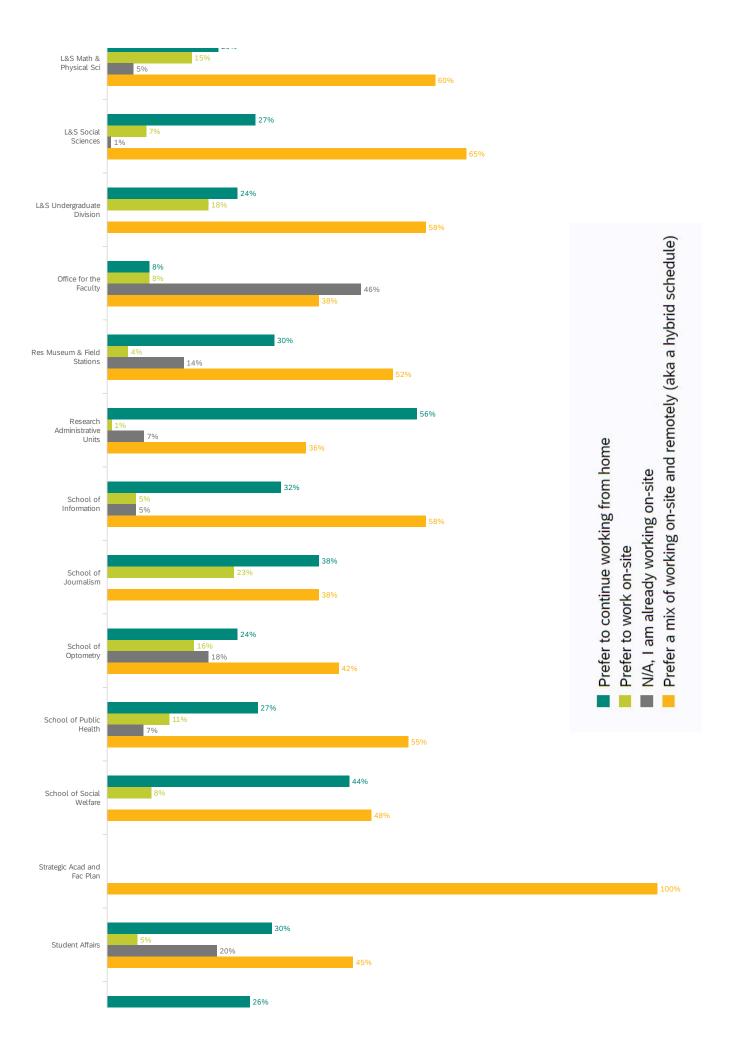

If public health orders are modified so that larger numbers of employees are permitted to return to work on-site, would you: (April 2021)

| Answer                                                               | %    | Count |
|----------------------------------------------------------------------|------|-------|
| Prefer to continue working from home                                 | 33%  | 1208  |
| Prefer to work on-site                                               | 8%   | 305   |
| N/A, I am already working on-site                                    | 9%   | 319   |
| Prefer a mix of working on-site and remotely (aka a hybrid schedule) | 50%  | 1807  |
| Total                                                                | 100% | 3639  |