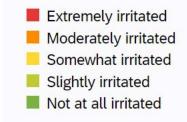

#### How irritated do your eyes feel after video conferencing? (April 2021)

| Answer               | %    | Count |
|----------------------|------|-------|
| Extremely irritated  | 9%   | 288   |
| Moderately irritated | 18%  | 589   |
| Somewhat irritated   | 21%  | 695   |
| Slightly irritated   | 25%  | 847   |
| Not at all irritated | 27%  | 904   |
| Total                | 100% | 3323  |