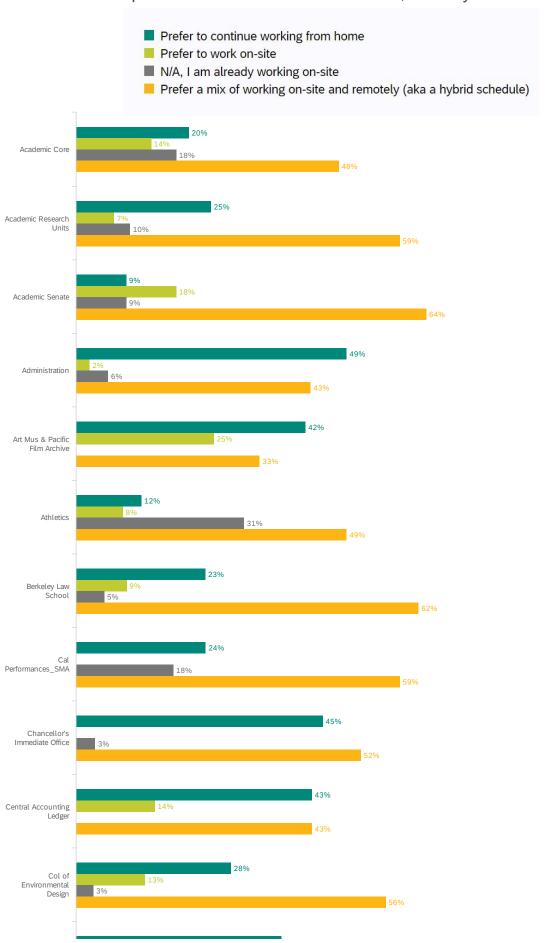

If public health orders are modified so that larger numbers of employees are permitted to return to work on-site, would you: (April 2021)

| Answer                                                               | %    | Count |
|----------------------------------------------------------------------|------|-------|
| Prefer to continue working from home                                 | 33%  | 1208  |
| Prefer to work on-site                                               | 8%   | 305   |
| N/A, I am already working on-site                                    | 9%   | 319   |
| Prefer a mix of working on-site and remotely (aka a hybrid schedule) | 50%  | 1807  |
| Total                                                                | 100% | 3639  |