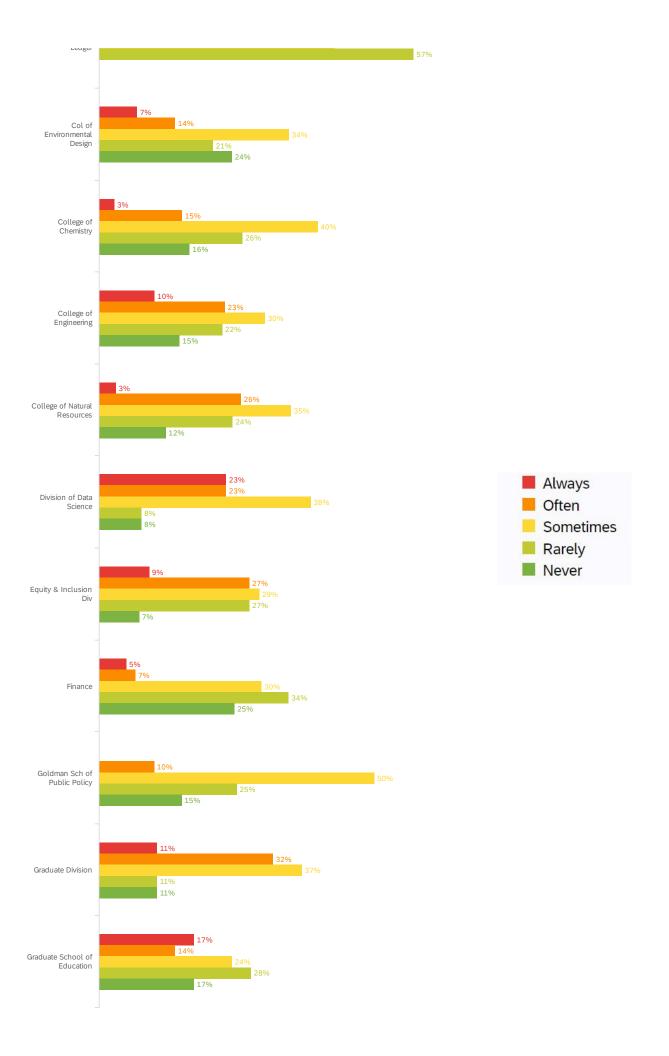

| 30% 42            | 16% 23         | 11% 16              | 4% 6            | 141   |
| 42 | University Extension              | 38% 29              | 25% 19            | 14% <b>11</b>  | 21% 16              | 1% 1            | 76    |
| 43 | VP Agriculture& Natural Resour    | 0% 0                | 0% 0              | 0% 0           | 0% 0                | 0% 0            | 0     |
| 44 | VP Research - MRUs                | 42% 21              | 28% 14            | 26% 13         | 2% 1                | 2% 1            | 50    |
|    |                                   |                     |                   |                |                     |                 |       |

Showing rows 1 - 44 of 44

## How much do you dread having to do things after video conferencing?













| #  | Field                          | Nev | /er | Ra  | rely | Some | etimes | Ofte | en | Alwa | ays | Total |
|----|--------------------------------|-----|-----|-----|------|------|--------|------|----|------|-----|-------|
| 1  | Academic Core                  | 14% | 5   | 22% | 8    | 39%  | 14     | 14%  | 5  | 11%  | 4   | 36    |
| 2  | Academic Research Units        | 24% | 23  | 24% | 23   | 34%  | 33     | 13%  | 12 | 5%   | 5   | 96    |
| 3  | Academic Senate                | 0%  | 0   | 0%  | 0    | 50%  | 5      | 30%  | 3  | 20%  | 2   | 10    |
| 4  | Administration                 | 21% | 83  | 31% | 122  | 32%  | 125    | 10%  | 39 | 5%   | 20  | 389   |
| 5  | Art Mus & Pacific Film Archive | 8%  | 1   | 42% | 5    | 25%  | 3      | 8%   | 1  | 17%  | 2   |