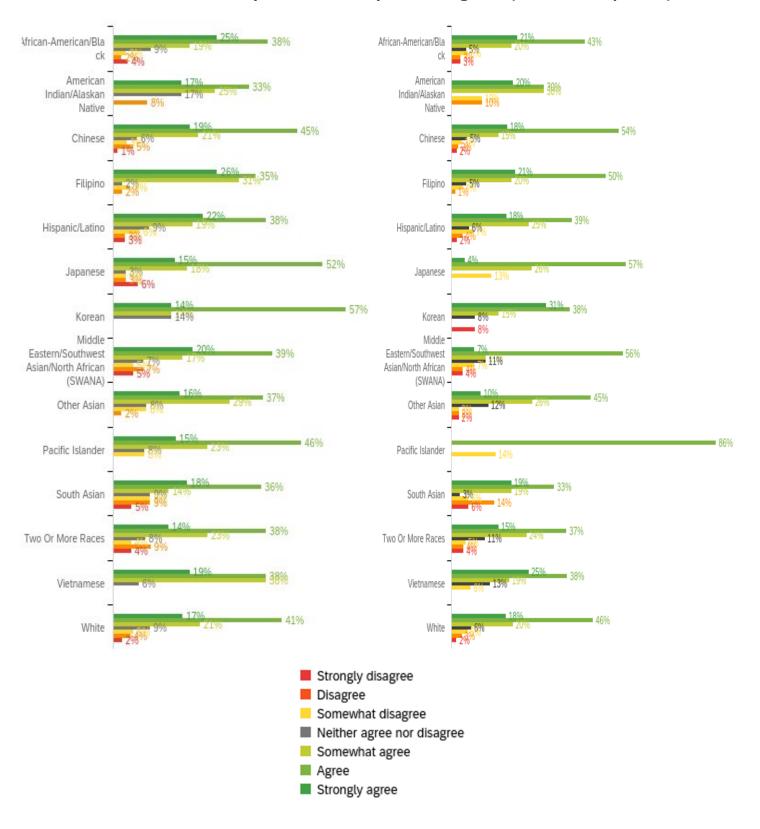

#### I feel that UC Berkeley cares about my well-being well (Feb '21 vs. April '21)

| Ethnicity                                                     |            | ongly<br>ree | Agree      |              | Somewhat agree |              | Neither<br>agree nor<br>disagree |              | Somewhat disagree |              | Disagree   |              | Strongly<br>disagree |              |
|---------------------------------------------------------------|------------|--------------|------------|--------------|----------------|--------------|----------------------------------|--------------|-------------------|--------------|------------|--------------|----------------------|--------------|
| ,                                                             | Feb<br>'21 | April<br>'21 | Feb<br>'21 | April<br>'21 | Feb<br>'21     | April<br>'21 | Feb<br>'21                       | April<br>'21 | Feb<br>'21        | April<br>'21 | Feb<br>'21 | April<br>'21 | Feb<br>'21           | April<br>'21 |
| African-<br>American/Black                                    | 39         | 36           | 74         | 73           | 41             | 33           | 11                               | 8            | 11                | 9            | 6          | 5            | 7                    | 5            |
| American<br>Indian/Alaskan<br>Native                          | 5          | 2            | 6          | 3            | 4              | 3            | 1                                | 0            | 1                 | 1            | 1          | 1            | 0                    | 0            |
| Chinese                                                       | 28         | 32           | 103        | 96           | 33             | 27           | 7                                | 9            | 4                 | 6            | 5          | 4            | 2                    | 3            |
| Filipino                                                      | 21         | 17           | 38         | 41           | 19             | 16           | 6                                | 4            | 5                 | 3            | 2          | 1            | 1                    | 0            |
| Hispanic/Latino                                               | 68         | 50           | 114        | 110          | 94             | 71           | 23                               | 16           | 30                | 20           | 15         | 10           | 7                    | 5            |
| Japanese                                                      | 8          | 1            | 12         | 13           | 5              | 6            | 1                                | 0            | 0                 | 3            | 1          | 0            | 2                    | 0            |
| Korean                                                        | 2          | 4            | 7          | 5            | 0              | 2            | 0                                | 1            | 0                 | 0            | 0          | 0            | 0                    | 1            |
| Middle<br>Eastern/Southwest<br>Asian/North African<br>(SWANA) | 7          | 2            | 21         | 15           | 8              | 3            | 4                                | 3            | 1                 | 2            | 1          | 1            | 0                    | 1            |
| Other Asian                                                   | 4          | 4            | 27         | 19           | 13             | 11           | 6                                | 5            | 3                 | 1            | 3          | 1            | 3                    | 1            |
| Pacific Islander                                              | 1          | 0            | 5          | 6            | 2              | 0            | 0                                | 0            | 0                 | 1            | 0          | 0            | 0                    | 0            |
| South Asian                                                   | 6          | 7            | 19         | 12           | 7              | 7            | 4                                | 1            | 1                 | 2            | 2          | 5            | 1                    | 2            |
| Two Or More Races                                             | 17         | 27           | 90         | 66           | 49             | 43           | 13                               | 19           | 17                | 8            | 16         | 7            | 7                    | 7            |
| Vietnamese                                                    | 3          | 4            | 9          | 6            | 3              | 3            | 1                                | 2            | 1                 | 1            | 1          | 0            | 0                    | 0            |
| White                                                         | 285        | 271          | 745        | 704          | 376            | 305          | 93                               | 99           | 101               | 80           | 53         | 51           | 24                   | 25           |

#### My well-being is important to my immediate supervisor well (Feb '21 vs. April '21)

| #  | Ethnicity                                                     |            | ngly<br>ree  | Ag         | ree          |            | ewhat<br>ree | Neither<br>agree nor<br>disagree |              | Somewhat<br>disagree |              | Disagree   |              | Strongly<br>disagree |              |
|----|---------------------------------------------------------------|------------|--------------|------------|--------------|------------|--------------|----------------------------------|--------------|----------------------|--------------|------------|--------------|----------------------|--------------|
|    |                                                               | Feb<br>'21 | April<br>'21 | Feb<br>'21 | April<br>'21 | Feb<br>'21 | April<br>'21 | Feb<br>'21                       | April<br>'21 | Feb<br>'21           | April<br>'21 | Feb<br>'21 | April<br>'21 | Feb<br>'21           | April<br>'21 |
| 1  | African-<br>American/Black                                    | 91         | 79           | 54         | 53           | 12         | 12           | 12                               | 7            | 6                    | 5            | 8          | 5            | 7                    | 6            |
| 2  | American<br>Indian/Alaskan<br>Native                          | 7          | 2            | 4          | 6            | 3          | 1            | 2                                | 0            | 1                    | 1            | 1          | 0            | 0                    | 0            |
| 3  | Chinese                                                       | 66         | 61           | 80         | 80           | 19         | 18           | 6                                | 10           | 1                    | 5            | 5          | 2            | 3                    | 2            |
| 4  | Filipino                                                      | 50         | 42           | 27         | 28           | 8          | 6            | 1                                | 4            | 4                    | 0            | 1          | 1            | 1                    | 1            |
| 5  | Hispanic/Latino                                               | 157        | 123          | 94         | 77           | 38         | 34           | 26                               | 23           | 16                   | 14           | 13         | 5            | 6                    | 5            |
| 6  | Japanese                                                      | 17         | 8            | 6          | 10           | 2          | 1            | 1                                | 1            | 0                    | 2            | 2          | 1            | 1                    | 0            |
| 7  | Korean                                                        | 5          | 7            | 4          | 4            | 0          | 0            | 0                                | 1            | 0                    | 0            | 0          | 1            | 0                    | 0            |
| 8  | Middle<br>Eastern/Southwest<br>Asian/North African<br>(SWANA) | 21         | 10           | 10         | 7            | 4          | 3            | 3                                | 2            | 1                    | 3            | 2          | 0            | 1                    | 1            |
| 9  | Other Asian                                                   | 13         | 12           | 26         | 19           | 11         | 8            | 6                                | 1            | 1                    | 1            | 2          | 0            | 0                    | 0            |
| 10 | Pacific Islander                                              | 4          | 3            | 4          | 2            | 0          | 1            | 0                                | 0            | 0                    | 0            | 0          | 0            | 0                    | 0            |
| 11 | South Asian                                                   | 16         | 11           | 17         | 14           | 3          | 6            | 3                                | 3            | 0                    | 0            | 0          | 1            | 1                    | 1            |
| 12 | Two Or More Races                                             | 80         | 83           | 68         | 49           | 21         | 15           | 18                               | 12           | 10                   | 7            | 8          | 7            | 4                    | 3            |
| 13 | Vietnamese                                                    | 9          | 13           | 7          | 3            | 1          | 0            | 0                                | 0            | 0                    | 0            | 0          | 0            | 1                    | 0            |
| 14 | White                                                         | 784        | 714          | 533        | 461          | 171        | 192          | 76                               | 61           | 43                   | 55           | 41         | 31           | 27                   | 15           |