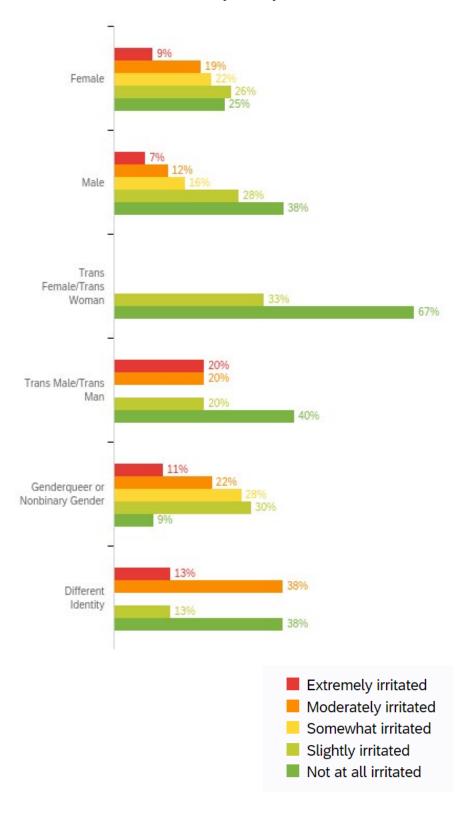

# How irritated do your eyes feel after video conferencing? (April 2021)

| Gender                             |     | Not at all irritated |     | htly<br>ated | Some<br>irrita |     | Mode<br>irrita | ,   | Extre<br>irrita | •   | Total |
|------------------------------------|-----|----------------------|-----|--------------|----------------|-----|----------------|-----|-----------------|-----|-------|
| Female                             | 25% | 464                  | 26% | 489          | 22%            | 407 | 19%            | 364 | 9%              | 162 | 1886  |
| Male                               | 38% | 303                  | 28% | 223          | 16%            | 127 | 12%            | 96  | 7%              | 56  | 805   |
| Trans Female/Trans<br>Woman        | 67% | 2                    | 33% | 1            | 0%             | 0   | 0%             | 0   | 0%              | 0   | 3     |
| Trans Male/Trans Man               | 40% | 2                    | 20% | 1            | 0%             | 0   | 20%            | 1   | 20%             | 1   | 5     |
| Genderqueer or<br>Nonbinary Gender | 9%  | 4                    | 30% | 14           | 28%            | 13  | 22%            | 10  | 11%             | 5   | 46    |
| Different Identity                 | 38% | 3                    | 13% | 1            | 0%             | 0   | 38%            | 3   | 13%             | 1   | 8     |