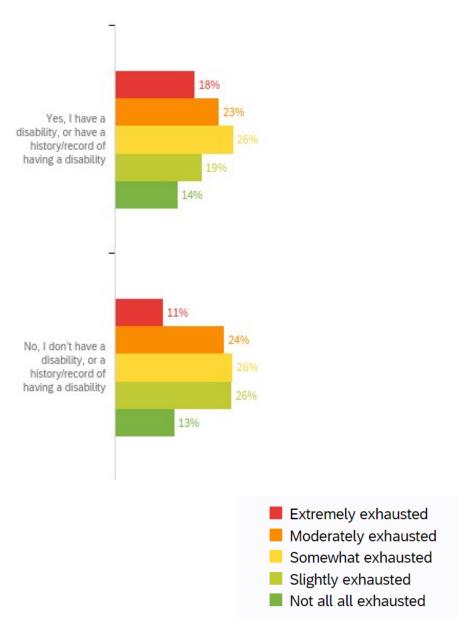

#### (Optional) Do you have a disability? (Feb 2021 vs. April 2021)

|                                                                           | Feb  | 2021  | April 2021 |       |  |
|---------------------------------------------------------------------------|------|-------|------------|-------|--|
| Answer                                                                    | %    | Count | %          | Count |  |
| Yes, I have a disability, or have a history/record of having a disability | 10%  | 329   | 10%        | 274   |  |
| No, I don't have a disability, or a history/record of having a disability | 90%  | 2849  | 90%        | 2610  |  |
| Total                                                                     | 100% | 3178  | 100%       | 2884  |  |