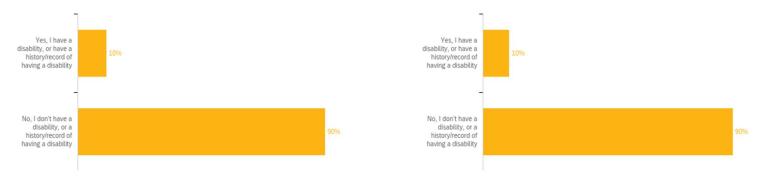

#### (Optional) Do you have a disability? (Feb 2021 vs. April 2021)

|                                                                           | Feb  | 2021  | April 2021 |       |  |
|---------------------------------------------------------------------------|------|-------|------------|-------|--|
| Answer                                                                    | %    | Count | %          | Count |  |
| Yes, I have a disability, or have a history/record of having a disability | 10%  | 329   | 10%        | 274   |  |
| No, I don't have a disability, or a history/record of having a disability | 90%  | 2849  | 90%        | 2610  |  |
| Total                                                                     | 100% | 3178  | 100%       | 2884  |  |