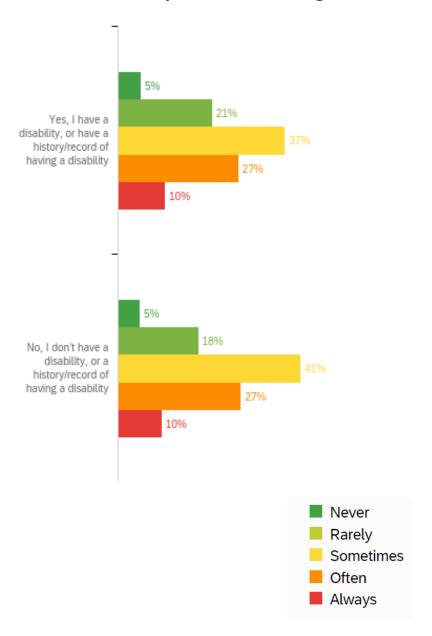

#### How much do you want to be alone after video conferencing? (April 2021)

| Answer    | %    | Count |
|-----------|------|-------|
| Always    | 15%  | 489   |
| Often     | 30%  | 1000  |
| Sometimes | 32%  | 1078  |
| Rarely    | 15%  | 494   |
| Never     | 8%   | 257   |
| Total     | 100% | 3318  |