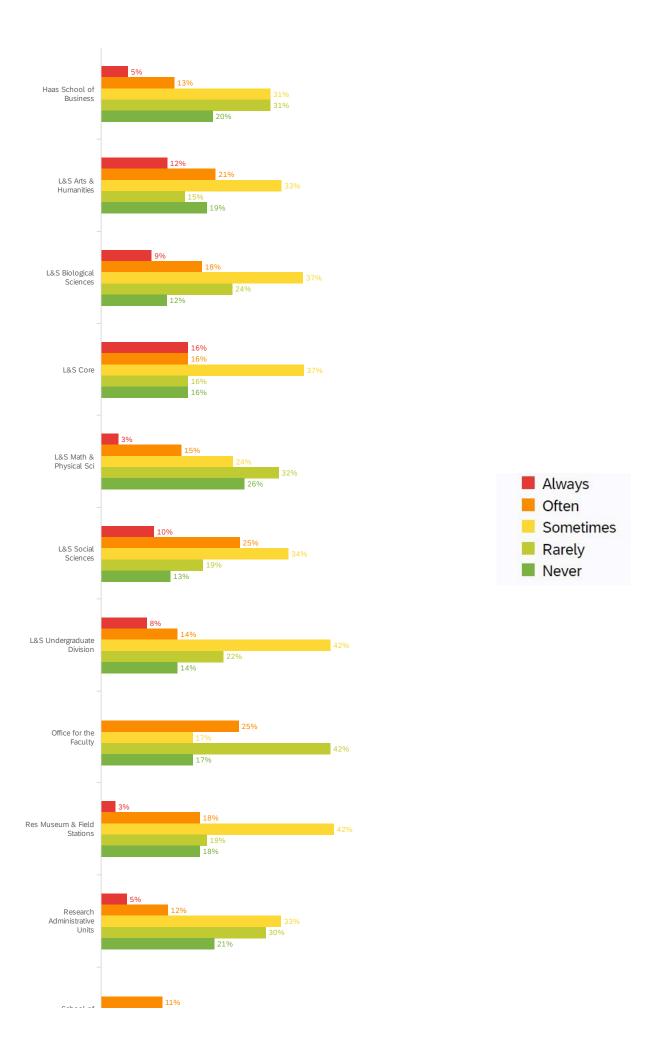

| 30% 42            | 16% 23         | 11% 16              | 4% 6            | 141   |
| 42 | University Extension              | 38% 29              | 25% 19            | 14% <b>11</b>  | 21% 16              | 1% 1            | 76    |
| 43 | VP Agriculture& Natural Resour    | 0% 0                | 0% 0              | 0% 0           | 0% 0                | 0% 0            | 0     |
| 44 | VP Research - MRUs                | 42% 21              | 28% 14            | 26% 13         | 2% 1                | 2% 1            | 50    |
|    |                                   |                     |                   |                |                     |                 |       |

Showing rows 1 - 44 of 44

## How much do you dread having to do things after video conferencing?













| #  | Field                          | Nev | /er | Ra  | rely | Some | etimes | Ofte | en | Alwa | ays | Total |
|----|--------------------------------|-----|-----|-----|------|------|--------|------|----|------|-----|-------|
| 1  | Academic Core                  | 14% | 5   | 22% | 8    | 39%  | 14     | 14%  | 5  | 11%  | 4   | 36    |
| 2  | Academic Research Units        | 24% | 23  | 24% | 23   | 34%  | 33     | 13%  | 12 | 5%   | 5   | 96    |
| 3  | Academic Senate                | 0%  | 0   | 0%  | 0    | 50%  | 5      | 30%  | 3  | 20%  | 2   | 10    |
| 4  | Administration                 | 21% | 83  | 31% | 122  | 32%  | 125    | 10%  | 39 | 5%   | 20  | 389   |
| 5  | Art Mus & Pacific Film Archive | 8%  | 1   | 42% | 5    | 25%  | 3      | 8%   | 1  | 17%  | 2   | 12