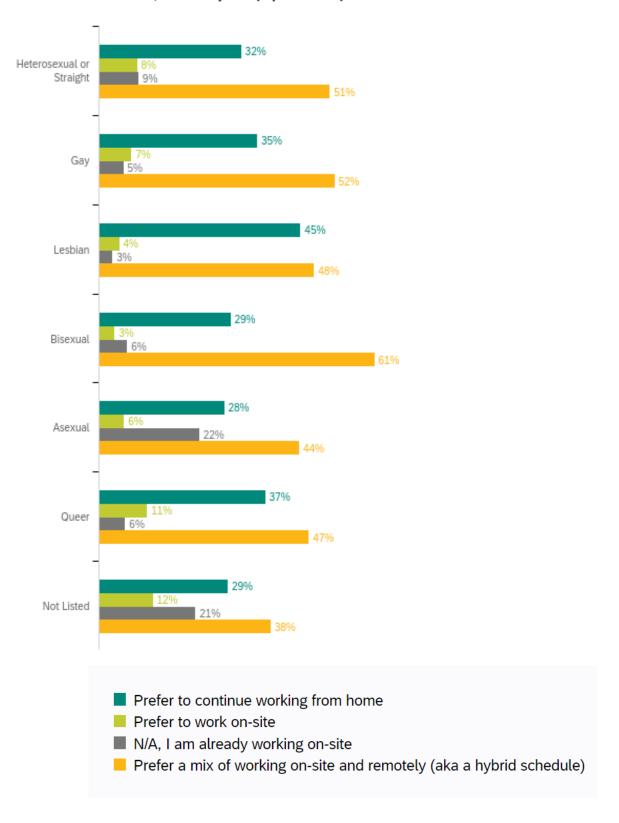

#### How exhausted do you feel after video conferencing?

| Ethnicity                                                  | Not a |     | Slig<br>exhau | -   | Some<br>exhau |     |     | Moderately exhausted |     | mely<br>usted | Total |
|------------------------------------------------------------|-------|-----|---------------|-----|---------------|-----|-----|----------------------|-----|---------------|-------|
| African-American/Black                                     | 18%   | 28  | 24%           | 38  | 21%           | 33  | 22% | 34                   | 15% | 24            | 157   |
| American Indian/Alaskan<br>Native                          | 22%   | 2   | 11%           | 1   | 44%           | 4   | 0%  | 0                    | 22% | 2             | 9     |
| Chinese                                                    | 9%    | 13  | 31%           | 45  | 29%           | 42  | 23% | 34                   | 9%  | 13            | 147   |
| Filipino                                                   | 7%    | 5   | 23%           | 17  | 31%           | 23  | 24% | 18                   | 16% | 12            | 75    |
| Hispanic/Latino                                            | 13%   | 33  | 22%           | 55  | 23%           | 59  | 27% | 69                   | 15% | 38            | 254   |
| Japanese                                                   | 10%   | 2   | 29%           | 6   | 33%           | 7   | 24% | 5                    | 5%  | 1             | 21    |
| Korean                                                     | 33%   | 4   | 8%            | 1   | 25%           | 3   | 17% | 2                    | 17% | 2             | 12    |
| Middle Eastern/Southwest<br>Asian/North African<br>(SWANA) | 13%   | 3   | 22%           | 5   | 26%           | 6   | 22% | 5                    | 17% | 4             | 23    |
| Other Asian                                                | 16%   | 6   | 26%           | 10  | 21%           | 8   | 16% | 6                    | 21% | 8             | 38    |
| Pacific Islander                                           | 0%    | 0   | 50%           | 3   | 17%           | 1   | 17% | 1                    | 17% | 1             | 6     |
| South Asian                                                | 14%   | 5   | 43%           | 15  | 20%           | 7   | 14% | 5                    | 9%  | 3             | 35    |
| Two Or More Races                                          | 10%   | 17  | 23%           | 39  | 25%           | 43  | 29% | 49                   | 13% | 22            | 170   |
| Vietnamese                                                 | 13%   | 2   | 20%           | 3   | 40%           | 6   | 13% | 2                    | 13% | 2             | 15    |
| White                                                      | 13%   | 196 | 26%           | 384 | 27%           | 402 | 24% | 351                  | 10% | 149           | 1482  |