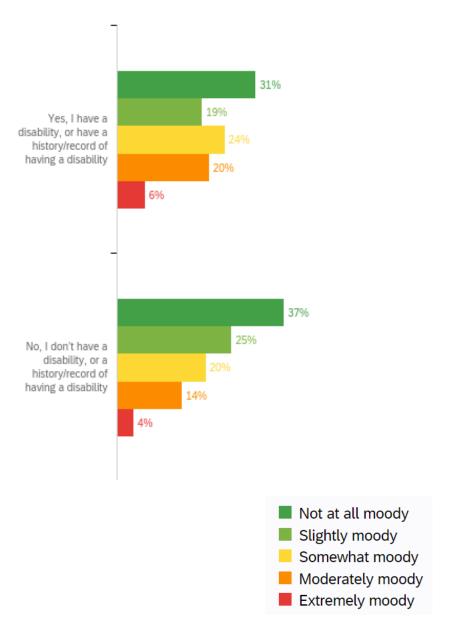

#### How moody do you feel after video conferencing? (April 2021)

| Answer           | %    | Count |
|------------------|------|-------|
| Not at all moody | 35%  | 1163  |
| Slightly moody   | 24%  | 799   |
| Somewhat moody   | 21%  | 703   |
| Moderately moody | 15%  | 506   |
| Extremely moody  | 4%   | 145   |
| Total            | 100% | 3316  |