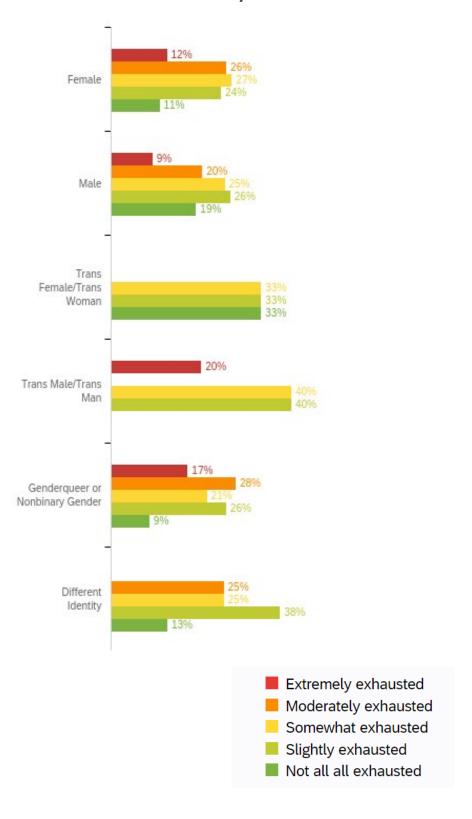

## How exhausted do you feel after video conferencing? (April 2021)

| Gender                             | Not a |     | Sligl<br>exhau | •   | Some<br>exhau |     | Mode<br>exhau | •   | Extre<br>exhau | •   | Total |
|------------------------------------|-------|-----|----------------|-----|---------------|-----|---------------|-----|----------------|-----|-------|
| Female                             | 11%   | 203 | 24%            | 461 | 27%           | 506 | 26%           | 483 | 12%            | 234 | 1887  |
| Male                               | 19%   | 152 | 26%            | 213 | 25%           | 203 | 20%           | 163 | 9%             | 74  | 805   |
| Trans Female/Trans<br>Woman        | 33%   | 1   | 33%            | 1   | 33%           | 1   | 0%            | 0   | 0%             | 0   | 3     |
| Trans Male/Trans<br>Man            | 0%    | 0   | 40%            | 2   | 40%           | 2   | 0%            | 0   | 20%            | 1   | 5     |
| Genderqueer or<br>Nonbinary Gender | 9%    | 4   | 26%            | 12  | 21%           | 10  | 28%           | 13  | 17%            | 8   | 47    |
| Different Identity                 | 13%   | 1   | 38%            | 3   | 25%           | 2   | 25%           | 2   | 0%             | 0   | 8     |