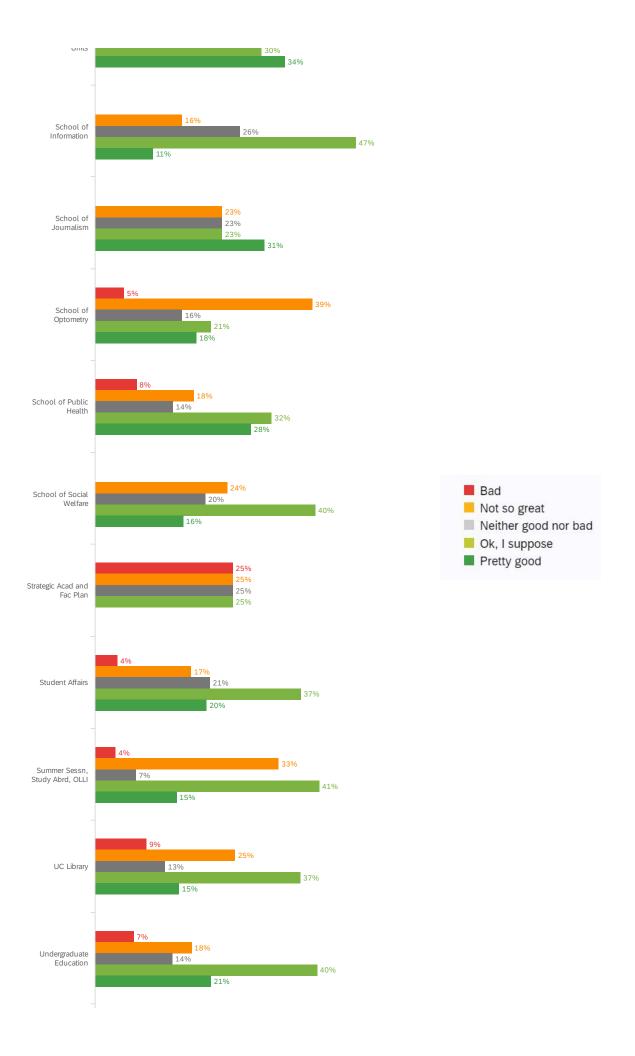

| 29%                                             | 123         | 24%                                        | 942           |  |  |
| I can't help myself, it is too easy to<br>check my email, phone, etc. during a<br>zoom meeting                                           | 14%                                             | 60          | 19%                                        | 739           |  |  |

42

143

56

424

13%

36%

9%

Total

504

1439

339

3963

10%

34%

13%

Total

It makes me more efficient

Total

Some meetings don't need my full

participation and so multitasking is OK

Other (Please write in your reason(s)

## Berkeley People & Culture

## Employee Morale Survey April 2021 Divisions













| #  | Field                          | Bad         | Not so great  | Neither good nor bad | Ok, I suppose | Pretty good   | Total |
|----|--------------------------------|-------------|---------------|----------------------|---------------|---------------|-------|
| 1  | Academic Core                  | 9% 4        | 25% <b>11</b> | 18% 8                | 43% 19        | 5% 2          | 44    |
| 2  | Academic Research Units        | 5% 5        | 16% 16        | 18% 18               | 42% 43        | 20% 20        | 102   |
| 3  | Academic Senate                | 0% 0        | 45% 5         | 18% 2                | 18% 2         | 18% 2         | 11    |
| 4  | Administration                 | 4% 16       | 17% 70        | 15% 61               | 33% 137       | 31% 130       | 414