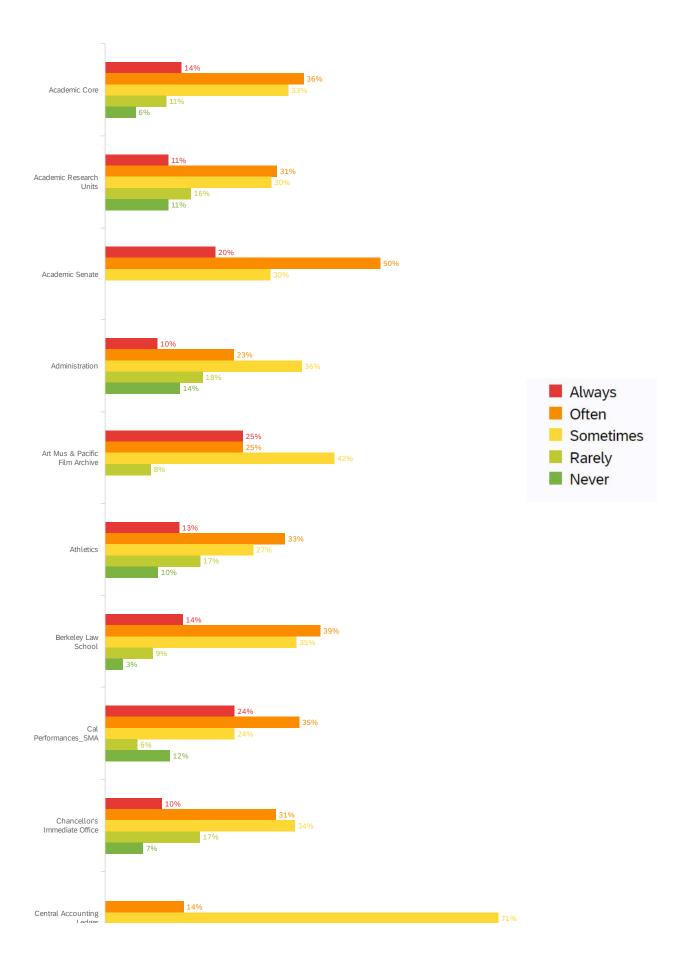

#### Do you multitask during videoconferencing? (April 2021)

| Answer    | %    | Count |
|-----------|------|-------|
| Never     | 5%   | 159   |
| Rarely    | 18%  | 607   |
| Sometimes | 40%  | 1330  |
| Often     | 27%  | 888   |
| Always    | 10%  | 341   |
| Total     | 100% | 3325  |