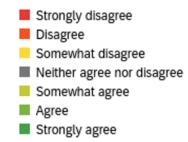

If public health orders are modified so that larger numbers of employees are permitted to return to work on-site, would you:

| Ethnicity                                                  | Prefo<br>cont<br>workin<br>hoo | inue<br>g from | Prefe<br>work o |     | Prefer a mix<br>on-site and<br>(aka a hybrid | remotely | N/A,<br>alre<br>working | Total |      |
|------------------------------------------------------------|--------------------------------|----------------|-----------------|-----|----------------------------------------------|----------|-------------------------|-------|------|
| African-American/Black                                     | 40%                            | 68             | 4%              | 6   | 46%                                          | 78       | 10%                     | 17    | 169  |
| American Indian/Alaskan<br>Native                          | 30%                            | 3              | 10%             | 1   | 50%                                          | 5        | 10%                     | 1     | 10   |
| Chinese                                                    | 32%                            | 55             | 7%              | 12  | 44%                                          | 76       | 17%                     | 30    | 173  |
| Filipino                                                   | 52%                            | 43             | 4%              | 3   | 39%                                          | 32       | 5%                      | 4     | 82   |
| Hispanic/Latino                                            | 38%                            | 104            | 5%              | 15  | 45%                                          | 126      | 12%                     | 32    | 277  |
| Japanese                                                   | 17%                            | 4              | 17%             | 4   | 48%                                          | 11       | 17%                     | 4     | 23   |
| Korean                                                     | 46%                            | 6              | 0%              | 0   | 54%                                          | 7        | 0%                      | 0     | 13   |
| Middle Eastern/Southwest<br>Asian/North African<br>(SWANA) | 33%                            | 9              | 19%             | 5   | 48%                                          | 13       | 0%                      | 0     | 27   |
| Other Asian                                                | 31%                            | 13             | 10%             | 4   | 60%                                          | 25       | 0%                      | 0     | 42   |
| Pacific Islander                                           | 43%                            | 3              | 14%             | 1   | 43%                                          | 3        | 0%                      | 0     | 7    |
| South Asian                                                | 28%                            | 10             | 8%              | 3   | 58%                                          | 21       | 6%                      | 2     | 36   |
| Two Or More Races                                          | 31%                            | 55             | 4%              | 7   | 56%                                          | 98       | 9%                      | 16    | 176  |
| Vietnamese                                                 | 50%                            | 8              | 0%              | 0   | 50%                                          | 8        | 0%                      | 0     | 16   |
| White                                                      | 28%                            | 437            | 10%             | 150 | 55%                                          | 843      | 7%                      | 105   | 1535 |