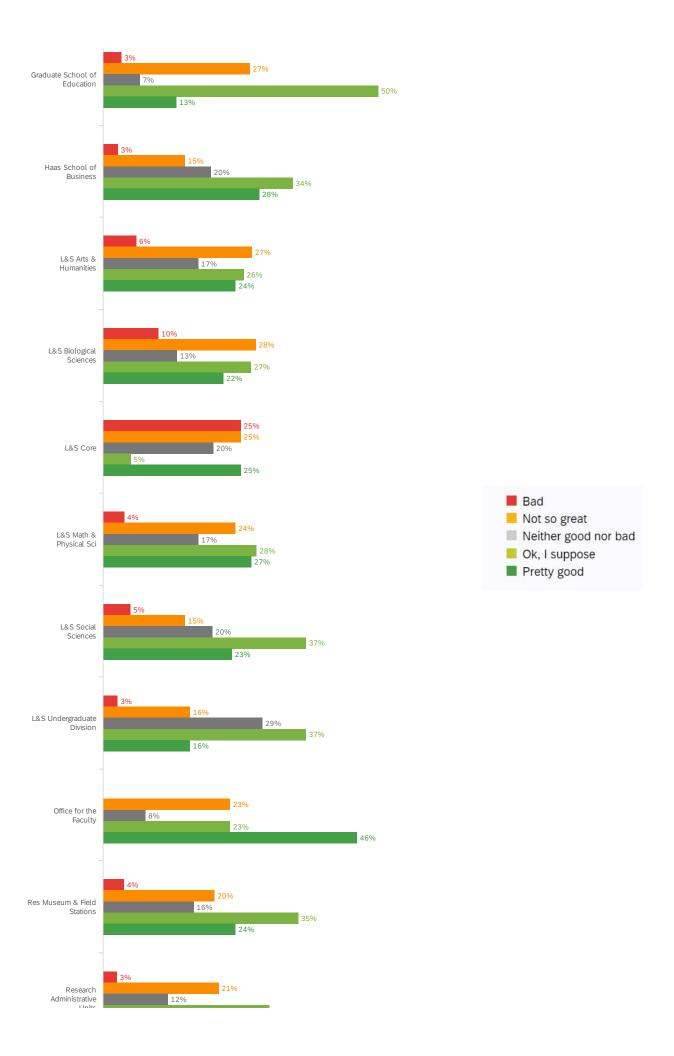

| 29%                                             | 123         | 24%                                        | 942           |  |  |
| I can't help myself, it is too easy to<br>check my email, phone, etc. during a<br>zoom meeting                                           | 14%                                             | 60          | 19%                                        | 739           |  |  |

42

143

56

424

13%

36%

9%

Total

504

1439

339

3963

10%

34%

13%

Total

It makes me more efficient

Total

Some meetings don't need my full

participation and so multitasking is OK

Other (Please write in your reason(s)

## Berkeley People & Culture

## Employee Morale Survey April 2021 Divisions













| #  | Field                          | Bad         | Not so great  | Neither good nor bad | Ok, I suppose | Pretty good   | Total |
|----|--------------------------------|-------------|---------------|----------------------|---------------|---------------|-------|
| 1  | Academic Core                  | 9% 4        | 25% <b>11</b> | 18% 8                | 43% 19        | 5% 2          | 44    |
| 2  | Academic Research Units        | 5% 5        | 16% 16        | 18% 18               | 42% 43        | 20% 20        | 102   |
| 3  | Academic Senate                | 0% 0        | 45% 5         | 18% 2                | 18% 2         | 18% 2         | 11    |
| 4  | Administration                 | 4% 16       | 17% 70        | 15% 61               | 33% 137       | 31% 130       | 41