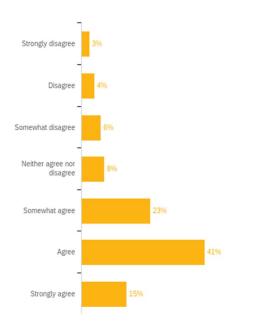

#### I feel that UC Berkeley cares about my well-being (Campus Feb 2021 vs. April 2021)

|   | Campus                     | Feb 2021 |       | April | 2021  |
|---|----------------------------|----------|-------|-------|-------|
| # | Answer                     | %        | Count | %     | Count |
| 1 | Strongly disagree          | 3%       | 102   | 2%    | 90    |
| 2 | Disagree                   | 4%       | 169   | 4%    | 163   |
| 3 | Somewhat disagree          | 6%       | 255   | 6%    | 207   |
| 4 | Neither agree nor disagree | 8%       | 302   | 8%    | 285   |
| 5 | Somewhat agree             | 23%      | 909   | 21%   | 761   |
| 6 | Agree                      | 41%      | 1630  | 43%   | 1563  |
| 7 | Strongly agree             | 15%      | 596   | 16%   | 581   |
|   | Total                      | 100%     | 3963  | 100%  | 3650  |