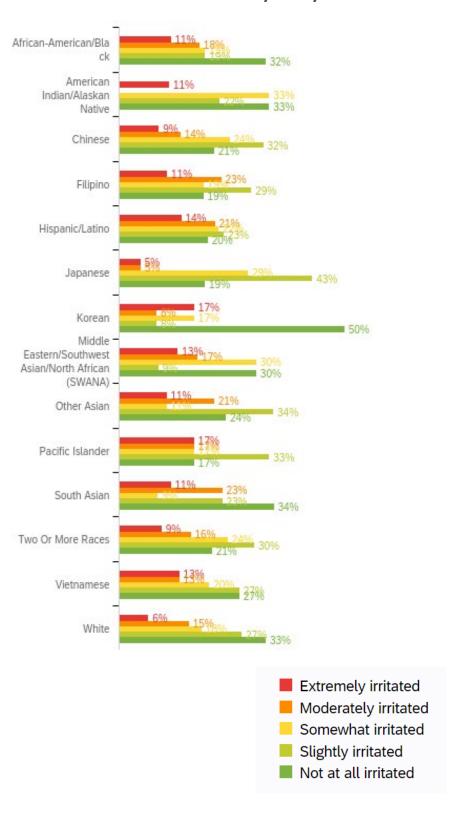

#### How irritated do your eyes feel after video conferencing?

| Ethnicity                                                  | Not at all irritated |     | Slightly<br>irritated |     | Somewhat irritated |     | Mode<br>irrita | •   | Extrer<br>irrita | Total |      |
|------------------------------------------------------------|----------------------|-----|-----------------------|-----|--------------------|-----|----------------|-----|------------------|-------|------|
| African-American/Black                                     | 32%                  | 51  | 19%                   | 30  | 19%                | 30  | 18%            | 28  | 11%              | 18    | 157  |
| American Indian/Alaskan<br>Native                          | 33%                  | 3   | 22%                   | 2   | 33%                | 3   | 0%             | 0   | 11%              | 1     | 9    |
| Chinese                                                    | 21%                  | 31  | 32%                   | 47  | 24%                | 36  | 14%            | 20  | 9%               | 13    | 147  |
| Filipino                                                   | 19%                  | 14  | 29%                   | 22  | 19%                | 14  | 23%            | 17  | 11%              | 8     | 75   |
| Hispanic/Latino                                            | 20%                  | 50  | 23%                   | 59  | 22%                | 56  | 21%            | 54  | 14%              | 35    | 254  |
| Japanese                                                   | 19%                  | 4   | 43%                   | 9   | 29%                | 6   | 5%             | 1   | 5%               | 1     | 21   |
| Korean                                                     | 50%                  | 6   | 8%                    | 1   | 17%                | 2   | 8%             | 1   | 17%              | 2     | 12   |
| Middle Eastern/Southwest<br>Asian/North African<br>(SWANA) | 30%                  | 7   | 9%                    | 2   | 30%                | 7   | 17%            | 4   | 13%              | 3     | 23   |
| Other Asian                                                | 24%                  | 9   | 34%                   | 13  | 11%                | 4   | 21%            | 8   | 11%              | 4     | 38   |
| Pacific Islander                                           | 17%                  | 1   | 33%                   | 2   | 17%                | 1   | 17%            | 1   | 17%              | 1     | 6    |
| South Asian                                                | 34%                  | 12  | 23%                   | 8   | 9%                 | 3   | 23%            | 8   | 11%              | 4     | 35   |
| Two Or More Races                                          | 21%                  | 35  | 30%                   | 51  | 24%                | 41  | 16%            | 27  | 9%               | 16    | 170  |
| Vietnamese                                                 | 27%                  | 4   | 27%                   | 4   | 20%                | 3   | 13%            | 2   | 13%              | 2     | 15   |
| White                                                      | 33%                  | 482 | 27%                   | 403 | 18%                | 271 | 15%            | 229 | 6%               | 96    | 1481 |