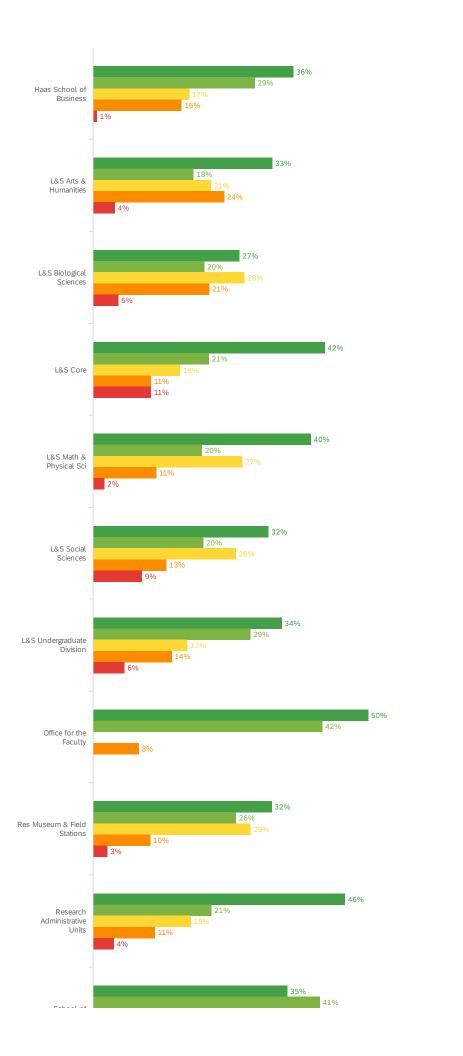

#### How moody do you feel after video conferencing?

| Ethnicity                                            | Not at all<br>moody |     | Slightly<br>moody |     | Somewhat moody |     | Moderately moody |     | Extremely moody |    | Total |
|------------------------------------------------------|---------------------|-----|-------------------|-----|----------------|-----|------------------|-----|-----------------|----|-------|
| African-American/Black                               | 42%                 | 66  | 20%               | 32  | 19%            | 30  | 15%              | 23  | 4%              | 6  | 157   |
| American Indian/Alaskan<br>Native                    | 33%                 | 3   | 22%               | 2   | 11%            | 1   | 22%              | 2   | 11%             | 1  | 9     |
| Chinese                                              | 35%                 | 52  | 35%               | 52  | 19%            | 28  | 8%               | 12  | 2%              | 3  | 147   |
| Filipino                                             | 28%                 | 21  | 25%               | 19  | 20%            | 15  | 17%              | 13  | 9%              | 7  | 75    |
| Hispanic/Latino                                      | 33%                 | 85  | 23%               | 58  | 25%            | 63  | 14%              | 36  | 5%              | 12 | 254   |
| Japanese                                             | 48%                 | 10  | 29%               | 6   | 10%            | 2   | 14%              | 3   | 0%              | 0  | 21    |
| Korean                                               | 58%                 | 7   | 17%               | 2   | 17%            | 2   | 0%               | 0   | 8%              | 1  | 12    |
| Middle Eastern/Southwest Asian/North African (SWANA) | 22%                 | 5   | 9%                | 2   | 39%            | 9   | 22%              | 5   | 9%              | 2  | 23    |
| Other Asian                                          | 50%                 | 19  | 24%               | 9   | 13%            | 5   | 11%              | 4   | 3%              | 1  | 38    |
| Pacific Islander                                     | 17%                 | 1   | 0%                | 0   | 67%            | 4   | 17%              | 1   | 0%              | 0  | 6     |
| South Asian                                          | 49%                 | 17  | 29%               | 10  | 14%            | 5   | 6%               | 2   | 3%              | 1  | 35    |
| Two Or More Races                                    | 29%                 | 50  | 22%               | 37  | 26%            | 44  | 16%              | 27  | 7%              | 12 | 170   |
| Vietnamese                                           | 20%                 | 3   | 47%               | 7   | 33%            | 5   | 0%               | 0   | 0%              | 0  | 15    |
| White                                                | 37%                 | 542 | 25%               | 366 | 19%            | 284 | 16%              | 231 | 4%              | 53 | 1476  |