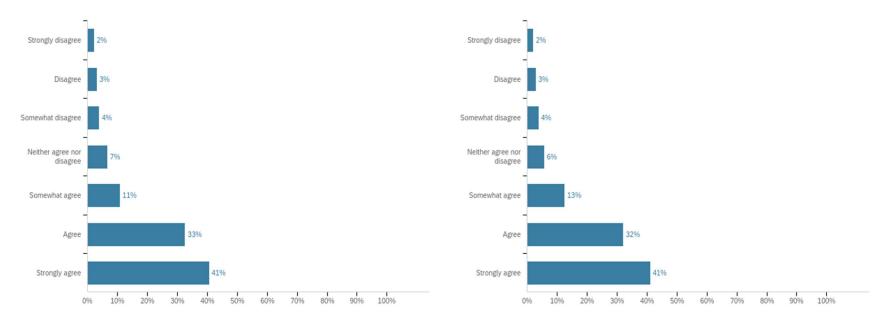

#### My well-being is important to my immediate supervisor (Campus Feb 2021 vs. April 2021)

|   |                            | Feb 2021 |       | April 2021 |       |
|---|----------------------------|----------|-------|------------|-------|
| # | Answer                     | %        | Count | %          | Count |
| 1 | Strongly disagree          | 2%       | 87    | 2%         | 73    |
| 2 | Disagree                   | 3%       | 124   | 3%         | 103   |
| 3 | Somewhat disagree          | 4%       | 156   | 4%         | 137   |
| 4 | Neither agree nor disagree | 7%       | 263   | 6%         | 206   |
| 5 | Somewhat agree             | 11%      | 429   | 13%        | 455   |
| 6 | Agree                      | 33%      | 1292  | 32%        | 1167  |
| 7 | Strongly agree             | 41%      | 1607  | 41%        | 1493  |
|   | Total                      | 100%     | 3958  | 100%       | 3634  |