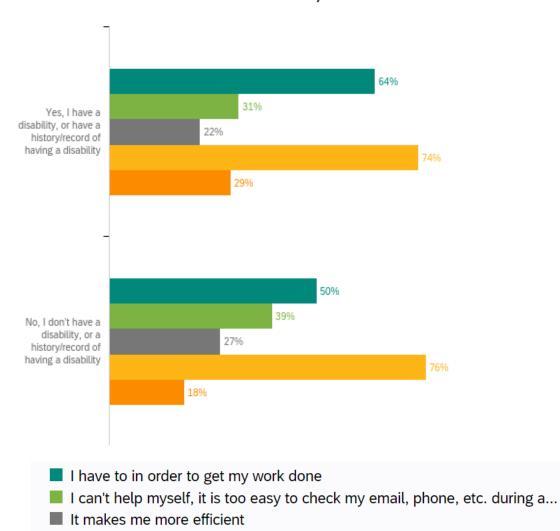

#### (Optional) Do you have a disability? (Feb 2021 vs. April 2021)

|                                                                           | Feb  | 2021  | April 2021 |       |  |
|---------------------------------------------------------------------------|------|-------|------------|-------|--|
| Answer                                                                    | %    | Count | %          | Count |  |
| Yes, I have a disability, or have a history/record of having a disability | 10%  | 329   | 10%        | 274   |  |
| No, I don't have a disability, or a history/record of having a disability | 90%  | 2849  | 90%        | 2610  |  |
| Total                                                                     | 100% | 3178  | 100%       | 2884  |  |