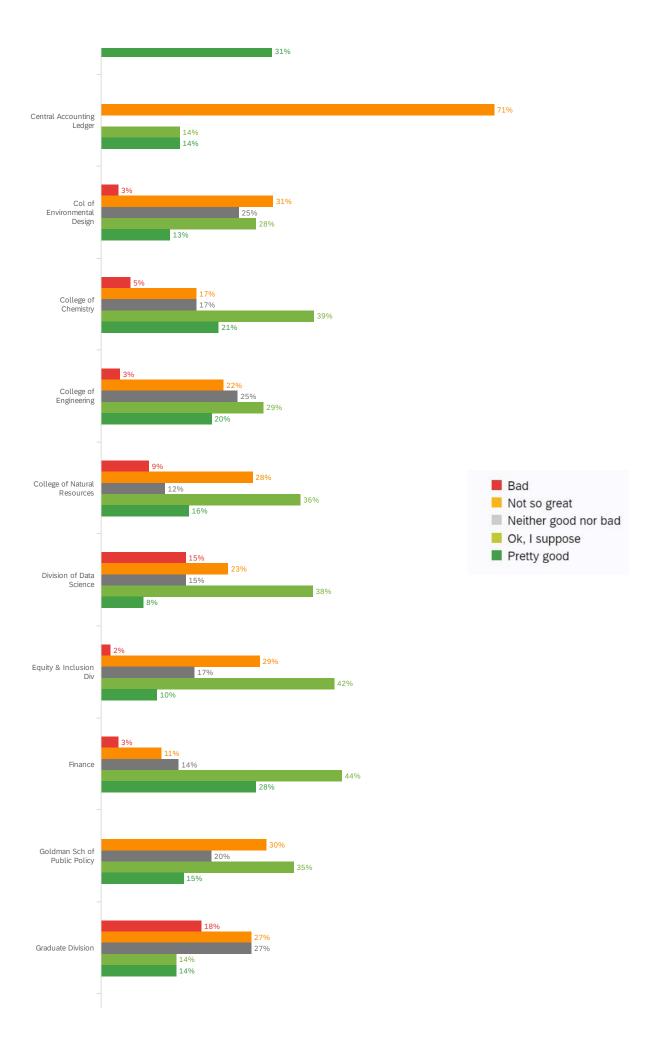

| 29%                                             | 123         | 24%                                        | 942           |  |  |
| I can't help myself, it is too easy to<br>check my email, phone, etc. during a<br>zoom meeting                                           | 14%                                             | 60          | 19%                                        | 739           |  |  |

42

143

56

424

13%

36%

9%

Total

504

1439

339

3963

10%

34%

13%

Total

It makes me more efficient

Total

Some meetings don't need my full

participation and so multitasking is OK

Other (Please write in your reason(s)

## Berkeley People & Culture

## Employee Morale Survey April 2021 Divisions













| #  | Field                          | Bad         | Not so great  | Neither good nor bad | Ok, I suppose | Pretty good   | Total |
|----|--------------------------------|-------------|---------------|----------------------|---------------|---------------|-------|
| 1  | Academic Core                  | 9% 4        | 25% <b>11</b> | 18% 8                | 43% 19        | 5% 2          | 44    |
| 2  | Academic Research Units        | 5% 5        | 16% 16        | 18% 18               | 42% 43        | 20% 20        | 102   |
| 3  | Academic Senate                | 0% 0        | 45% 5         | 18% 2                | 18% 2         | 18% 2         | 11    |
| 4  | Administration                 | 4% 16       | 17% 70        | 15% 61               | 33% 137       | 31% 130       |