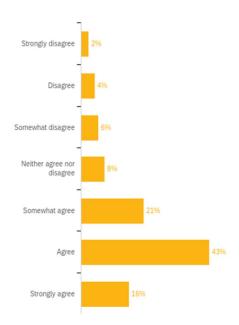

#### I feel that UC Berkeley cares about my well-being (Campus Feb 2021 vs. April 2021)

|   | Campus                     | Feb 2021 |       | April | 2021  |
|---|----------------------------|----------|-------|-------|-------|
| # | Answer                     | %        | Count | %     | Count |
| 1 | Strongly disagree          | 3%       | 102   | 2%    | 90    |
| 2 | Disagree                   | 4%       | 169   | 4%    | 163   |
| 3 | Somewhat disagree          | 6%       | 255   | 6%    | 207   |
| 4 | Neither agree nor disagree | 8%       | 302   | 8%    | 285   |
| 5 | Somewhat agree             | 23%      | 909   | 21%   | 761   |
| 6 | Agree                      | 41%      | 1630  | 43%   | 1563  |
| 7 | Strongly agree             | 15%      | 596   | 16%   | 581   |
|   | Total                      | 100%     | 3963  | 100%  | 3650  |