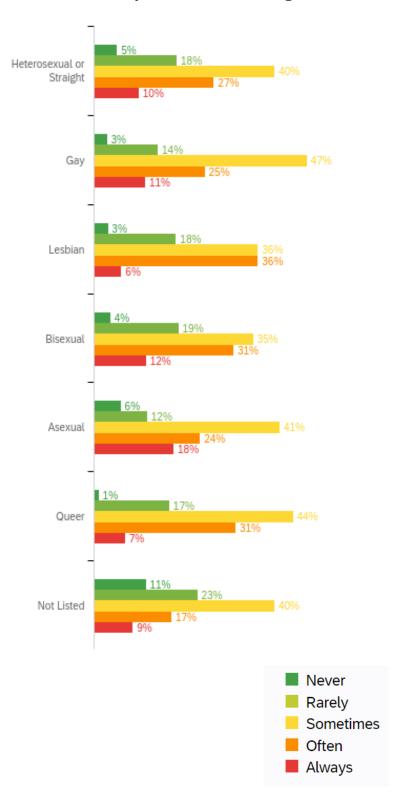

#### Q11 - Do you multitask during videoconferencing?

| Ethnicity                                            | Nev | ⁄er | Rar | ely | Some | times | Oft | en  | Alw | ays | Total |
|------------------------------------------------------|-----|-----|-----|-----|------|-------|-----|-----|-----|-----|-------|
| African-American/Black                               | 7%  | 11  | 22% | 34  | 38%  | 59    | 22% | 35  | 11% | 18  | 157   |
| American Indian/Alaskan Native                       | 11% | 1   | 11% | 1   | 22%  | 2     | 33% | 3   | 22% | 2   | 9     |
| Chinese                                              | 4%  | 6   | 18% | 27  | 48%  | 70    | 22% | 32  | 8%  | 12  | 147   |
| Filipino                                             | 3%  | 2   | 9%  | 7   | 49%  | 37    | 28% | 21  | 11% | 8   | 75    |
| Hispanic/Latino                                      | 4%  | 9   | 17% | 42  | 37%  | 94    | 29% | 73  | 14% | 36  | 254   |
| Japanese                                             | 10% | 2   | 19% | 4   | 43%  | 9     | 14% | 3   | 14% | 3   | 21    |
| Korean                                               | 0%  | 0   | 0%  | 0   | 83%  | 10    | 8%  | 1   | 8%  | 1   | 12    |
| Middle Eastern/Southwest Asian/North African (SWANA) | 17% | 4   | 4%  | 1   | 26%  | 6     | 43% | 10  | 9%  | 2   | 23    |
| Other Asian                                          | 11% | 4   | 24% | 9   | 34%  | 13    | 16% | 6   | 16% | 6   | 38    |
| Pacific Islander                                     | 0%  | 0   | 0%  | 0   | 50%  | 3     | 33% | 2   | 17% | 1   | 6     |
| South Asian                                          | 6%  | 2   | 15% | 5   | 41%  | 14    | 24% | 8   | 15% | 5   | 34    |
| Two Or More Races                                    | 5%  | 8   | 18% | 31  | 46%  | 78    | 21% | 35  | 11% | 18  | 170   |
| Vietnamese                                           | 0%  | 0   | 20% | 3   | 47%  | 7     | 20% | 3   | 13% | 2   | 15    |
| White                                                | 4%  | 61  | 19% | 276 | 39%  | 584   | 29% | 426 | 9%  | 133 | 1480  |