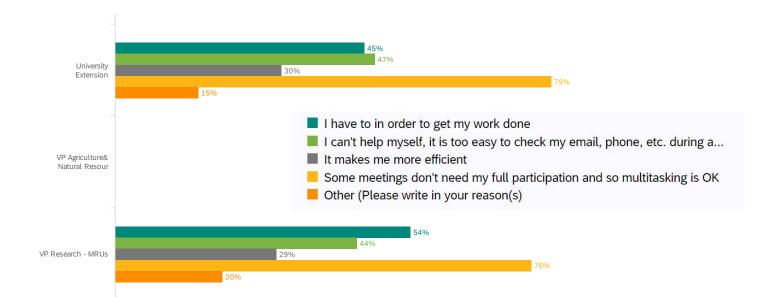

#### Would you tell us why you multitask during videoconferencing (check all that apply) (April 2021)

| Answer                                                                                   | %    | Count |
|------------------------------------------------------------------------------------------|------|-------|
| I have to in order to get my work done                                                   | 25%  | 1323  |
| I can't help myself, it is too easy to check my email, phone, etc. during a zoom meeting | 18%  | 945   |
| It makes me more efficient                                                               | 13%  | 669   |
| Some meetings don't need my full participation and so multitasking is OK                 | 36%  | 1901  |
| Other (Please write in your reason(s)                                                    | 9%   | 466   |
| Total                                                                                    | 100% | 5304  |