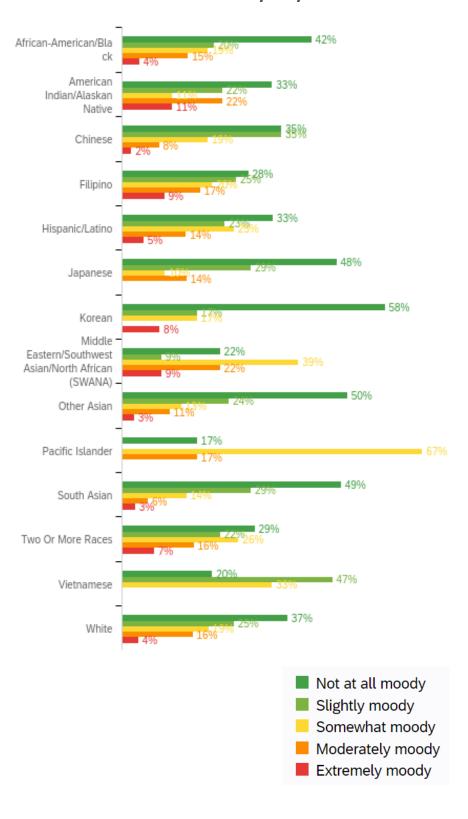

#### How moody do you feel after video conferencing?

| Ethnicity                                            | Not at all<br>moody |     | Slightly<br>moody |     | Somewhat moody |     | Moderately moody |     | Extremely moody |    | Total |
|------------------------------------------------------|---------------------|-----|-------------------|-----|----------------|-----|------------------|-----|-----------------|----|-------|
| African-American/Black                               | 42%                 | 66  | 20%               | 32  | 19%            | 30  | 15%              | 23  | 4%              | 6  | 157   |
| American Indian/Alaskan<br>Native                    | 33%                 | 3   | 22%               | 2   | 11%            | 1   | 22%              | 2   | 11%             | 1  | 9     |
| Chinese                                              | 35%                 | 52  | 35%               | 52  | 19%            | 28  | 8%               | 12  | 2%              | 3  | 147   |
| Filipino                                             | 28%                 | 21  | 25%               | 19  | 20%            | 15  | 17%              | 13  | 9%              | 7  | 75    |
| Hispanic/Latino                                      | 33%                 | 85  | 23%               | 58  | 25%            | 63  | 14%              | 36  | 5%              | 12 | 254   |
| Japanese                                             | 48%                 | 10  | 29%               | 6   | 10%            | 2   | 14%              | 3   | 0%              | 0  | 21    |
| Korean                                               | 58%                 | 7   | 17%               | 2   | 17%            | 2   | 0%               | 0   | 8%              | 1  | 12    |
| Middle Eastern/Southwest Asian/North African (SWANA) | 22%                 | 5   | 9%                | 2   | 39%            | 9   | 22%              | 5   | 9%              | 2  | 23    |
| Other Asian                                          | 50%                 | 19  | 24%               | 9   | 13%            | 5   | 11%              | 4   | 3%              | 1  | 38    |
| Pacific Islander                                     | 17%                 | 1   | 0%                | 0   | 67%            | 4   | 17%              | 1   | 0%              | 0  | 6     |
| South Asian                                          | 49%                 | 17  | 29%               | 10  | 14%            | 5   | 6%               | 2   | 3%              | 1  | 35    |
| Two Or More Races                                    | 29%                 | 50  | 22%               | 37  | 26%            | 44  | 16%              | 27  | 7%              | 12 | 170   |
| Vietnamese                                           | 20%                 | 3   | 47%               | 7   | 33%            | 5   | 0%               | 0   | 0%              | 0  | 15    |
| White                                                | 37%                 | 542 | 25%               | 366 | 19%            | 284 | 16%              | 231 | 4%              | 53 | 1476  |