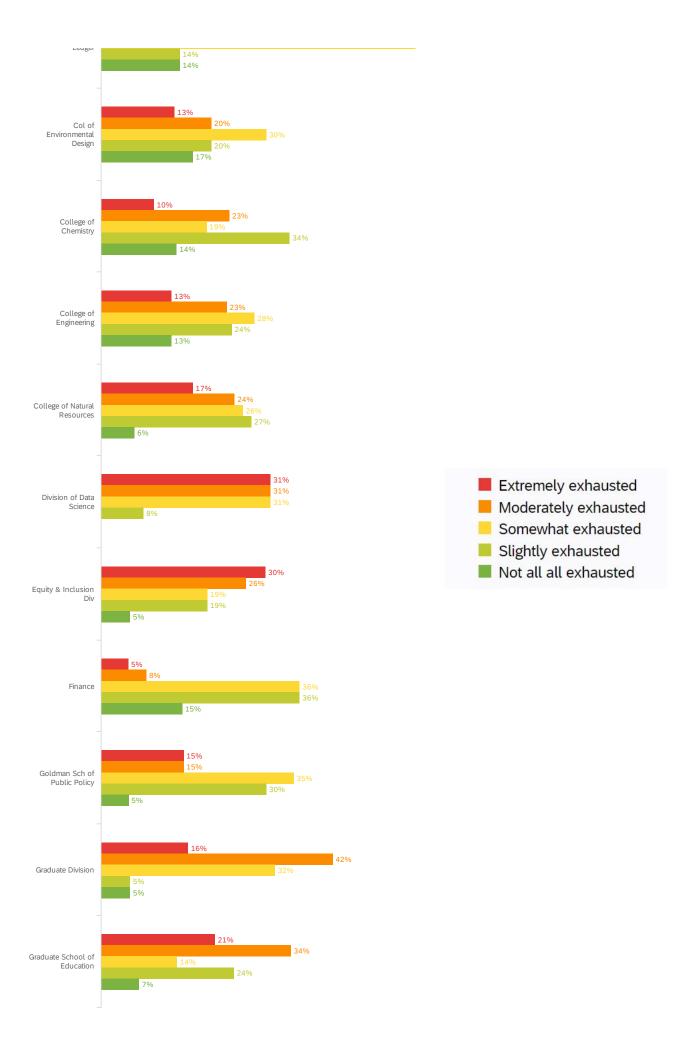

#### How exhausted do you feel after video conferencing? (April 2021)

| Answer                | %    | Count |
|-----------------------|------|-------|
| Extremely exhausted   | 13%  | 422   |
| Moderately exhausted  | 24%  | 789   |
| Somewhat exhausted    | 26%  | 876   |
| Slightly exhausted    | 25%  | 818   |
| Not all all exhausted | 13%  | 421   |
| Total                 | 100% | 3326  |