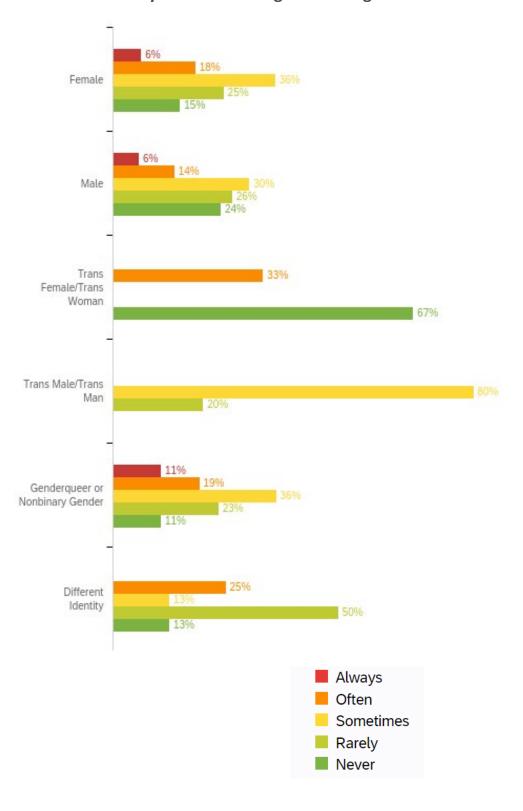

# How much do you dread having to do things after video conferencing? (April 2021)

| Gender                          | Nev | Never |     | ely | Some | times | Oft | en  | Alw | ays | Total |
|---------------------------------|-----|-------|-----|-----|------|-------|-----|-----|-----|-----|-------|
| Female                          | 15% | 280   | 25% | 461 | 36%  | 676   | 18% | 343 | 6%  | 118 | 1878  |
| Male                            | 24% | 192   | 26% | 212 | 30%  | 243   | 14% | 109 | 6%  | 46  | 802   |
| Trans Female/Trans Woman        | 67% | 2     | 0%  | 0   | 0%   | 0     | 33% | 1   | 0%  | 0   | 3     |
| Trans Male/Trans Man            | 0%  | 0     | 20% | 1   | 80%  | 4     | 0%  | 0   | 0%  | 0   | 5     |
| Genderqueer or Nonbinary Gender | 11% | 5     | 23% | 11  | 36%  | 17    | 19% | 9   | 11% | 5   | 47    |
| Different Identity              | 13% | 1     | 50% | 4   | 13%  | 1     | 25% | 2   | 0%  | 0   | 8     |