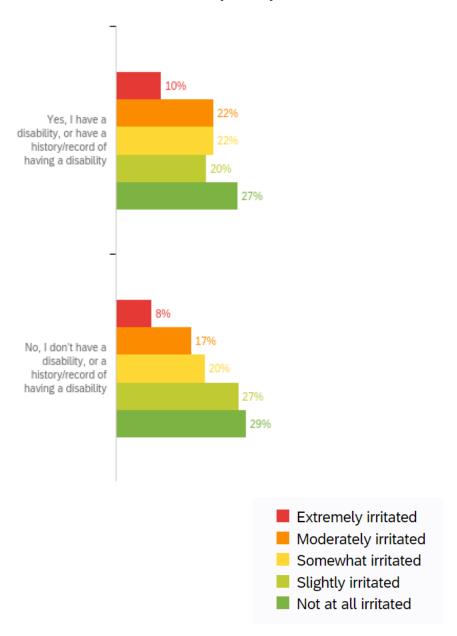

#### (Optional) Do you have a disability? (Feb 2021 vs. April 2021)

|                                                                           | Feb  | 2021  | April 2021 |       |  |
|---------------------------------------------------------------------------|------|-------|------------|-------|--|
| Answer                                                                    | %    | Count | %          | Count |  |
| Yes, I have a disability, or have a history/record of having a disability | 10%  | 329   | 10%        | 274   |  |
| No, I don't have a disability, or a history/record of having a disability | 90%  | 2849  | 90%        | 2610  |  |
| Total                                                                     | 100% | 3178  | 100%       | 2884  |  |