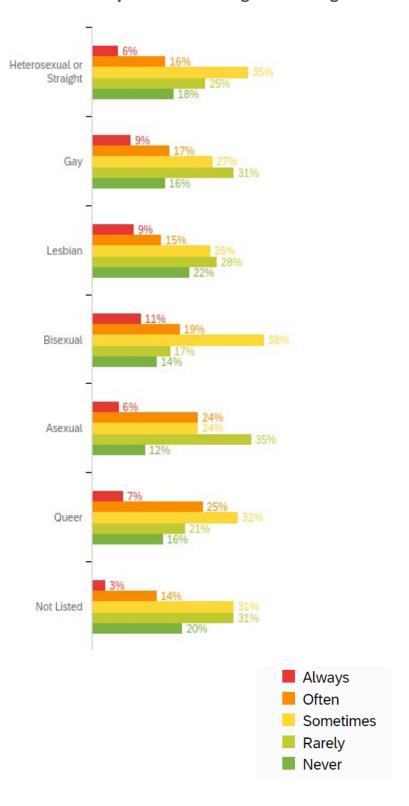

#### How much do you dread having to do things after video conferencing?

| Ethnicity                                               | Never |     | Rarely |     | Sometimes |     | Often |     | Always |    | Total |
|---------------------------------------------------------|-------|-----|--------|-----|-----------|-----|-------|-----|--------|----|-------|
| African-American/Black                                  | 18%   | 28  | 22%    | 34  | 36%       | 56  | 15%   | 24  | 10%    | 15 | 157   |
| American Indian/Alaskan Native                          | 22%   | 2   | 22%    | 2   | 33%       | 3   | 22%   | 2   | 0%     | 0  | 9     |
| Chinese                                                 | 13%   | 19  | 31%    | 45  | 38%       | 56  | 13%   | 19  | 5%     | 7  | 146   |
| Filipino                                                | 8%    | 6   | 21%    | 16  | 40%       | 30  | 24%   | 18  | 7%     | 5  | 75    |
| Hispanic/Latino                                         | 18%   | 45  | 23%    | 57  | 32%       | 82  | 20%   | 51  | 7%     | 18 | 253   |
| Japanese                                                | 10%   | 2   | 48%    | 10  | 19%       | 4   | 14%   | 3   | 10%    | 2  | 21    |
| Korean                                                  | 25%   | 3   | 25%    | 3   | 33%       | 4   | 8%    | 1   | 8%     | 1  | 12    |
| Middle Eastern/Southwest Asian/North<br>African (SWANA) | 9%    | 2   | 22%    | 5   | 26%       | 6   | 30%   | 7   | 13%    | 3  | 23    |
| Other Asian                                             | 21%   | 8   | 24%    | 9   | 37%       | 14  | 16%   | 6   | 3%     | 1  | 38    |
| Pacific Islander                                        | 0%    | 0   | 0%     | 0   | 83%       | 5   | 17%   | 1   | 0%     | 0  | 6     |
| South Asian                                             | 17%   | 6   | 26%    | 9   | 37%       | 13  | 11%   | 4   | 9%     | 3  | 35    |
| Two Or More Races                                       | 15%   | 26  | 22%    | 38  | 37%       | 62  | 17%   | 29  | 8%     | 14 | 169   |
| Vietnamese                                              | 7%    | 1   | 0%     | 0   | 60%       | 9   | 20%   | 3   | 13%    | 2  | 15    |
| White                                                   | 19%   | 281 | 27%    | 396 | 33%       | 480 | 16%   | 240 | 5%     | 79 | 1476  |