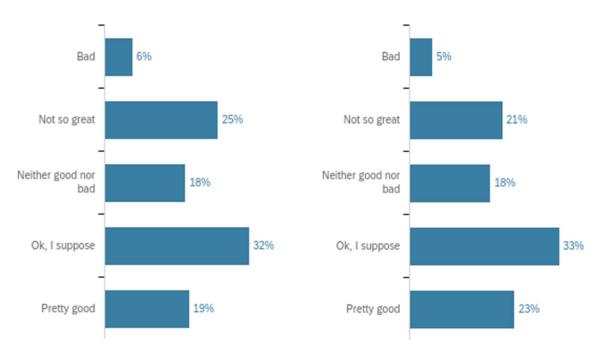

#### How are you feeling in general? (Campus Feb 2021 vs. April 2021)

|   | Campus               | Feb 2 | 2021  | April | 2021  |
|---|----------------------|-------|-------|-------|-------|
| # | Answer               | %     | Count | %     | Count |
| 1 | Bad                  | 6%    | 251   | 5%    | 189   |
| 2 | Not so great         | 25%   | 1023  | 21%   | 768   |
| 3 | Neither good nor bad | 18%   | 730   | 18%   | 669   |
| 4 | Ok, I suppose        | 32%   | 1303  | 33%   | 1238  |
| 5 | Pretty good          | 19%   | 763   | 23%   | 870   |
|   | Total                | 100%  | 4070  | 100%  | 3734  |