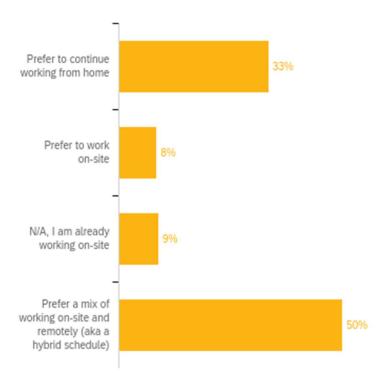

If public health orders are modified so that larger numbers of employees are permitted to return to work on-site, would you: (April 2021)

| Answer                                                               | %    | Count |
|----------------------------------------------------------------------|------|-------|
| Prefer to continue working from home                                 | 33%  | 1208  |
| Prefer to work on-site                                               | 8%   | 305   |
| N/A, I am already working on-site                                    | 9%   | 319   |
| Prefer a mix of working on-site and remotely (aka a hybrid schedule) | 50%  | 1807  |
| Total                                                                | 100% | 3639  |