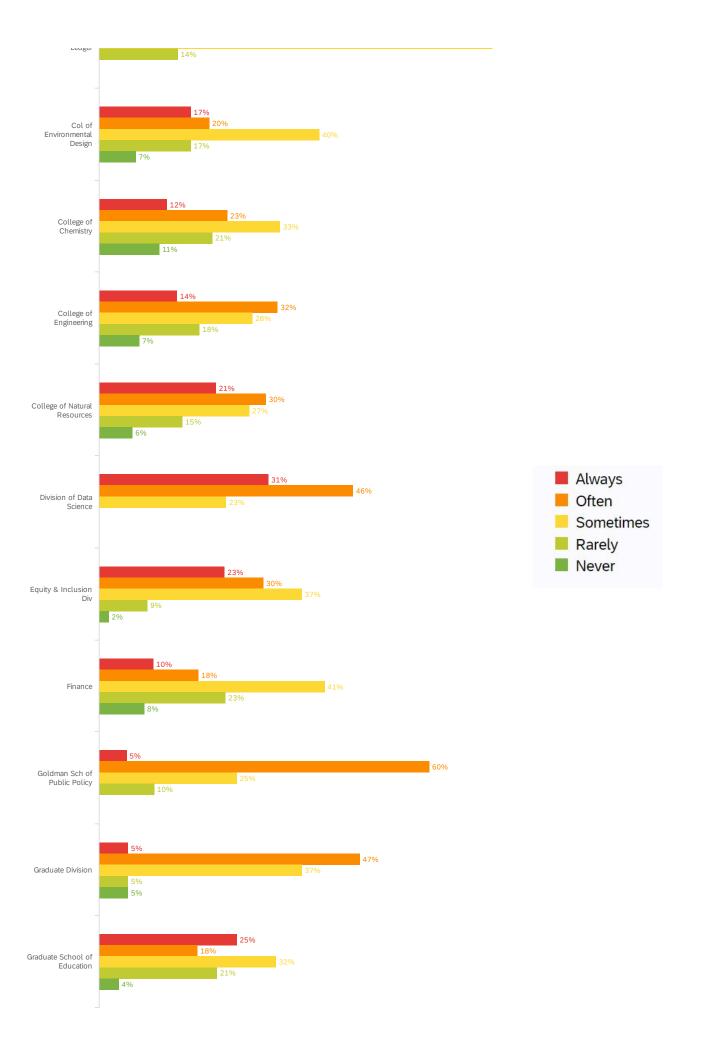

#### Do you multitask during videoconferencing? (April 2021)

| Answer    | %    | Count |
|-----------|------|-------|
| Never     | 5%   | 159   |
| Rarely    | 18%  | 607   |
| Sometimes | 40%  | 1330  |
| Often     | 27%  | 888   |
| Always    | 10%  | 341   |
| Total     | 100% | 3325  |