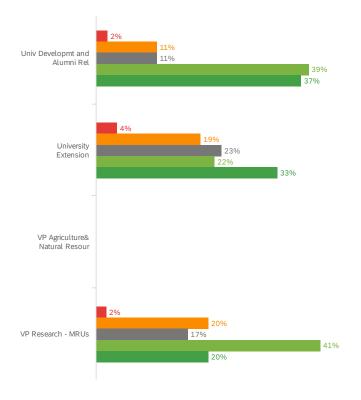

| 29%                                             | 123         | 24%                                        | 942           |  |  |
| I can't help myself, it is too easy to<br>check my email, phone, etc. during a<br>zoom meeting                                           | 14%                                             | 60          | 19%                                        | 739           |  |  |

42

143

56

424

13%

36%

9%

Total

504

1439

339

3963

10%

34%

13%

Total

It makes me more efficient

Total

Some meetings don't need my full

participation and so multitasking is OK

Other (Please write in your reason(s)

## Berkeley People & Culture

## Employee Morale Survey April 2021 Divisions













| #  | Field                          | Bad         | Not so great  | Neither good nor bad | Ok, I suppose | Pretty good   | Total |
|----|--------------------------------|-------------|---------------|----------------------|---------------|---------------|-------|
| 1  | Academic Core                  | 9% 4        | 25% <b>11</b> | 18% 8                | 43% 19        | 5% 2          | 44    |
| 2  | Academic Research Units        | 5% 5        | 16% 16        | 18% 18               | 42% 43        | 20% 20        | 102   |
| 3  | Academic Senate                | 0% 0        | 45% 5         | 18% 2                | 18% 2         | 18% 2         | 11    |
| 4  | Administration                 | 4% 16       | 17% 70        | 15% 61               | 33% 137       | 31% 130       | 414