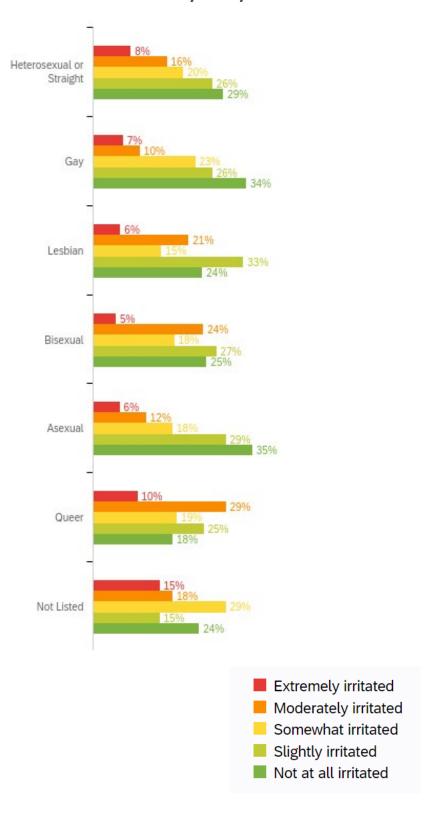

#### How irritated do your eyes feel after video conferencing?

| Ethnicity                                                  | Not at all irritated |     | Slightly<br>irritated |     | Somewhat irritated |     | Mode<br>irrita | •   | Extrer<br>irrita | Total |      |
|------------------------------------------------------------|----------------------|-----|-----------------------|-----|--------------------|-----|----------------|-----|------------------|-------|------|
| African-American/Black                                     | 32%                  | 51  | 19%                   | 30  | 19%                | 30  | 18%            | 28  | 11%              | 18    | 157  |
| American Indian/Alaskan<br>Native                          | 33%                  | 3   | 22%                   | 2   | 33%                | 3   | 0%             | 0   | 11%              | 1     | 9    |
| Chinese                                                    | 21%                  | 31  | 32%                   | 47  | 24%                | 36  | 14%            | 20  | 9%               | 13    | 147  |
| Filipino                                                   | 19%                  | 14  | 29%                   | 22  | 19%                | 14  | 23%            | 17  | 11%              | 8     | 75   |
| Hispanic/Latino                                            | 20%                  | 50  | 23%                   | 59  | 22%                | 56  | 21%            | 54  | 14%              | 35    | 254  |
| Japanese                                                   | 19%                  | 4   | 43%                   | 9   | 29%                | 6   | 5%             | 1   | 5%               | 1     | 21   |
| Korean                                                     | 50%                  | 6   | 8%                    | 1   | 17%                | 2   | 8%             | 1   | 17%              | 2     | 12   |
| Middle Eastern/Southwest<br>Asian/North African<br>(SWANA) | 30%                  | 7   | 9%                    | 2   | 30%                | 7   | 17%            | 4   | 13%              | 3     | 23   |
| Other Asian                                                | 24%                  | 9   | 34%                   | 13  | 11%                | 4   | 21%            | 8   | 11%              | 4     | 38   |
| Pacific Islander                                           | 17%                  | 1   | 33%                   | 2   | 17%                | 1   | 17%            | 1   | 17%              | 1     | 6    |
| South Asian                                                | 34%                  | 12  | 23%                   | 8   | 9%                 | 3   | 23%            | 8   | 11%              | 4     | 35   |
| Two Or More Races                                          | 21%                  | 35  | 30%                   | 51  | 24%                | 41  | 16%            | 27  | 9%               | 16    | 170  |
| Vietnamese                                                 | 27%                  | 4   | 27%                   | 4   | 20%                | 3   | 13%            | 2   | 13%              | 2     | 15   |
| White                                                      | 33%                  | 482 | 27%                   | 403 | 18%                | 271 | 15%            | 229 | 6%               | 96    | 1481 |