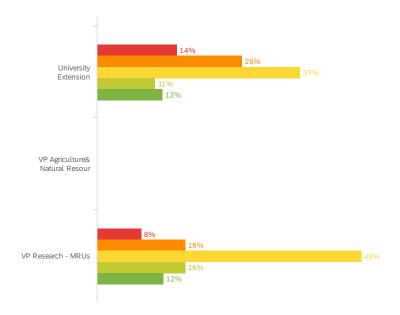

#### How moody do you feel after video conferencing?

| Ethnicity                                            | Not at all<br>moody |     | Slightly<br>moody |     | Somewhat moody |     | Moderately moody |     | Extremely moody |    | Total |
|------------------------------------------------------|---------------------|-----|-------------------|-----|----------------|-----|------------------|-----|-----------------|----|-------|
| African-American/Black                               | 42%                 | 66  | 20%               | 32  | 19%            | 30  | 15%              | 23  | 4%              | 6  | 157   |
| American Indian/Alaskan<br>Native                    | 33%                 | 3   | 22%               | 2   | 11%            | 1   | 22%              | 2   | 11%             | 1  | 9     |
| Chinese                                              | 35%                 | 52  | 35%               | 52  | 19%            | 28  | 8%               | 12  | 2%              | 3  | 147   |
| Filipino                                             | 28%                 | 21  | 25%               | 19  | 20%            | 15  | 17%              | 13  | 9%              | 7  | 75    |
| Hispanic/Latino                                      | 33%                 | 85  | 23%               | 58  | 25%            | 63  | 14%              | 36  | 5%              | 12 | 254   |
| Japanese                                             | 48%                 | 10  | 29%               | 6   | 10%            | 2   | 14%              | 3   | 0%              | 0  | 21    |
| Korean                                               | 58%                 | 7   | 17%               | 2   | 17%            | 2   | 0%               | 0   | 8%              | 1  | 12    |
| Middle Eastern/Southwest Asian/North African (SWANA) | 22%                 | 5   | 9%                | 2   | 39%            | 9   | 22%              | 5   | 9%              | 2  | 23    |
| Other Asian                                          | 50%                 | 19  | 24%               | 9   | 13%            | 5   | 11%              | 4   | 3%              | 1  | 38    |
| Pacific Islander                                     | 17%                 | 1   | 0%                | 0   | 67%            | 4   | 17%              | 1   | 0%              | 0  | 6     |
| South Asian                                          | 49%                 | 17  | 29%               | 10  | 14%            | 5   | 6%               | 2   | 3%              | 1  | 35    |
| Two Or More Races                                    | 29%                 | 50  | 22%               | 37  | 26%            | 44  | 16%              | 27  | 7%              | 12 | 170   |
| Vietnamese                                           | 20%                 | 3   | 47%               | 7   | 33%            | 5   | 0%               | 0   | 0%              | 0  | 15    |
| White                                                | 37%                 | 542 | 25%               | 366 | 19%            | 284 | 16%              | 231 | 4%              | 53 | 1476  |