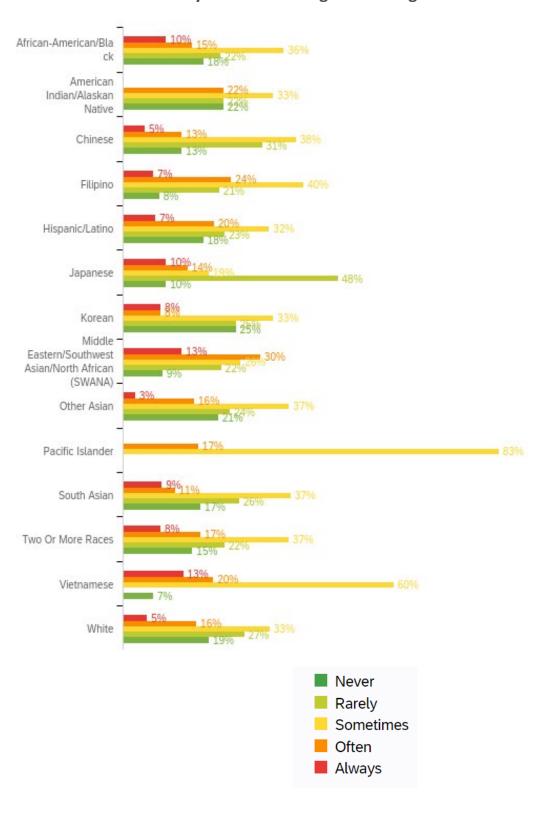

#### How much do you dread having to do things after video conferencing?

| Ethnicity                                               | Never |     | Rarely |     | Sometimes |     | Often |     | Always |    | Total |
|---------------------------------------------------------|-------|-----|--------|-----|-----------|-----|-------|-----|--------|----|-------|
| African-American/Black                                  | 18%   | 28  | 22%    | 34  | 36%       | 56  | 15%   | 24  | 10%    | 15 | 157   |
| American Indian/Alaskan Native                          | 22%   | 2   | 22%    | 2   | 33%       | 3   | 22%   | 2   | 0%     | 0  | 9     |
| Chinese                                                 | 13%   | 19  | 31%    | 45  | 38%       | 56  | 13%   | 19  | 5%     | 7  | 146   |
| Filipino                                                | 8%    | 6   | 21%    | 16  | 40%       | 30  | 24%   | 18  | 7%     | 5  | 75    |
| Hispanic/Latino                                         | 18%   | 45  | 23%    | 57  | 32%       | 82  | 20%   | 51  | 7%     | 18 | 253   |
| Japanese                                                | 10%   | 2   | 48%    | 10  | 19%       | 4   | 14%   | 3   | 10%    | 2  | 21    |
| Korean                                                  | 25%   | 3   | 25%    | 3   | 33%       | 4   | 8%    | 1   | 8%     | 1  | 12    |
| Middle Eastern/Southwest Asian/North<br>African (SWANA) | 9%    | 2   | 22%    | 5   | 26%       | 6   | 30%   | 7   | 13%    | 3  | 23    |
| Other Asian                                             | 21%   | 8   | 24%    | 9   | 37%       | 14  | 16%   | 6   | 3%     | 1  | 38    |
| Pacific Islander                                        | 0%    | 0   | 0%     | 0   | 83%       | 5   | 17%   | 1   | 0%     | 0  | 6     |
| South Asian                                             | 17%   | 6   | 26%    | 9   | 37%       | 13  | 11%   | 4   | 9%     | 3  | 35    |
| Two Or More Races                                       | 15%   | 26  | 22%    | 38  | 37%       | 62  | 17%   | 29  | 8%     | 14 | 169   |
| Vietnamese                                              | 7%    | 1   | 0%     | 0   | 60%       | 9   | 20%   | 3   | 13%    | 2  | 15    |
| White                                                   | 19%   | 281 | 27%    | 396 | 33%       | 480 | 16%   | 240 | 5%     | 79 | 1476  |