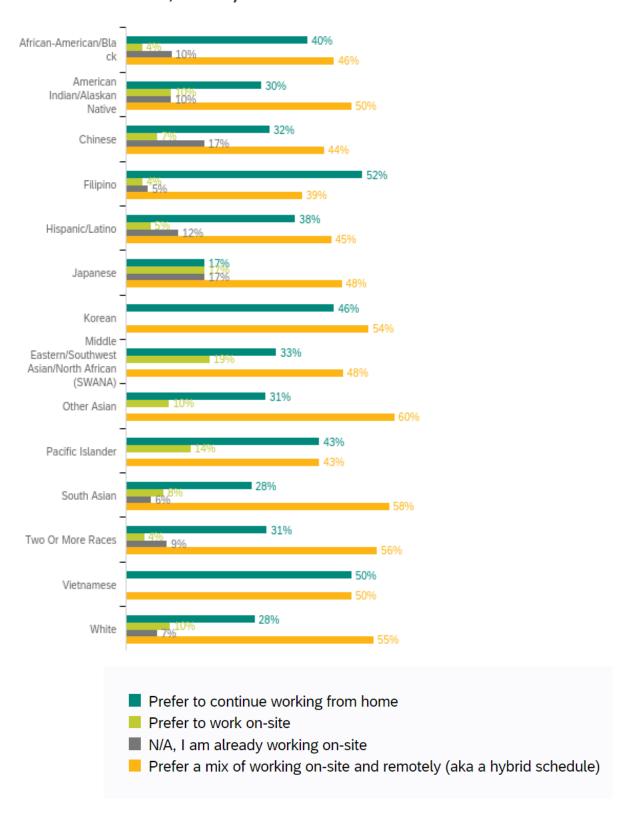

If public health orders are modified so that larger numbers of employees are permitted to return to work on-site, would you:

| Ethnicity                                                  | Prefo<br>cont<br>workin<br>hoo | inue<br>g from | Prefe<br>work o |     | Prefer a mix<br>on-site and<br>(aka a hybrid | remotely | N/A,<br>alre<br>working | Total |      |
|------------------------------------------------------------|--------------------------------|----------------|-----------------|-----|----------------------------------------------|----------|-------------------------|-------|------|
| African-American/Black                                     | 40%                            | 68             | 4%              | 6   | 46%                                          | 78       | 10%                     | 17    | 169  |
| American Indian/Alaskan<br>Native                          | 30%                            | 3              | 10%             | 1   | 50%                                          | 5        | 10%                     | 1     | 10   |
| Chinese                                                    | 32%                            | 55             | 7%              | 12  | 44%                                          | 76       | 17%                     | 30    | 173  |
| Filipino                                                   | 52%                            | 43             | 4%              | 3   | 39%                                          | 32       | 5%                      | 4     | 82   |
| Hispanic/Latino                                            | 38%                            | 104            | 5%              | 15  | 45%                                          | 126      | 12%                     | 32    | 277  |
| Japanese                                                   | 17%                            | 4              | 17%             | 4   | 48%                                          | 11       | 17%                     | 4     | 23   |
| Korean                                                     | 46%                            | 6              | 0%              | 0   | 54%                                          | 7        | 0%                      | 0     | 13   |
| Middle Eastern/Southwest<br>Asian/North African<br>(SWANA) | 33%                            | 9              | 19%             | 5   | 48%                                          | 13       | 0%                      | 0     | 27   |
| Other Asian                                                | 31%                            | 13             | 10%             | 4   | 60%                                          | 25       | 0%                      | 0     | 42   |
| Pacific Islander                                           | 43%                            | 3              | 14%             | 1   | 43%                                          | 3        | 0%                      | 0     | 7    |
| South Asian                                                | 28%                            | 10             | 8%              | 3   | 58%                                          | 21       | 6%                      | 2     | 36   |
| Two Or More Races                                          | 31%                            | 55             | 4%              | 7   | 56%                                          | 98       | 9%                      | 16    | 176  |
| Vietnamese                                                 | 50%                            | 8              | 0%              | 0   | 50%                                          | 8        | 0%                      | 0     | 16   |
| White                                                      | 28%                            | 437            | 10%             | 150 | 55%                                          | 843      | 7%                      | 105   | 1535 |