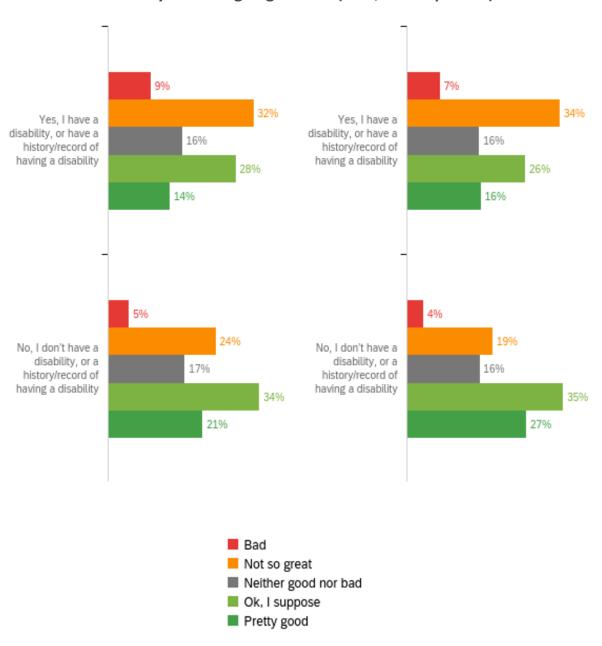

#### (Optional) Do you have a disability? (Feb 2021 vs. April 2021)

|                                                                           | Feb  | 2021  | April 2021 |       |  |
|---------------------------------------------------------------------------|------|-------|------------|-------|--|
| Answer                                                                    | %    | Count | %          | Count |  |
| Yes, I have a disability, or have a history/record of having a disability | 10%  | 329   | 10%        | 274   |  |
| No, I don't have a disability, or a history/record of having a disability | 90%  | 2849  | 90%        | 2610  |  |
| Total                                                                     | 100% | 3178  | 100%       | 2884  |  |