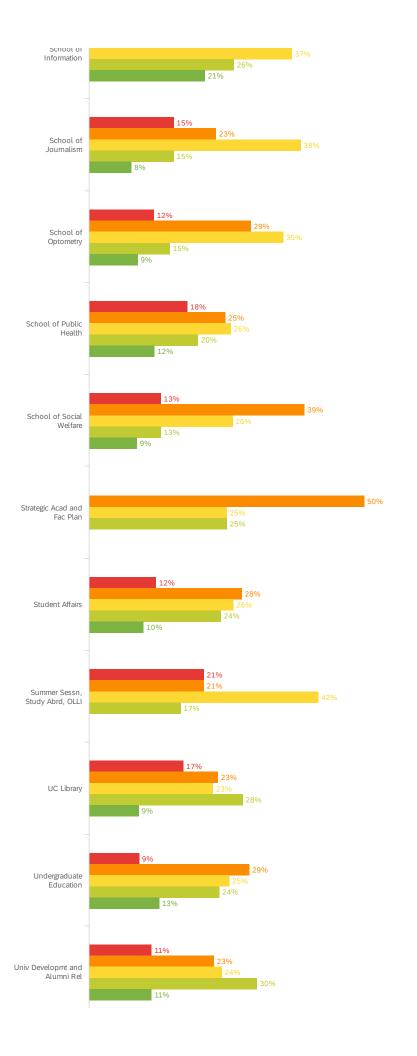

#### How exhausted do you feel after video conferencing? (April 2021)

| Answer                | %    | Count |
|-----------------------|------|-------|
| Extremely exhausted   | 13%  | 422   |
| Moderately exhausted  | 24%  | 789   |
| Somewhat exhausted    | 26%  | 876   |
| Slightly exhausted    | 25%  | 818   |
| Not all all exhausted | 13%  | 421   |
| Total                 | 100% | 3326  |