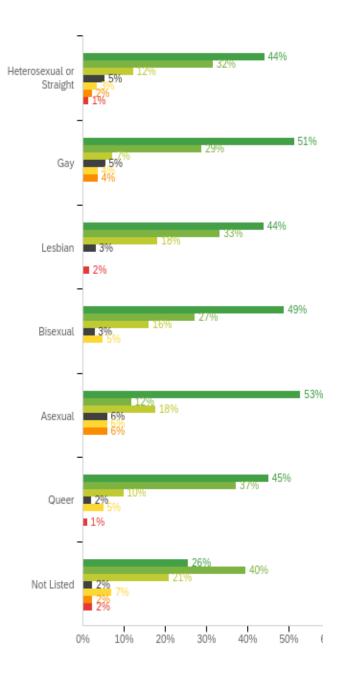

My well-being is important to my immediate supervisor (Feb '21 vs. April '21)

| Sexual                   |            | Strongly<br>agree |            | Agree        |            | Somewhat agree |            | Neither<br>agree nor<br>disagree |            | Somewhat disagree |            | Disagree     |            | Strongly<br>disagree |  |
|--------------------------|------------|-------------------|------------|--------------|------------|----------------|------------|----------------------------------|------------|-------------------|------------|--------------|------------|----------------------|--|
| Orientation              | Feb<br>'21 | April<br>'21      | Feb<br>'21 | April<br>'21 | Feb<br>'21 | April<br>'21   | Feb<br>'21 | April<br>'21                     | Feb<br>'21 | April<br>'21      | Feb<br>'21 | April<br>'21 | Feb<br>'21 | April<br>'21         |  |
| Heterosexual or Straight | 1116       | 1016              | 837        | 728          | 256        | 281            | 144        | 122                              | 69         | 77                | 68         | 50           | 39         | 30                   |  |
| Gay                      | 59         | 57                | 44         | 32           | 17         | 8              | 8          | 6                                | 6          | 4                 | 2          | 4            | 3          | 0                    |  |
| Lesbian                  | 29         | 29                | 22         | 22           | 11         | 12             | 2          | 2                                | 4          | 0                 | 1          | 0            | 1          | 1                    |  |
| Bisexual                 | 77         | 70                | 46         | 39           | 11         | 23             | 5          | 4                                | 10         | 7                 | 7          | 0            | 2          | 0                    |  |
| Asexual                  | 11         | 9                 | 6          | 2            | 4          | 3              | 3          | 1                                | 0          | 1                 | 2          | 1            | 1          | 0                    |  |
| Queer                    | 57         | 46                | 29         | 38           | 10         | 10             | 6          | 2                                | 6          | 5                 | 0          | 0            | 3          | 1                    |  |
| Not Listed               | 19         | 11                | 16         | 17           | 6          | 9              | 3          | 1                                | 3          | 3                 | 3          | 1            | 3          | 1                    |  |