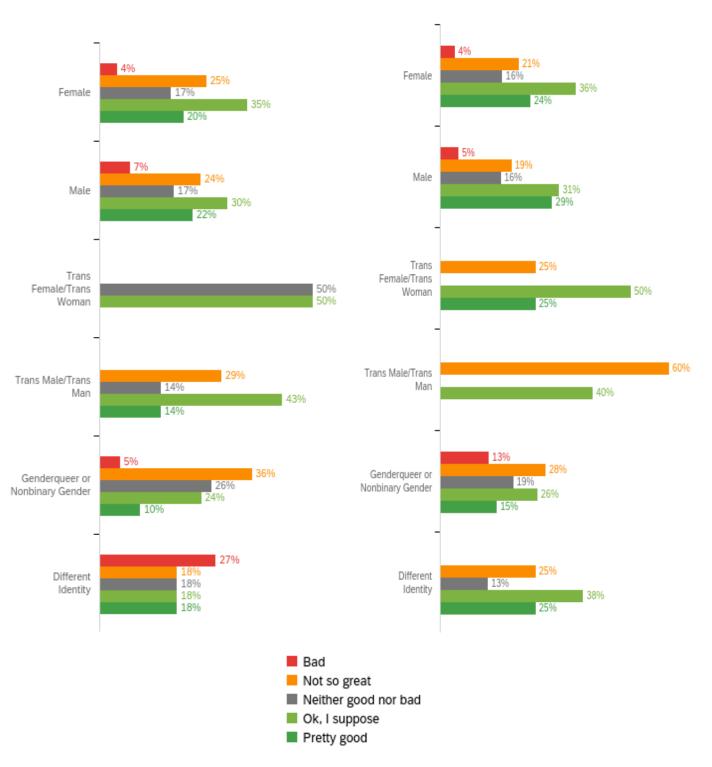

# Berkeley People & Culture Employee Morale Survey April 2021

Gender

How are you feeling in general? (Feb '21 vs. April '21)

| # | Gender                             | В          | ad           | Not s      | o great      |            | good nor<br>ad | Ok, I s    | uppose       | Prett      | y good       |
|---|------------------------------------|------------|--------------|------------|--------------|------------|----------------|------------|--------------|------------|--------------|
|   | Gender                             | Feb<br>'21 | April<br>'21 | Feb<br>'21 | April<br>'21 | Feb<br>'21 | April<br>'21   | Feb<br>'21 | April<br>'21 | Feb<br>'21 | April<br>'21 |
| 6 | Female                             | 87         | 76           | 541        | 413          | 362        | 327            | 748        | 713          | 424        | 2004         |
| 2 | Male                               | 71         | 42           | 238        | 164          | 175        | 140            | 301        | 274          | 219        | 878          |
| 4 | Trans Female/Trans<br>Woman        | 0          | 0            | 0          | 1            | 1          | 0              | 1          | 2            | 0          | 4            |
| 5 | Trans Male/Trans Man               | 0          | 0            | 2          | 3            | 1          | 0              | 3          | 2            | 1          | 5            |
| 8 | Genderqueer or<br>Nonbinary Gender | 2          | 6            | 15         | 13           | 11         | 9              | 10         | 12           | 4          | 47           |
| 1 | Different Identity                 | 3          | 0            | 2          | 2            | 2          | 1              | 2          | 3            | 2          | 8            |