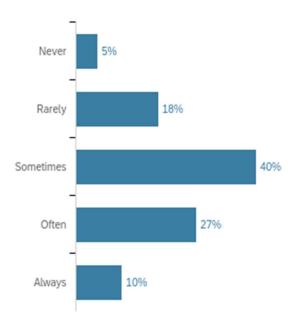

#### Do you multitask during videoconferencing? (April 2021)

| Answer    | %    | Count |
|-----------|------|-------|
| Never     | 5%   | 159   |
| Rarely    | 18%  | 607   |
| Sometimes | 40%  | 1330  |
| Often     | 27%  | 888   |
| Always    | 10%  | 341   |
| Total     | 100% | 3325  |