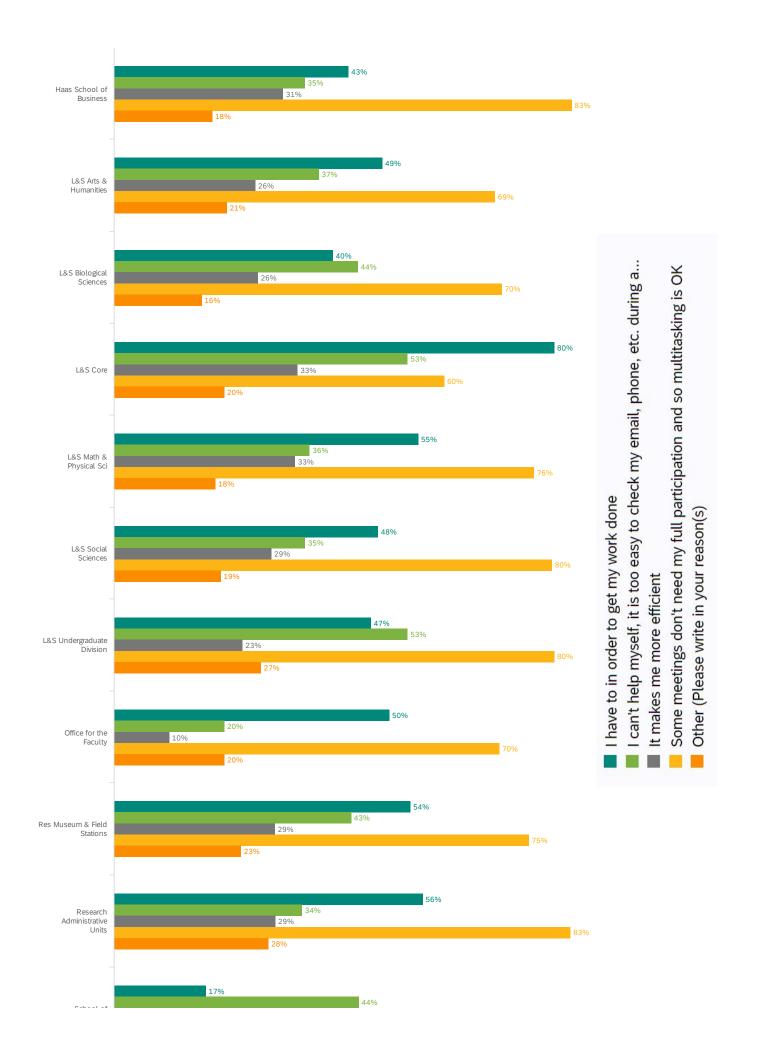

| 47% 52        | 19% 21        | 10% 11      | 111   |
| 40 | Undergraduate Education        | 0% 0        | 22% 12        | 44% 24        | 27% 15        | 7% 4        | 55    |
| 41 | Univ Developmt and Alumni Rel  | 5% <b>7</b> | 26% <b>37</b> | 39% 55        | 22% 31        | 8% 11       | 141   |
| 42 | University Extension           | 11% 8       | 20% <b>15</b> | 36% 27        | 21% 16        | 13% 10      | 76    |
| 43 | VP Agriculture& Natural Resour | 0% 0        | 0% 0          | 0% 0          | 0% 0          | 0% 0        | 0     |
| 44 | VP Research - MRUs             | 6% 3        | 12% 6         | 36% 18        | 36% 18        | 10% 5       | 50    |

Showing rows 1 - 44 of 44

## Would you tell us why you multitask during videoconferencing (check all that apply)











| #  | Field                             | I have to in<br>order to get<br>my work<br>done | I can't help myself, it is too<br>easy to check my email,<br>phone, etc. during a zoom<br>meeting | It makes me<br>more<br>efficient | Some meetings don't<br>need my full<br>participation and so<br>multitasking is OK | Other<br>(Please write<br>in your<br>reason(s) | Total |
|----|-----------------------------------|-------------------------------------------------|---------------------------------------------------------------------------------------------------|----------------------------------|-----------------------------------------------------------------------------------|------------------------------------------------|-------|
| 1  | Academic Core                     | 33% 14