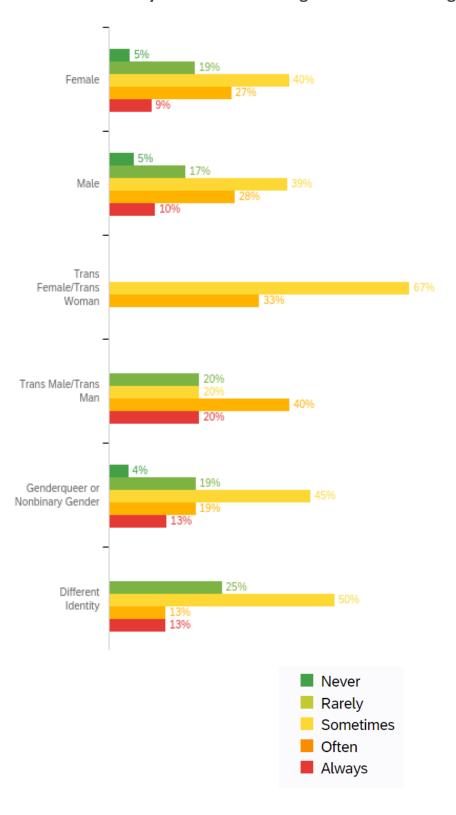

# Do you multitask during videoconferencing? (April 2021)

| Gender                          | Nev | Never |     | ely | Some | times | Oft | en  | Alw | ays | Total |
|---------------------------------|-----|-------|-----|-----|------|-------|-----|-----|-----|-----|-------|
| Female                          | 5%  | 87    | 19% | 359 | 40%  | 753   | 27% | 511 | 9%  | 176 | 1886  |
| Male                            | 5%  | 44    | 17% | 136 | 39%  | 317   | 28% | 224 | 10% | 82  | 803   |
| Trans Female/Trans Woman        | 0%  | 0     | 0%  | 0   | 67%  | 2     | 33% | 1   | 0%  | 0   | 3     |
| Trans Male/Trans Man            | 0%  | 0     | 20% | 1   | 20%  | 1     | 40% | 2   | 20% | 1   | 5     |
| Genderqueer or Nonbinary Gender | 4%  | 2     | 19% | 9   | 45%  | 21    | 19% | 9   | 13% | 6   | 47    |
| Different Identity              | 0%  | 0     | 25% | 2   | 50%  | 4     | 13% | 1   | 13% | 1   | 8     |