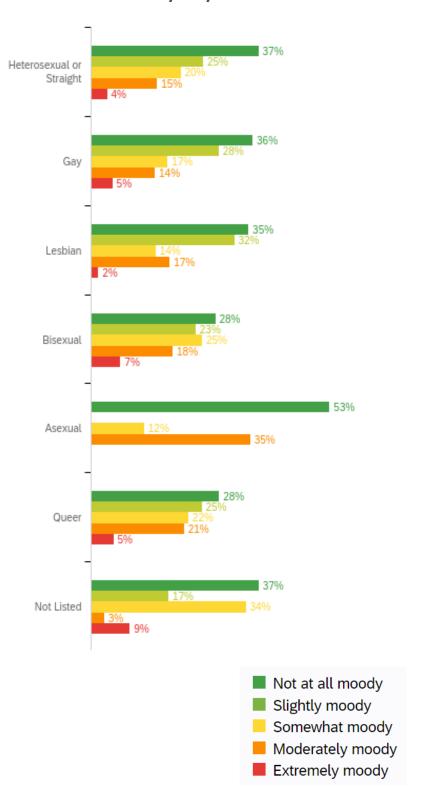

#### How moody do you feel after video conferencing?

| Ethnicity                                            | Not at all<br>moody |     | Slightly<br>moody |     | Somewhat moody |     | Moderately moody |     | Extremely moody |    | Total |
|------------------------------------------------------|---------------------|-----|-------------------|-----|----------------|-----|------------------|-----|-----------------|----|-------|
| African-American/Black                               | 42%                 | 66  | 20%               | 32  | 19%            | 30  | 15%              | 23  | 4%              | 6  | 157   |
| American Indian/Alaskan<br>Native                    | 33%                 | 3   | 22%               | 2   | 11%            | 1   | 22%              | 2   | 11%             | 1  | 9     |
| Chinese                                              | 35%                 | 52  | 35%               | 52  | 19%            | 28  | 8%               | 12  | 2%              | 3  | 147   |
| Filipino                                             | 28%                 | 21  | 25%               | 19  | 20%            | 15  | 17%              | 13  | 9%              | 7  | 75    |
| Hispanic/Latino                                      | 33%                 | 85  | 23%               | 58  | 25%            | 63  | 14%              | 36  | 5%              | 12 | 254   |
| Japanese                                             | 48%                 | 10  | 29%               | 6   | 10%            | 2   | 14%              | 3   | 0%              | 0  | 21    |
| Korean                                               | 58%                 | 7   | 17%               | 2   | 17%            | 2   | 0%               | 0   | 8%              | 1  | 12    |
| Middle Eastern/Southwest Asian/North African (SWANA) | 22%                 | 5   | 9%                | 2   | 39%            | 9   | 22%              | 5   | 9%              | 2  | 23    |
| Other Asian                                          | 50%                 | 19  | 24%               | 9   | 13%            | 5   | 11%              | 4   | 3%              | 1  | 38    |
| Pacific Islander                                     | 17%                 | 1   | 0%                | 0   | 67%            | 4   | 17%              | 1   | 0%              | 0  | 6     |
| South Asian                                          | 49%                 | 17  | 29%               | 10  | 14%            | 5   | 6%               | 2   | 3%              | 1  | 35    |
| Two Or More Races                                    | 29%                 | 50  | 22%               | 37  | 26%            | 44  | 16%              | 27  | 7%              | 12 | 170   |
| Vietnamese                                           | 20%                 | 3   | 47%               | 7   | 33%            | 5   | 0%               | 0   | 0%              | 0  | 15    |
| White                                                | 37%                 | 542 | 25%               | 366 | 19%            | 284 | 16%              | 231 | 4%              | 53 | 1476  |