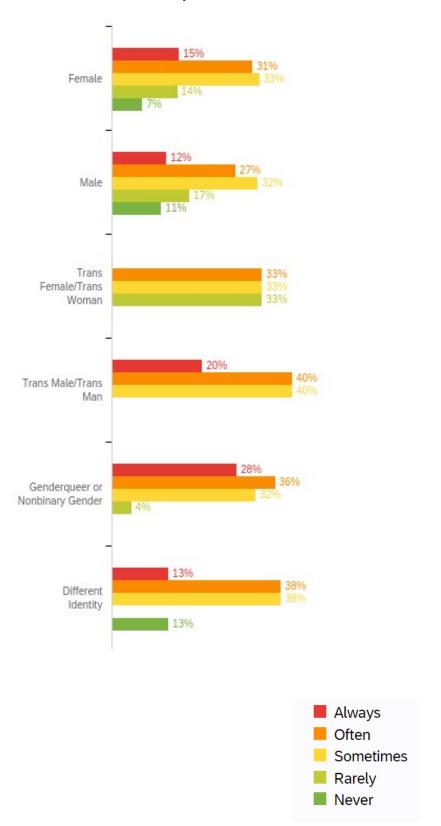

# How much do you want to be alone after video conferencing? (April 2021)

| Gender                          | Ne  | Never |     | ely | Some | times | Oft | en  | Alw | ays | Total |
|---------------------------------|-----|-------|-----|-----|------|-------|-----|-----|-----|-----|-------|
| Female                          | 7%  | 127   | 14% | 272 | 33%  | 615   | 31% | 587 | 15% | 280 | 1881  |
| Male                            | 11% | 88    | 17% | 138 | 32%  | 260   | 27% | 220 | 12% | 97  | 803   |
| Trans Female/Trans Woman        | 0%  | 0     | 33% | 1   | 33%  | 1     | 33% | 1   | 0%  | 0   | 3     |
| Trans Male/Trans Man            | 0%  | 0     | 0%  | 0   | 40%  | 2     | 40% | 2   | 20% | 1   | 5     |
| Genderqueer or Nonbinary Gender | 0%  | 0     | 4%  | 2   | 32%  | 15    | 36% | 17  | 28% | 13  | 47    |
| Different Identity              | 13% | 1     | 0%  | 0   | 38%  | 3     | 38% | 3   | 13% | 1   | 8     |