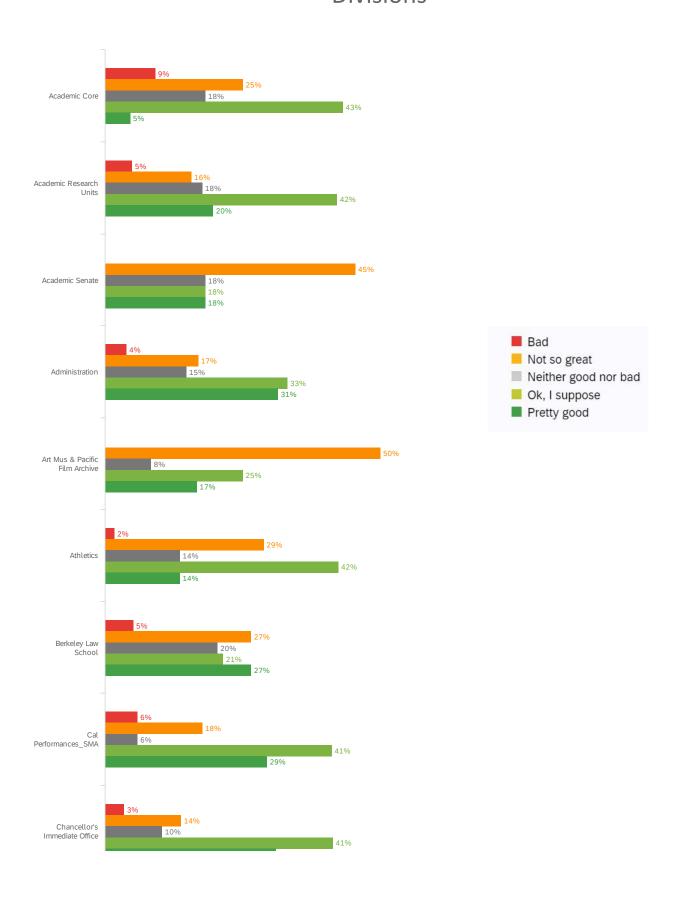

| 29%                                             | 123         | 24%                                        | 942           |  |  |
| I can't help myself, it is too easy to<br>check my email, phone, etc. during a<br>zoom meeting                                           | 14%                                             | 60          | 19%                                        | 739           |  |  |

42

143

56

424

13%

36%

9%

Total

504

1439

339

3963

10%

34%

13%

Total

It makes me more efficient

Total

Some meetings don't need my full

participation and so multitasking is OK

Other (Please write in your reason(s)

## Berkeley People & Culture

## Employee Morale Survey April 2021 Divisions













| #  | Field                          | Bad         | Not so great  | Neither good nor bad | Ok, I suppose | Pretty good   | Total |
|----|--------------------------------|-------------|---------------|----------------------|---------------|---------------|-------|
| 1  | Academic Core                  | 9% 4        | 25% <b>11</b> | 18% 8                | 43% 19        | 5% 2          | 44    |
| 2  | Academic Research Units        | 5% 5        | 16% 16        | 18% 18               | 42% 43        | 20% 20        | 102   |
| 3  | Academic Senate                | 0% 0        | 45% 5         | 18% 2                | 18% 2         | 18% 2         | 11    |
| 4  | Administration                 | 4% 16       | 17% 70        | 15% 61               | 33% 137       | 31% 130