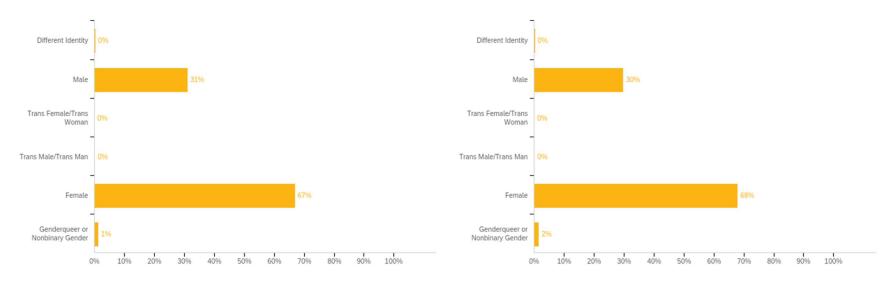

#### (Optional) What is your gender identity: (Feb 2021 vs. April 2021)

|   |                                    | Feb  | 2021  | April 2021 |       |  |  |
|---|------------------------------------|------|-------|------------|-------|--|--|
| # | Answer                             | %    | Count | %          | Count |  |  |
| 1 | Different Identity                 | 0%   | 11    | 0%         | 8     |  |  |
| 2 | Male                               | 31%  | 1004  | 30%        | 878   |  |  |
| 4 | Trans Female/Trans Woman           | 0%   | 2     | 0%         | 4     |  |  |
| 5 | Trans Male/Trans Man               | 0%   | 7     | 0%         | 5     |  |  |
| 6 | Female                             | 67%  | 2162  | 68%        | 2004  |  |  |
| 8 | Genderqueer or Nonbinary<br>Gender | 1%   | 42    | 2%         | 47    |  |  |
|   | Total                              | 100% | 3228  | 100%       | 2946  |  |  |