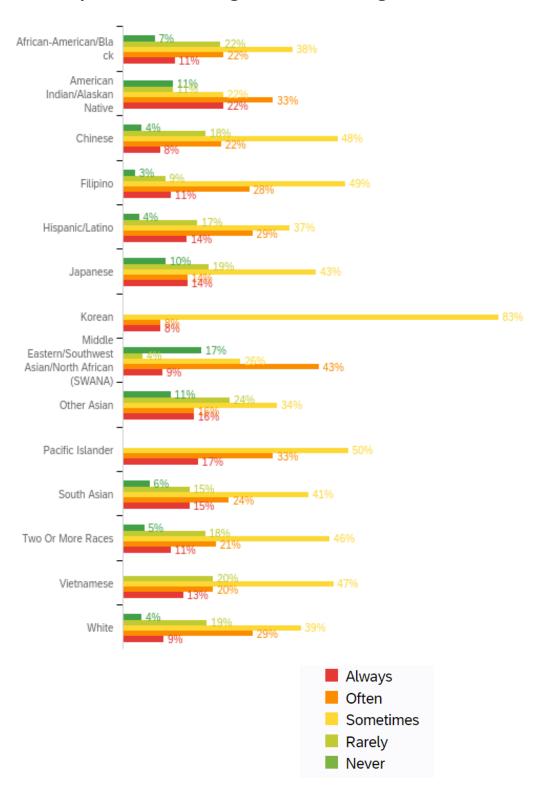

#### Q11 - Do you multitask during videoconferencing?

| Ethnicity                                            | Nev | ⁄er | Rar | ely | Some | times | Oft | en  | Alw | ays | Total |
|------------------------------------------------------|-----|-----|-----|-----|------|-------|-----|-----|-----|-----|-------|
| African-American/Black                               | 7%  | 11  | 22% | 34  | 38%  | 59    | 22% | 35  | 11% | 18  | 157   |
| American Indian/Alaskan Native                       | 11% | 1   | 11% | 1   | 22%  | 2     | 33% | 3   | 22% | 2   | 9     |
| Chinese                                              | 4%  | 6   | 18% | 27  | 48%  | 70    | 22% | 32  | 8%  | 12  | 147   |
| Filipino                                             | 3%  | 2   | 9%  | 7   | 49%  | 37    | 28% | 21  | 11% | 8   | 75    |
| Hispanic/Latino                                      | 4%  | 9   | 17% | 42  | 37%  | 94    | 29% | 73  | 14% | 36  | 254   |
| Japanese                                             | 10% | 2   | 19% | 4   | 43%  | 9     | 14% | 3   | 14% | 3   | 21    |
| Korean                                               | 0%  | 0   | 0%  | 0   | 83%  | 10    | 8%  | 1   | 8%  | 1   | 12    |
| Middle Eastern/Southwest Asian/North African (SWANA) | 17% | 4   | 4%  | 1   | 26%  | 6     | 43% | 10  | 9%  | 2   | 23    |
| Other Asian                                          | 11% | 4   | 24% | 9   | 34%  | 13    | 16% | 6   | 16% | 6   | 38    |
| Pacific Islander                                     | 0%  | 0   | 0%  | 0   | 50%  | 3     | 33% | 2   | 17% | 1   | 6     |
| South Asian                                          | 6%  | 2   | 15% | 5   | 41%  | 14    | 24% | 8   | 15% | 5   | 34    |
| Two Or More Races                                    | 5%  | 8   | 18% | 31  | 46%  | 78    | 21% | 35  | 11% | 18  | 170   |
| Vietnamese                                           | 0%  | 0   | 20% | 3   | 47%  | 7     | 20% | 3   | 13% | 2   | 15    |
| White                                                | 4%  | 61  | 19% | 276 | 39%  | 584   | 29% | 426 | 9%  | 133 | 1480  |