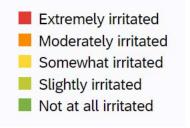

#### How irritated do your eyes feel after video conferencing? (April 2021)

| Answer               | %    | Count |
|----------------------|------|-------|
| Extremely irritated  | 9%   | 288   |
| Moderately irritated | 18%  | 589   |
| Somewhat irritated   | 21%  | 695   |
| Slightly irritated   | 25%  | 847   |
| Not at all irritated | 27%  | 904   |
| Total                | 100% | 3323  |