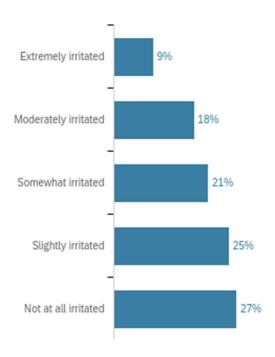

#### How irritated do your eyes feel after video conferencing? (April 2021)

| Answer               | %    | Count |
|----------------------|------|-------|
| Extremely irritated  | 9%   | 288   |
| Moderately irritated | 18%  | 589   |
| Somewhat irritated   | 21%  | 695   |
| Slightly irritated   | 25%  | 847   |
| Not at all irritated | 27%  | 904   |
| Total                | 100% | 3323  |