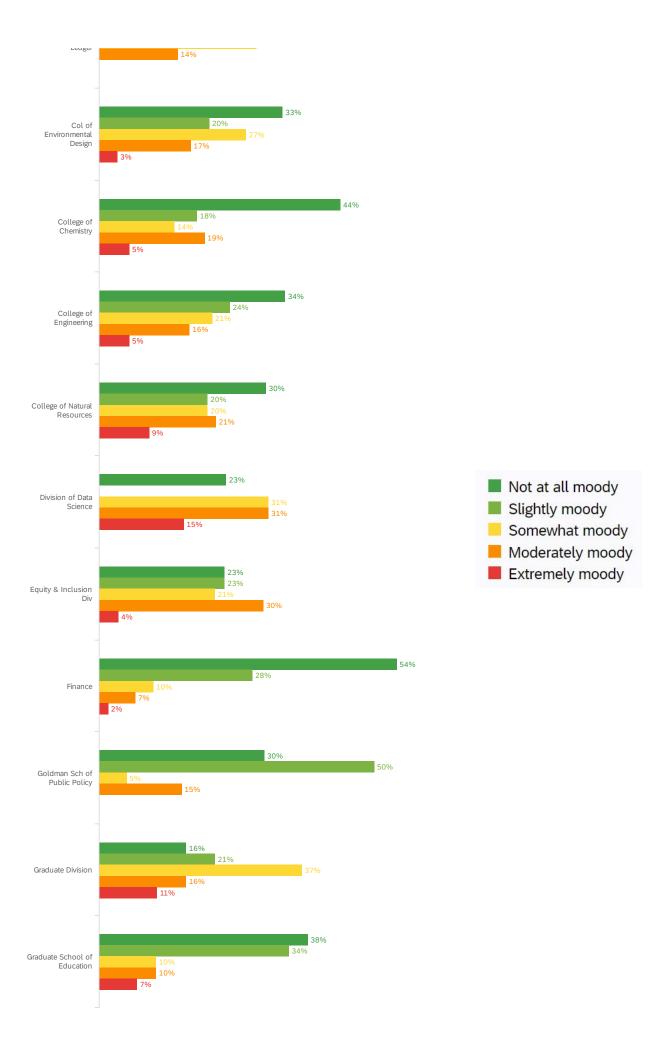

#### How moody do you feel after video conferencing?

| Ethnicity                                            | Not at all<br>moody |     | Slightly<br>moody |     | Somewhat moody |     | Moderately moody |     | Extremely moody |    | Total |
|------------------------------------------------------|---------------------|-----|-------------------|-----|----------------|-----|------------------|-----|-----------------|----|-------|
| African-American/Black                               | 42%                 | 66  | 20%               | 32  | 19%            | 30  | 15%              | 23  | 4%              | 6  | 157   |
| American Indian/Alaskan<br>Native                    | 33%                 | 3   | 22%               | 2   | 11%            | 1   | 22%              | 2   | 11%             | 1  | 9     |
| Chinese                                              | 35%                 | 52  | 35%               | 52  | 19%            | 28  | 8%               | 12  | 2%              | 3  | 147   |
| Filipino                                             | 28%                 | 21  | 25%               | 19  | 20%            | 15  | 17%              | 13  | 9%              | 7  | 75    |
| Hispanic/Latino                                      | 33%                 | 85  | 23%               | 58  | 25%            | 63  | 14%              | 36  | 5%              | 12 | 254   |
| Japanese                                             | 48%                 | 10  | 29%               | 6   | 10%            | 2   | 14%              | 3   | 0%              | 0  | 21    |
| Korean                                               | 58%                 | 7   | 17%               | 2   | 17%            | 2   | 0%               | 0   | 8%              | 1  | 12    |
| Middle Eastern/Southwest Asian/North African (SWANA) | 22%                 | 5   | 9%                | 2   | 39%            | 9   | 22%              | 5   | 9%              | 2  | 23    |
| Other Asian                                          | 50%                 | 19  | 24%               | 9   | 13%            | 5   | 11%              | 4   | 3%              | 1  | 38    |
| Pacific Islander                                     | 17%                 | 1   | 0%                | 0   | 67%            | 4   | 17%              | 1   | 0%              | 0  | 6     |
| South Asian                                          | 49%                 | 17  | 29%               | 10  | 14%            | 5   | 6%               | 2   | 3%              | 1  | 35    |
| Two Or More Races                                    | 29%                 | 50  | 22%               | 37  | 26%            | 44  | 16%              | 27  | 7%              | 12 | 170   |
| Vietnamese                                           | 20%                 | 3   | 47%               | 7   | 33%            | 5   | 0%               | 0   | 0%              | 0  | 15    |
| White                                                | 37%                 | 542 | 25%               | 366 | 19%            | 284 | 16%              | 231 | 4%              | 53 | 1476  |