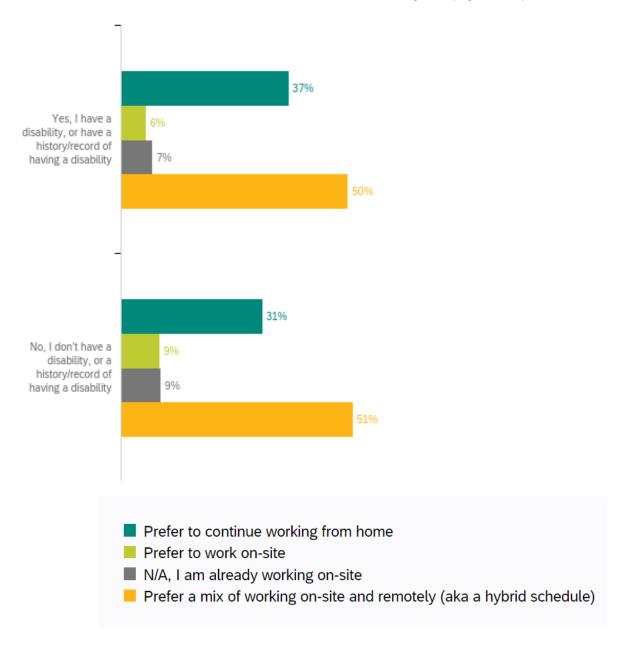

#### (Optional) Do you have a disability? (Feb 2021 vs. April 2021)

|                                                                           | Feb  | 2021  | April 2021 |       |  |
|---------------------------------------------------------------------------|------|-------|------------|-------|--|
| Answer                                                                    | %    | Count | %          | Count |  |
| Yes, I have a disability, or have a history/record of having a disability | 10%  | 329   | 10%        | 274   |  |
| No, I don't have a disability, or a history/record of having a disability | 90%  | 2849  | 90%        | 2610  |  |
| Total                                                                     | 100% | 3178  | 100%       | 2884  |  |