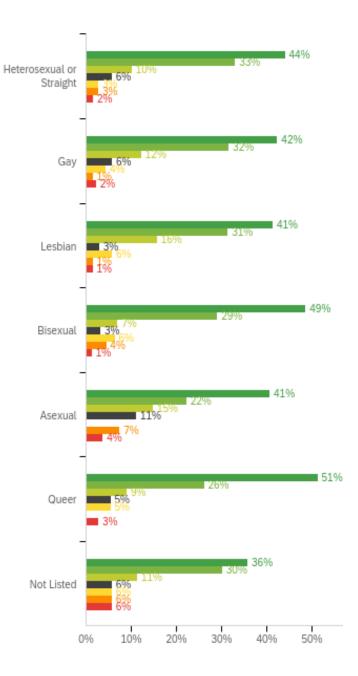

My well-being is important to my immediate supervisor (Feb '21 vs. April '21)

| Sexual                   |            | Strongly<br>agree |            | Agree        |            | Somewhat agree |            | Neither<br>agree nor<br>disagree |            | Somewhat disagree |            | Disagree     |            | Strongly<br>disagree |  |
|--------------------------|------------|-------------------|------------|--------------|------------|----------------|------------|----------------------------------|------------|-------------------|------------|--------------|------------|----------------------|--|
| Orientation              | Feb<br>'21 | April<br>'21      | Feb<br>'21 | April<br>'21 | Feb<br>'21 | April<br>'21   | Feb<br>'21 | April<br>'21                     | Feb<br>'21 | April<br>'21      | Feb<br>'21 | April<br>'21 | Feb<br>'21 | April<br>'21         |  |
| Heterosexual or Straight | 1116       | 1016              | 837        | 728          | 256        | 281            | 144        | 122                              | 69         | 77                | 68         | 50           | 39         | 30                   |  |
| Gay                      | 59         | 57                | 44         | 32           | 17         | 8              | 8          | 6                                | 6          | 4                 | 2          | 4            | 3          | 0                    |  |
| Lesbian                  | 29         | 29                | 22         | 22           | 11         | 12             | 2          | 2                                | 4          | 0                 | 1          | 0            | 1          | 1                    |  |
| Bisexual                 | 77         | 70                | 46         | 39           | 11         | 23             | 5          | 4                                | 10         | 7                 | 7          | 0            | 2          | 0                    |  |
| Asexual                  | 11         | 9                 | 6          | 2            | 4          | 3              | 3          | 1                                | 0          | 1                 | 2          | 1            | 1          | 0                    |  |
| Queer                    | 57         | 46                | 29         | 38           | 10         | 10             | 6          | 2                                | 6          | 5                 | 0          | 0            | 3          | 1                    |  |
| Not Listed               | 19         | 11                | 16         | 17           | 6          | 9              | 3          | 1                                | 3          | 3                 | 3          | 1            | 3          | 1                    |  |