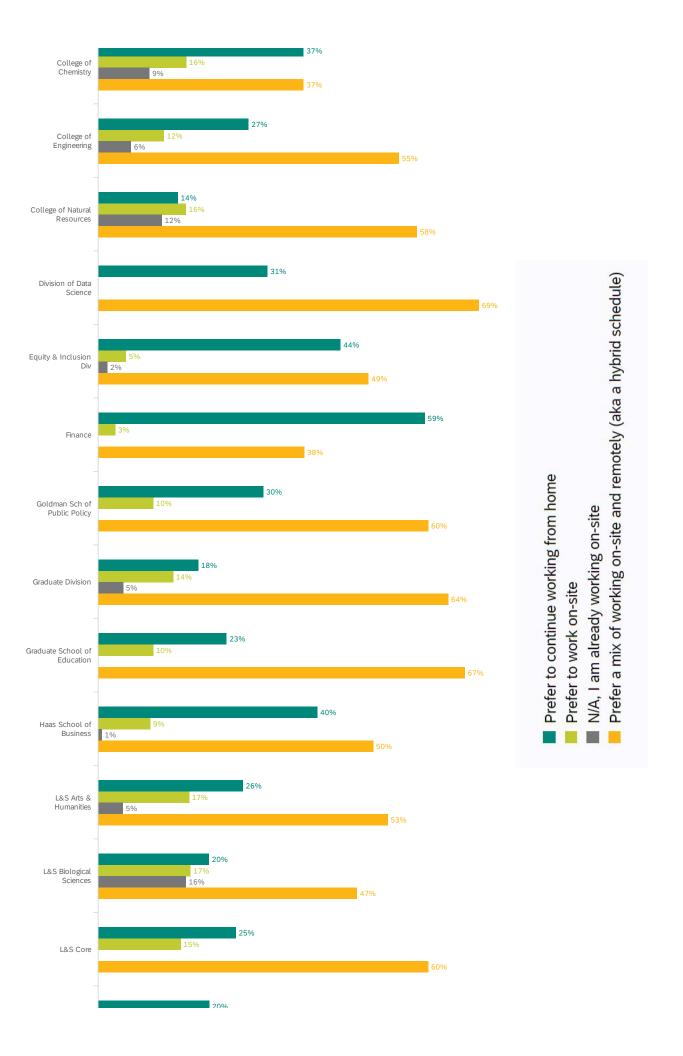

If public health orders are modified so that larger numbers of employees are permitted to return to work on-site, would you: (April 2021)

| Answer                                                               | %    | Count |
|----------------------------------------------------------------------|------|-------|
| Prefer to continue working from home                                 | 33%  | 1208  |
| Prefer to work on-site                                               | 8%   | 305   |
| N/A, I am already working on-site                                    | 9%   | 319   |
| Prefer a mix of working on-site and remotely (aka a hybrid schedule) | 50%  | 1807  |
| Total                                                                | 100% | 3639  |