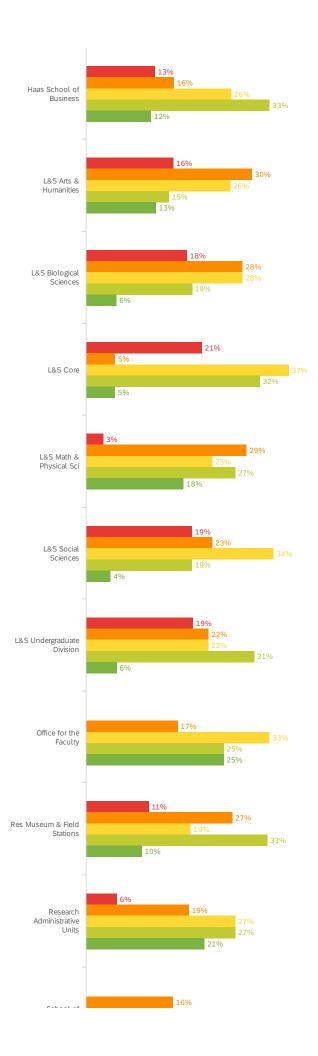

#### How exhausted do you feel after video conferencing? (April 2021)

| Answer                | %    | Count |
|-----------------------|------|-------|
| Extremely exhausted   | 13%  | 422   |
| Moderately exhausted  | 24%  | 789   |
| Somewhat exhausted    | 26%  | 876   |
| Slightly exhausted    | 25%  | 818   |
| Not all all exhausted | 13%  | 421   |
| Total                 | 100% | 3326  |