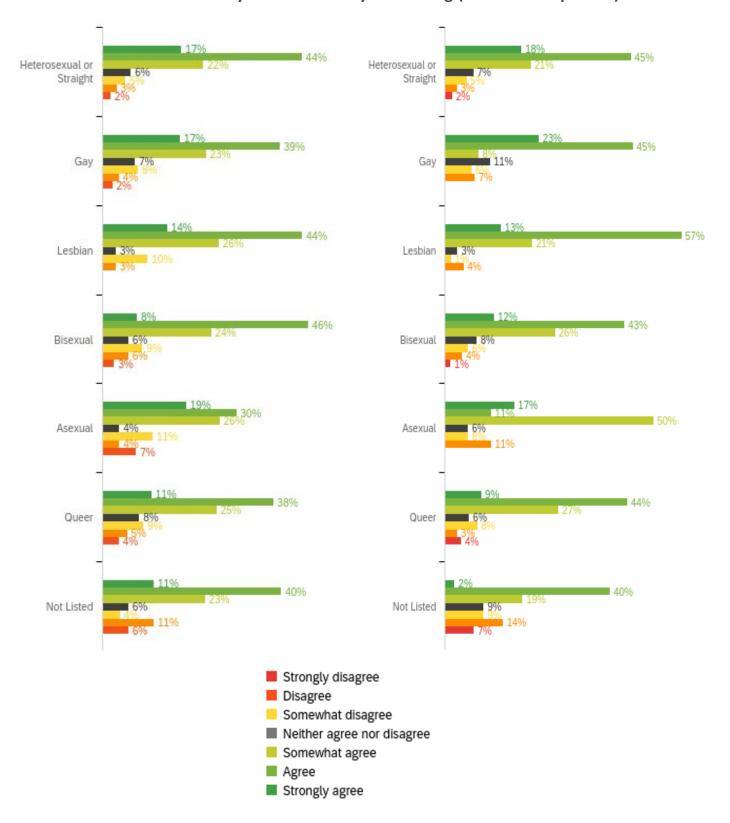

### I feel that UC Berkeley cares about my well-being (Feb '21 vs. April '21)

| # | Sexual<br>Orientation    |            |              | Agı        | ree          | Somewhat agree |              | Neither<br>agree nor<br>disagree |              | Somewhat disagree |              | Disagree   |              | Strongly<br>disagree |              |
|---|--------------------------|------------|--------------|------------|--------------|----------------|--------------|----------------------------------|--------------|-------------------|--------------|------------|--------------|----------------------|--------------|
|   |                          | Feb<br>'21 | April<br>'21 | Feb<br>'21 | April<br>'21 | Feb<br>'21     | April<br>'21 | Feb<br>'21                       | April<br>'21 | Feb<br>'21        | April<br>'21 | Feb<br>'21 | April<br>'21 | Feb<br>'21           | April<br>'21 |
| 4 | Heterosexual or Straight | 442        | 426          | 1119       | 1032         | 565            | 476          | 158                              | 157          | 128               | 120          | 77         | 65           | 43                   | 40           |
| 3 | Gay                      | 24         | 25           | 55         | 50           | 32             | 9            | 10                               | 12           | 11                | 7            | 5          | 8            | 3                    | 0            |
| 5 | Lesbian                  | 10         | 9            | 31         | 38           | 18             | 14           | 2                                | 2            | 7                 | 1            | 2          | 3            | 0                    | 0            |
| 2 | Bisexual                 | 12         | 17           | 72         | 62           | 38             | 38           | 9                                | 11           | 14                | 8            | 9          | 6            | 4                    | 2            |
| 1 | Asexual                  | 5          | 3            | 8          | 2            | 7              | 9            | 1                                | 1            | 3                 | 1            | 1          | 2            | 2                    | 0            |
| 8 | Queer                    | 12         | 9            | 42         | 45           | 28             | 28           | 9                                | 6            | 10                | 8            | 6          | 3            | 4                    | 4            |
| 6 | Not Listed               | 6          | 1            | 21         | 17           | 12             | 8            | 3                                | 4            | 2                 | 4            | 6          | 6            | 3                    | 3            |

My well-being is important to my immediate supervisor (Feb '21 vs. April '21)

| Sexual                   |            | Strongly<br>agree |            | Agree        |            | Somewhat agree |            | Neither<br>agree nor<br>disagree |            | Somewhat disagree |            | Disagree     |            | Strongly<br>disagree |  |
|--------------------------|------------|-------------------|------------|--------------|------------|----------------|------------|----------------------------------|------------|-------------------|------------|--------------|------------|----------------------|--|
| Orientation              | Feb<br>'21 | April<br>'21      | Feb<br>'21 | April<br>'21 | Feb<br>'21 | April<br>'21   | Feb<br>'21 | April<br>'21                     | Feb<br>'21 | April<br>'21      | Feb<br>'21 | April<br>'21 | Feb<br>'21 | April<br>'21         |  |
| Heterosexual or Straight | 1116       | 1016              | 837        | 728          | 256        | 281            | 144        | 122                              | 69         | 77                | 68         | 50           | 39         | 30                   |  |
| Gay                      | 59         | 57                | 44         | 32           | 17         | 8              | 8          | 6                                | 6          | 4                 | 2          | 4            | 3          | 0                    |  |
| Lesbian                  | 29         | 29                | 22         | 22           | 11         | 12             | 2          | 2                                | 4          | 0                 | 1          | 0            | 1          | 1                    |  |
| Bisexual                 | 77         | 70                | 46         | 39           | 11         | 23             | 5          | 4                                | 10         | 7                 | 7          | 0            | 2          | 0                    |  |
| Asexual                  | 11         | 9                 | 6          | 2            | 4          | 3              | 3          | 1                                | 0          | 1                 | 2          | 1            | 1          | 0                    |  |
| Queer                    | 57         | 46                | 29         | 38           | 10         | 10             | 6          | 2                                | 6          | 5                 | 0          | 0            | 3          | 1                    |  |
| Not Listed               | 19         | 11                | 16         | 17           | 6          | 9              | 3          | 1                                | 3          | 3                 | 3          | 1            | 3          | 1                    |  |