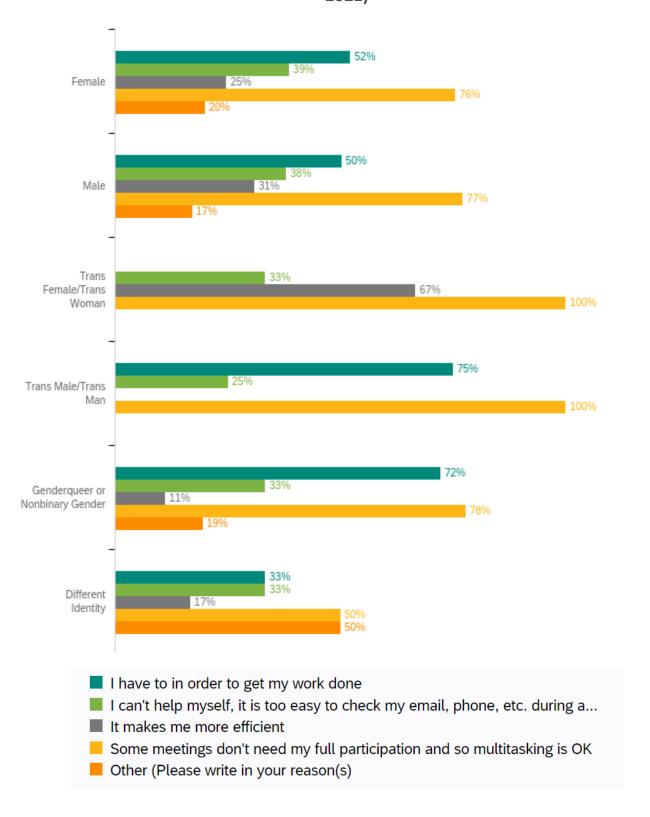

#### Would you tell us why you multitask during videoconferencing (check all that apply) (April 2021)

| Answer                                                                                   | %    | Count |
|------------------------------------------------------------------------------------------|------|-------|
| I have to in order to get my work done                                                   | 25%  | 1323  |
| I can't help myself, it is too easy to check my email, phone, etc. during a zoom meeting | 18%  | 945   |
| It makes me more efficient                                                               | 13%  | 669   |
| Some meetings don't need my full participation and so multitasking is OK                 | 36%  | 1901  |
| Other (Please write in your reason(s)                                                    | 9%   | 466   |
| Total                                                                                    | 100% | 5304  |

### Would you tell us why you multitask during videoconferencing (check all that apply)

| Ethnicity                                                     | I have<br>order<br>my v<br>do | to get<br>vork | I can't<br>myself,<br>easy to<br>my el<br>phone<br>during a<br>mee | it is too<br>check<br>mail,<br>e, etc. | It ma<br>me n<br>effic | nore | Some m<br>don't no<br>full parti<br>and<br>multitas | eed my<br>cipation<br>so<br>sking is | Oth<br>(Ple<br>writ<br>yo<br>reaso | ase<br>e in<br>ur | Total |
|---------------------------------------------------------------|-------------------------------|----------------|--------------------------------------------------------------------|----------------------------------------|------------------------|------|-----------------------------------------------------|--------------------------------------|------------------------------------|-------------------|-------|
| African-<br>American/Black                                    | 29%                           | 60             | 17%                                                                | 36                                     | 10%                    | 21   | 35%                                                 | 73                                   | 9%                                 | 19                | 209   |
| American Indian/Alaskan Native                                | 19%                           | 3              | 19%                                                                | 3                                      | 25%                    | 4    | 31%                                                 | 5                                    | 6%                                 | 1                 | 16    |
| Chinese                                                       | 23%                           | 61             | 20%                                                                | 53                                     | 15%                    | 41   | 34%                                                 | 90                                   | 9%                                 | 23                | 268   |
| Filipino                                                      | 27%                           | 42             | 19%                                                                | 29                                     | 14%                    | 22   | 33%                                                 | 51                                   | 6%                                 | 9                 | 153   |
| Hispanic/Latino                                               | 29%                           | 121            | 19%                                                                | 79                                     | 11%                    | 45   | 32%                                                 | 134                                  | 8%                                 | 35                | 414   |
| Japanese                                                      | 11%                           | 3              | 32%                                                                | 9                                      | 14%                    | 4    | 32%                                                 | 9                                    | 11%                                | 3                 | 28    |
| Korean                                                        | 15%                           | 3              | 10%                                                                | 2                                      | 15%                    | 3    | 40%                                                 | 8                                    | 20%                                | 4                 | 20    |
| Middle<br>Eastern/Southwest<br>Asian/North African<br>(SWANA) | 31%                           | 11             | 17%                                                                | 6                                      | 14%                    | 5    | 33%                                                 | 12                                   | 6%                                 | 2                 | 36    |
| Other Asian                                                   | 23%                           | 16             | 17%                                                                | 12                                     | 23%                    | 16   | 33%                                                 | 23                                   | 4%                                 | 3                 | 70    |
| Pacific Islander                                              | 9%                            | 1              | 18%                                                                | 2                                      | 9%                     | 1    | 27%                                                 | 3                                    | 36%                                | 4                 | 11    |
| South Asian                                                   | 20%                           | 12             | 22%                                                                | 13                                     | 13%                    | 8    | 43%                                                 | 26                                   | 2%                                 | 1                 | 60    |
| Two Or More Races                                             | 27%                           | 77             | 16%                                                                | 47                                     | 12%                    | 35   | 35%                                                 | 100                                  | 9%                                 | 26                | 285   |
| Vietnamese                                                    | 28%                           | 9              | 25%                                                                | 8                                      | 9%                     | 3    | 31%                                                 | 10                                   | 6%                                 | 2                 | 32    |
| White                                                         | 23%                           | 558            | 18%                                                                | 441                                    | 12%                    | 288  | 37%                                                 | 900                                  | 9%                                 | 217               | 2404  |