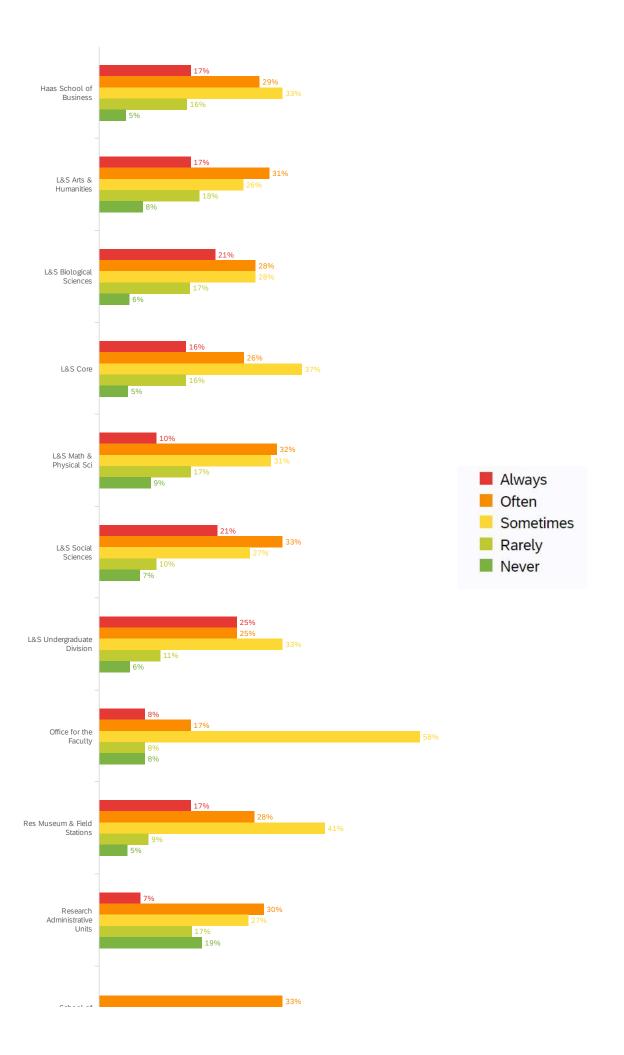

#### Do you multitask during videoconferencing? (April 2021)

| Answer    | %    | Count |
|-----------|------|-------|
| Never     | 5%   | 159   |
| Rarely    | 18%  | 607   |
| Sometimes | 40%  | 1330  |
| Often     | 27%  | 888   |
| Always    | 10%  | 341   |
| Total     | 100% | 3325  |