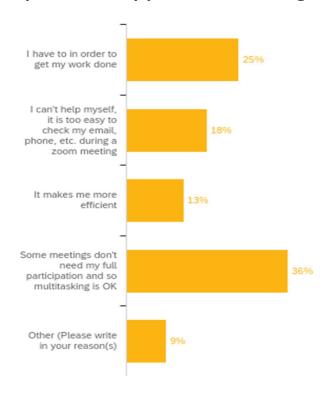

#### Would you tell us why you multitask during videoconferencing (check all that apply) (April 2021)

| Answer                                                                                   | %    | Count |
|------------------------------------------------------------------------------------------|------|-------|
| I have to in order to get my work done                                                   | 25%  | 1323  |
| I can't help myself, it is too easy to check my email, phone, etc. during a zoom meeting | 18%  | 945   |
| It makes me more efficient                                                               | 13%  | 669   |
| Some meetings don't need my full participation and so multitasking is OK                 | 36%  | 1901  |
| Other (Please write in your reason(s)                                                    | 9%   | 466   |
| Total                                                                                    | 100% | 5304  |