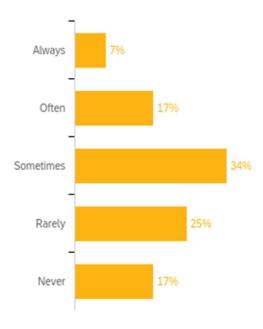

#### How much do you dread having to do things after video conferencing? (April 2021)

| Answer    | %    | Count |
|-----------|------|-------|
| Always    | 7%   | 224   |
| Often     | 17%  | 577   |
| Sometimes | 34%  | 1115  |
| Rarely    | 25%  | 819   |
| Never     | 17%  | 576   |
| Total     | 100% | 3311  |