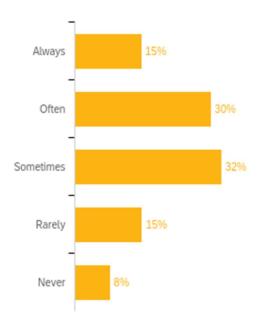

#### How much do you want to be alone after video conferencing? (April 2021)

| Answer    | %    | Count |
|-----------|------|-------|
| Always    | 15%  | 489   |
| Often     | 30%  | 1000  |
| Sometimes | 32%  | 1078  |
| Rarely    | 15%  | 494   |
| Never     | 8%   | 257   |
| Total     | 100% | 3318  |