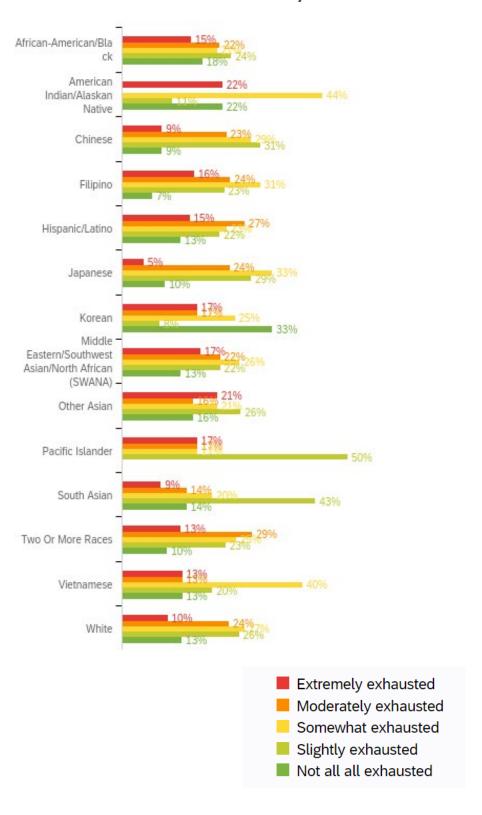

#### How exhausted do you feel after video conferencing?

| Ethnicity                                                  | Not a |     | Slig<br>exhau | -   | Some<br>exhau |     |     | Moderately exhausted |     | mely<br>usted | Total |
|------------------------------------------------------------|-------|-----|---------------|-----|---------------|-----|-----|----------------------|-----|---------------|-------|
| African-American/Black                                     | 18%   | 28  | 24%           | 38  | 21%           | 33  | 22% | 34                   | 15% | 24            | 157   |
| American Indian/Alaskan<br>Native                          | 22%   | 2   | 11%           | 1   | 44%           | 4   | 0%  | 0                    | 22% | 2             | 9     |
| Chinese                                                    | 9%    | 13  | 31%           | 45  | 29%           | 42  | 23% | 34                   | 9%  | 13            | 147   |
| Filipino                                                   | 7%    | 5   | 23%           | 17  | 31%           | 23  | 24% | 18                   | 16% | 12            | 75    |
| Hispanic/Latino                                            | 13%   | 33  | 22%           | 55  | 23%           | 59  | 27% | 69                   | 15% | 38            | 254   |
| Japanese                                                   | 10%   | 2   | 29%           | 6   | 33%           | 7   | 24% | 5                    | 5%  | 1             | 21    |
| Korean                                                     | 33%   | 4   | 8%            | 1   | 25%           | 3   | 17% | 2                    | 17% | 2             | 12    |
| Middle Eastern/Southwest<br>Asian/North African<br>(SWANA) | 13%   | 3   | 22%           | 5   | 26%           | 6   | 22% | 5                    | 17% | 4             | 23    |
| Other Asian                                                | 16%   | 6   | 26%           | 10  | 21%           | 8   | 16% | 6                    | 21% | 8             | 38    |
| Pacific Islander                                           | 0%    | 0   | 50%           | 3   | 17%           | 1   | 17% | 1                    | 17% | 1             | 6     |
| South Asian                                                | 14%   | 5   | 43%           | 15  | 20%           | 7   | 14% | 5                    | 9%  | 3             | 35    |
| Two Or More Races                                          | 10%   | 17  | 23%           | 39  | 25%           | 43  | 29% | 49                   | 13% | 22            | 170   |
| Vietnamese                                                 | 13%   | 2   | 20%           | 3   | 40%           | 6   | 13% | 2                    | 13% | 2             | 15    |
| White                                                      | 13%   | 196 | 26%           | 384 | 27%           | 402 | 24% | 351                  | 10% | 149           | 1482  |