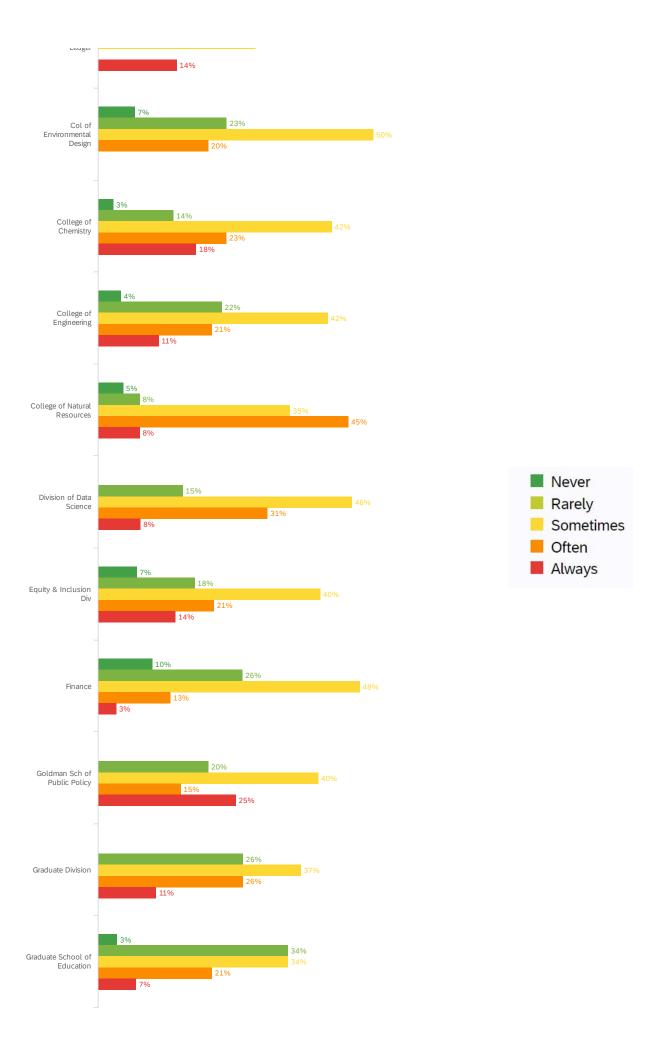

#### Do you multitask during videoconferencing? (April 2021)

| Answer    | %    | Count |
|-----------|------|-------|
| Never     | 5%   | 159   |
| Rarely    | 18%  | 607   |
| Sometimes | 40%  | 1330  |
| Often     | 27%  | 888   |
| Always    | 10%  | 341   |
| Total     | 100% | 3325  |