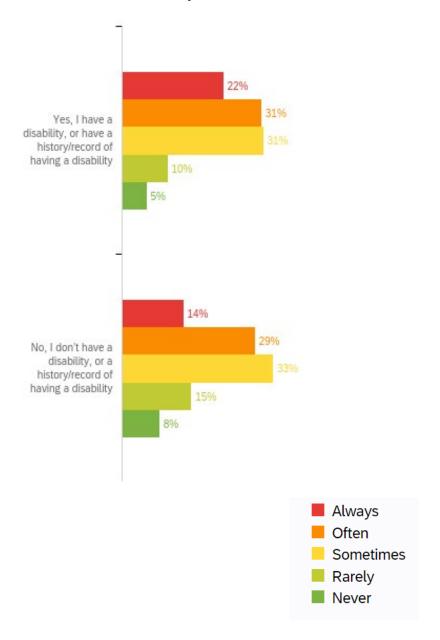

#### Do you multitask during videoconferencing? (April 2021)

| Answer    | %    | Count |
|-----------|------|-------|
| Never     | 5%   | 159   |
| Rarely    | 18%  | 607   |
| Sometimes | 40%  | 1330  |
| Often     | 27%  | 888   |
| Always    | 10%  | 341   |
| Total     | 100% | 3325  |