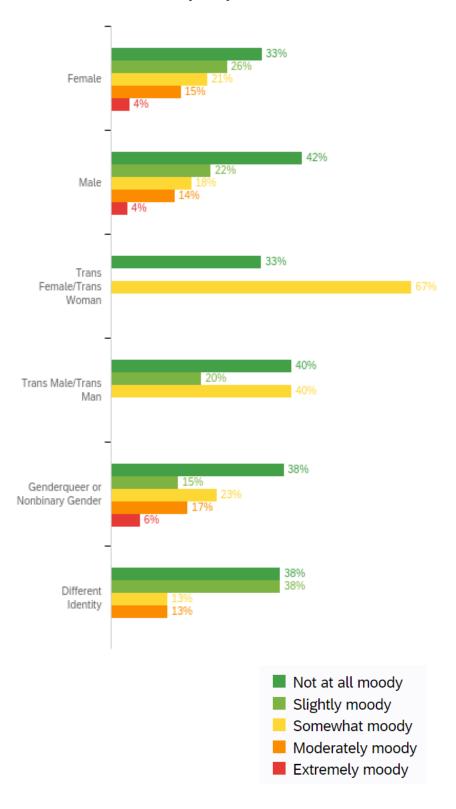

### How moody do you feel after video conferencing? (April 2021)

| Gender                             |     | Not at all moody |     | lightly<br>noody |     | newhat<br>moody | Mod | lerately<br>moody |    | emely<br>moody | Total |
|------------------------------------|-----|------------------|-----|------------------|-----|-----------------|-----|-------------------|----|----------------|-------|
| Female                             | 33% | 629              | 26% | 483              | 21% | 402             | 15% | 290               | 4% | 76             | 1880  |
| Male                               | 42% | 341              | 22% | 178              | 18% | 143             | 14% | 113               | 4% | 29             | 804   |
| Trans Female/Trans<br>Woman        | 33% | 1                | 0%  | 0                | 67% | 2               | 0%  | 0                 | 0% | 0              | 3     |
| Trans Male/Trans Man               | 40% | 2                | 20% | 1                | 40% | 2               | 0%  | 0                 | 0% | 0              | 5     |
| Genderqueer or<br>Nonbinary Gender | 38% | 18               | 15% | 7                | 23% | 11              | 17% | 8                 | 6% | 3              | 47    |
| Different Identity                 | 38% | 3                | 38% | 3                | 13% | 1               | 13% | 1                 | 0% | 0              | 8     |