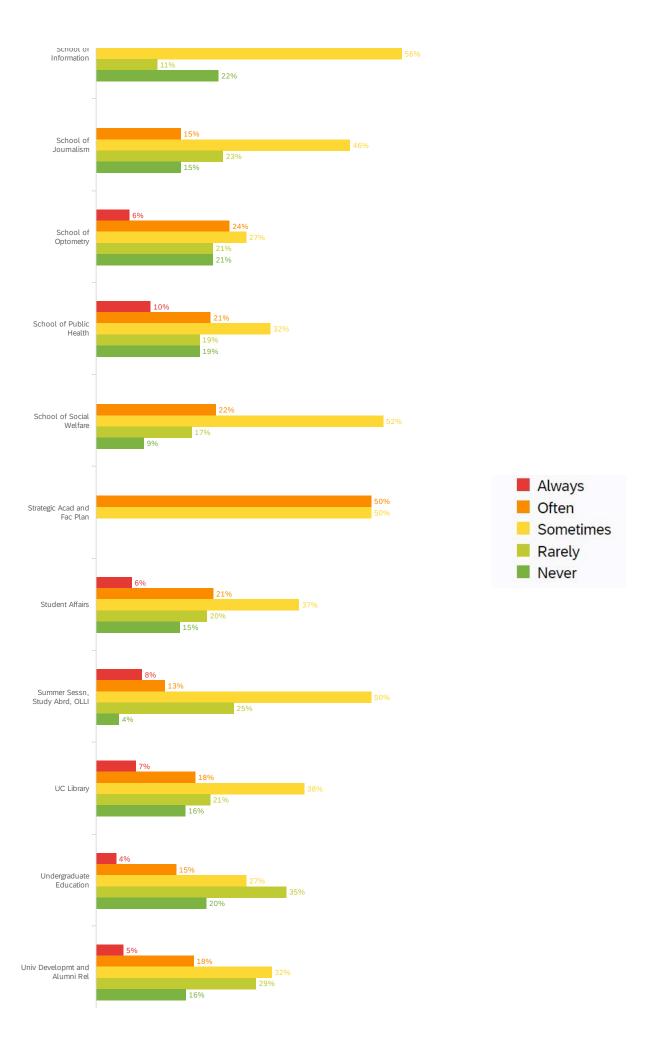

| 30% 42            | 16% 23         | 11% 16              | 4% 6            | 141   |
| 42 | University Extension              | 38% 29              | 25% 19            | 14% <b>11</b>  | 21% 16              | 1% 1            | 76    |
| 43 | VP Agriculture& Natural Resour    | 0% 0                | 0% 0              | 0% 0           | 0% 0                | 0% 0            | 0     |
| 44 | VP Research - MRUs                | 42% 21              | 28% 14            | 26% 13         | 2% 1                | 2% 1            | 50    |
|    |                                   |                     |                   |                |                     |                 |       |

Showing rows 1 - 44 of 44

## How much do you dread having to do things after video conferencing?













| #  | Field                          | Nev | /er | Ra  | rely | Some | etimes | Ofte | en | Alwa | ays | Total |
|----|--------------------------------|-----|-----|-----|------|------|--------|------|----|------|-----|-------|
| 1  | Academic Core                  | 14% | 5   | 22% | 8    | 39%  | 14     | 14%  | 5  | 11%  | 4   | 36    |
| 2  | Academic Research Units        | 24% | 23  | 24% | 23   | 34%  | 33     | 13%  | 12 | 5%   | 5   | 96    |
| 3  | Academic Senate                | 0%  | 0   | 0%  | 0    | 50%  | 5      | 30%  | 3  | 20%  | 2   | 10    |
| 4  | Administration                 | 21% | 83  | 31% | 122  | 32%  | 125    | 10%  | 39 | 5%   | 20  | 389   |
| 5  | Art Mus & Pacific Film Archive | 8%  | 1   | 42% | 5    | 25%  | 3      | 8%   | 1  | 17%  | 2   | 12