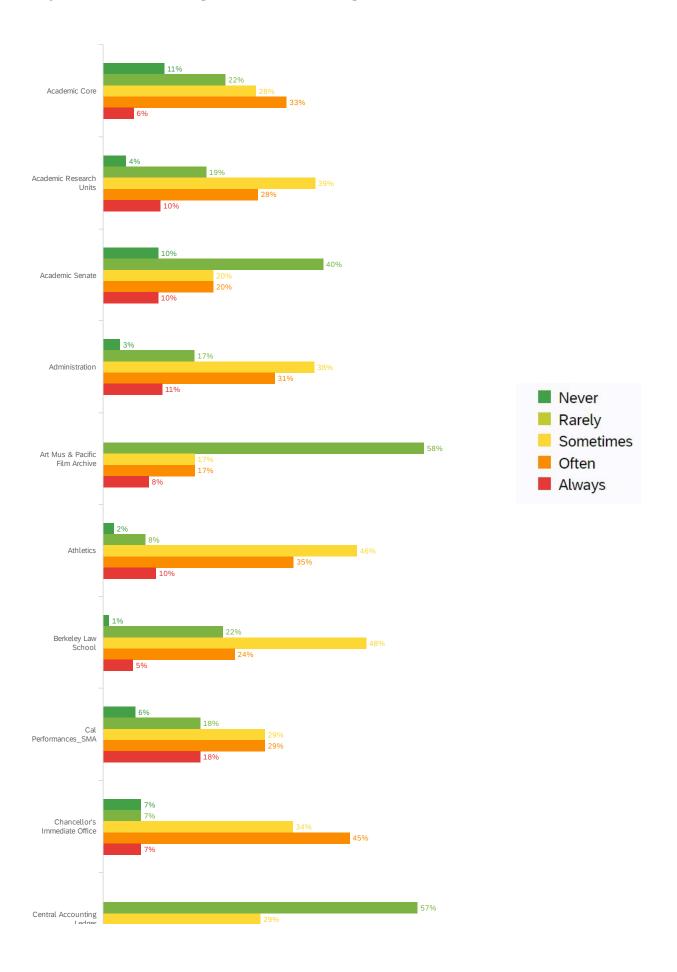

8 | Summer Sessn, Study Abrd, OLLI | 4% 1   | 25% 6  | 50% 12       | 13% 3  | 8% 2        | 24    |
| 39 | UC Library                     | 16% 18 | 21% 23 | 38% 42       | 18% 20 | 7% 8        | 111   |
| 40 | Undergraduate Education        | 20% 11 | 35% 19 | 27% 15       | 15% 8  | 4% 2        | 55    |
| 41 | Univ Developmt and Alumni Rel  | 16% 23 | 29% 41 | 32% 45       | 18% 25 | 5% <b>7</b> | 141   |
| 42 | University Extension           | 20% 15 | 25% 19 | 33% 25       | 20% 15 | 3% 2        | 76    |
| 43 | VP Agriculture& Natural Resour | 0% 0   | 0% 0   | 0% 0         | 0% 0   | 0% 0        | 0     |
| 44 | VP Research - MRUs             | 16% 8  | 34% 17 | 30% 15       | 14% 7  | 6% 3        | 50    |

Showing rows 1 - 44 of 44

## Do you multitask during videoconferencing?













| #  | Field                          | Never       | Rarely       | Sometimes    | Often         | Always | Total |
|----|--------------------------------|-------------|--------------|--------------|---------------|--------|-------|
| 1  | Academic Core                  | 11% 4       | 22% 8        | 28% 10       | 33% 12        | 6% 2   | 36    |
| 2  | Academic Research Units        | 4% 4        | 19% 18       | 39% 37       | 28% 27        | 10% 10 | 96    |
| 3  | Academic Senate                | 10% 1       | 40% 4        | 20% 2        | 20% 2         | 10% 1  | 10    |
| 4  | Administration                 | 3% 12       | 17% 65       | 38% 150      | 31% 122       | 11% 42 | 391   |
| 5  | Art Mus & Pacific Film Archive | 0% 0        | 58% <b>7</b> | 17% 2        | 17