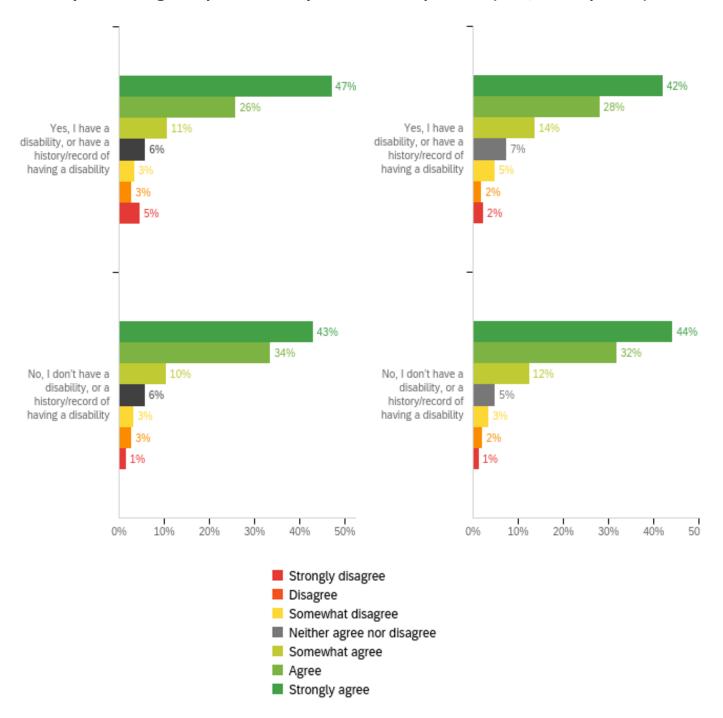

#### (Optional) Do you have a disability? (Feb 2021 vs. April 2021)

|                                                                           | Feb  | 2021  | April 2021 |       |  |
|---------------------------------------------------------------------------|------|-------|------------|-------|--|
| Answer                                                                    | %    | Count | %          | Count |  |
| Yes, I have a disability, or have a history/record of having a disability | 10%  | 329   | 10%        | 274   |  |
| No, I don't have a disability, or a history/record of having a disability | 90%  | 2849  | 90%        | 2610  |  |
| Total                                                                     | 100% | 3178  | 100%       | 2884  |  |