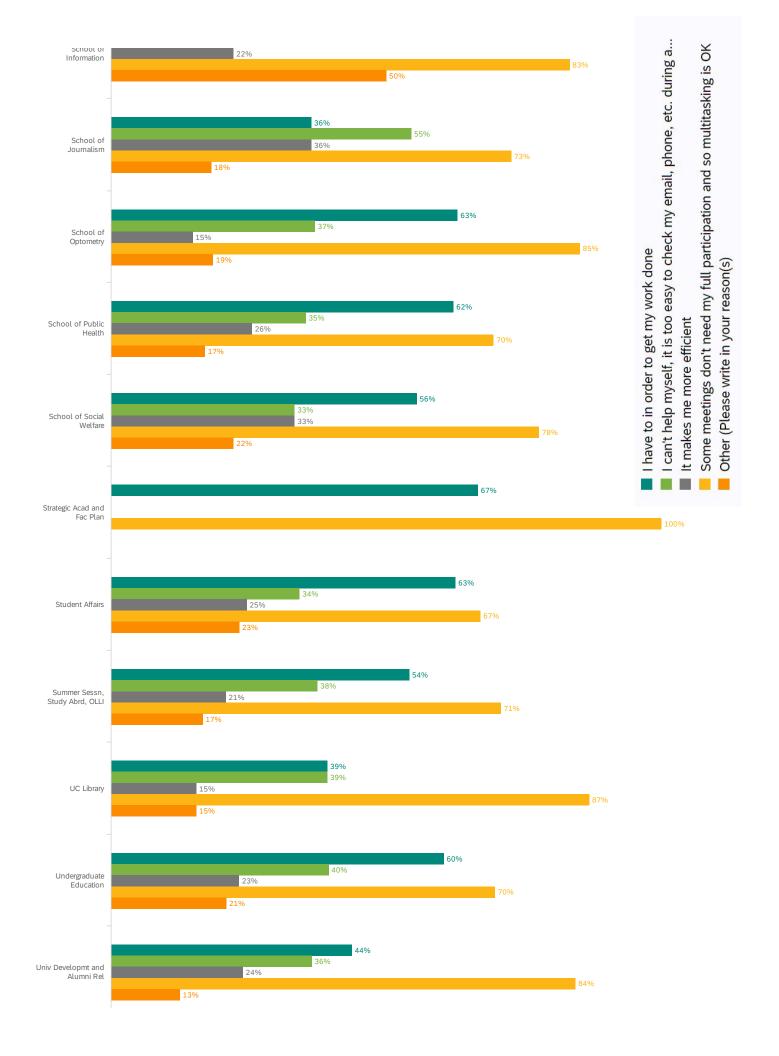

#### Would you tell us why you multitask during videoconferencing (check all that apply) (April 2021)

| Answer                                                                                   | %    | Count |
|------------------------------------------------------------------------------------------|------|-------|
| I have to in order to get my work done                                                   | 25%  | 1323  |
| I can't help myself, it is too easy to check my email, phone, etc. during a zoom meeting | 18%  | 945   |
| It makes me more efficient                                                               | 13%  | 669   |
| Some meetings don't need my full participation and so multitasking is OK                 | 36%  | 1901  |
| Other (Please write in your reason(s)                                                    | 9%   | 466   |
| Total                                                                                    | 100% | 5304  |