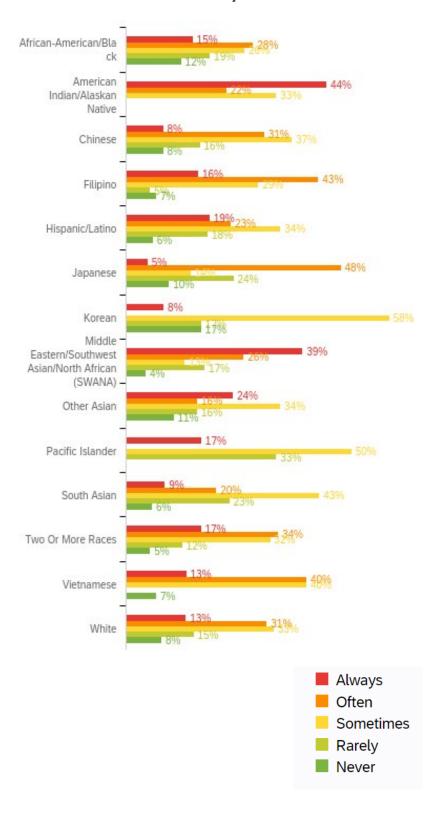

#### How much do you want to be alone after video conferencing?

| Ethnicity                                               | Ne  | Never |     | ely | Some | Sometimes |     | en  | Always |     | Total |
|---------------------------------------------------------|-----|-------|-----|-----|------|-----------|-----|-----|--------|-----|-------|
| African-American/Black                                  | 12% | 19    | 19% | 29  | 26%  | 41        | 28% | 44  | 15%    | 23  | 156   |
| American Indian/Alaskan Native                          | 0%  | 0     | 0%  | 0   | 33%  | 3         | 22% | 2   | 44%    | 4   | 9     |
| Chinese                                                 | 8%  | 12    | 16% | 24  | 37%  | 54        | 31% | 45  | 8%     | 12  | 147   |
| Filipino                                                | 7%  | 5     | 5%  | 4   | 29%  | 22        | 43% | 32  | 16%    | 12  | 75    |
| Hispanic/Latino                                         | 6%  | 15    | 18% | 46  | 34%  | 87        | 23% | 59  | 19%    | 47  | 254   |
| Japanese                                                | 10% | 2     | 24% | 5   | 14%  | 3         | 48% | 10  | 5%     | 1   | 21    |
| Korean                                                  | 17% | 2     | 17% | 2   | 58%  | 7         | 0%  | 0   | 8%     | 1   | 12    |
| Middle Eastern/Southwest Asian/North<br>African (SWANA) | 4%  | 1     | 17% | 4   | 13%  | 3         | 26% | 6   | 39%    | 9   | 23    |
| Other Asian                                             | 11% | 4     | 16% | 6   | 34%  | 13        | 16% | 6   | 24%    | 9   | 38    |
| Pacific Islander                                        | 0%  | 0     | 33% | 2   | 50%  | 3         | 0%  | 0   | 17%    | 1   | 6     |
| South Asian                                             | 6%  | 2     | 23% | 8   | 43%  | 15        | 20% | 7   | 9%     | 3   | 35    |
| Two Or More Races                                       | 5%  | 9     | 12% | 21  | 32%  | 54        | 34% | 57  | 17%    | 28  | 169   |
| Vietnamese                                              | 7%  | 1     | 0%  | 0   | 40%  | 6         | 40% | 6   | 13%    | 2   | 15    |
| White                                                   | 8%  | 116   | 15% | 221 | 33%  | 484       | 31% | 462 | 13%    | 196 | 1479  |