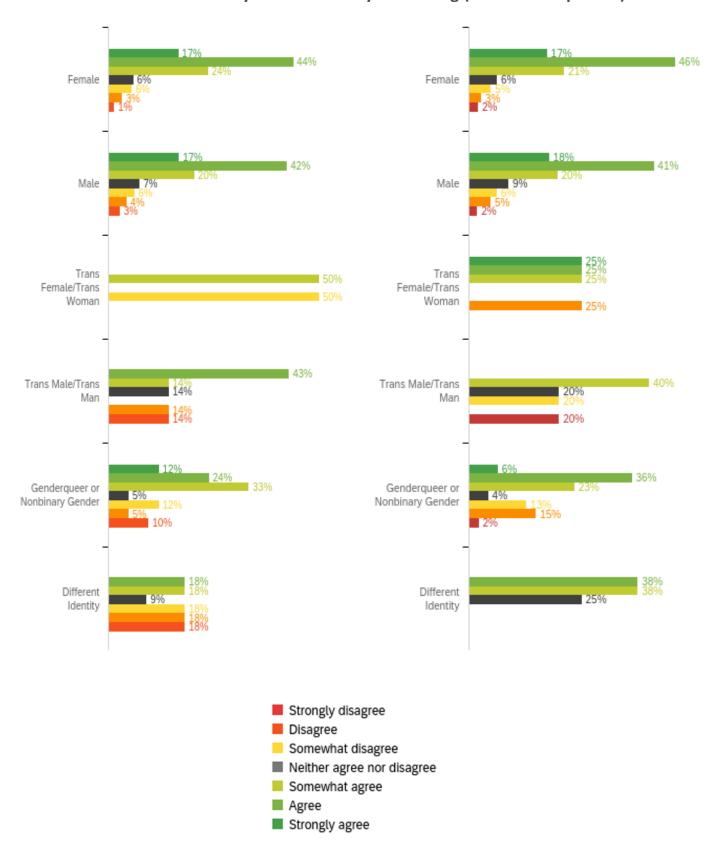

### I feel that UC Berkeley cares about my well-being (Feb '21 vs. April '21)

| # | #<br>Gender                           |            | ongly<br>ree | Ag         | ree          |            | ewhat<br>ree | agre       | ther<br>e nor<br>gree |            | ewhat<br>agree | Disa       | igree        |            | ongly<br>igree |
|---|---------------------------------------|------------|--------------|------------|--------------|------------|--------------|------------|-----------------------|------------|----------------|------------|--------------|------------|----------------|
|   |                                       | Feb<br>'21 | April<br>'21 | Feb<br>'21 | April<br>'21 | Feb<br>'21 | April<br>'21 | Feb<br>'21 | April<br>'21          | Feb<br>'21 | April<br>'21   | Feb<br>'21 | April<br>'21 | Feb<br>'21 | April<br>'21   |
| 6 | Female                                | 358        | 347          | 948        | 917          | 510        | 424          | 127        | 124                   | 120        | 98             | 70         | 54           | 29         | 40             |
| 2 | Male                                  | 168        | 156          | 425        | 360          | 204        | 172          | 74         | 77                    | 62         | 54             | 43         | 42           | 27         | 16             |
| 4 | Trans<br>Female/Trans<br>Woman        | 0          | 1            | 0          | 1            | 1          | 1            | 0          | 0                     | 1          | 0              | 0          | 1            | 0          | 0              |
| 5 | Trans<br>Male/Trans<br>Man            | 0          | 0            | 3          | 0            | 1          | 2            | 1          | 1                     | 0          | 1              | 1          | 0            | 1          | 1              |
| 8 | Genderqueer<br>or Nonbinary<br>Gender | 5          | 3            | 10         | 17           | 14         | 11           | 2          | 2                     | 5          | 6              | 2          | 7            | 4          | 1              |
| 1 | Different<br>Identity                 | 0          | 0            | 2          | 3            | 2          | 3            | 1          | 2                     | 2          | 0              | 2          | 0            | 2          | 0              |