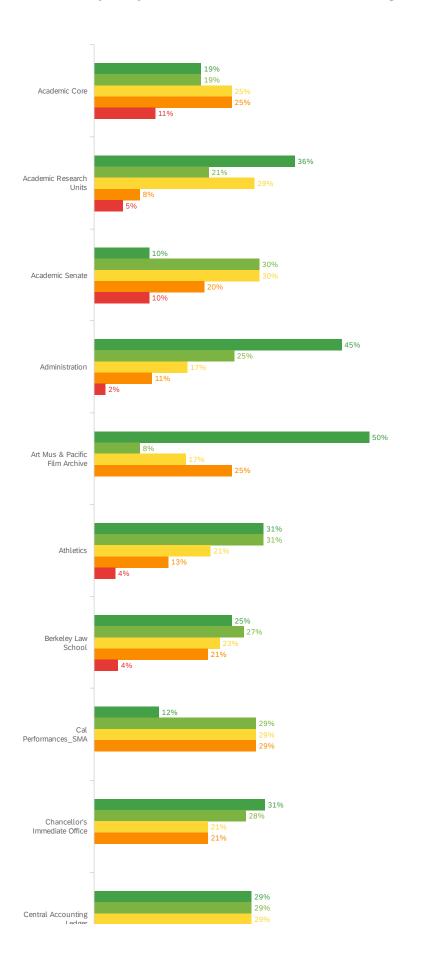

#### How moody do you feel after video conferencing?

| Ethnicity                                            | Not at all<br>moody |     | Slightly<br>moody |     | Somewhat moody |     | Moderately moody |     | Extremely moody |    | Total |
|------------------------------------------------------|---------------------|-----|-------------------|-----|----------------|-----|------------------|-----|-----------------|----|-------|
| African-American/Black                               | 42%                 | 66  | 20%               | 32  | 19%            | 30  | 15%              | 23  | 4%              | 6  | 157   |
| American Indian/Alaskan<br>Native                    | 33%                 | 3   | 22%               | 2   | 11%            | 1   | 22%              | 2   | 11%             | 1  | 9     |
| Chinese                                              | 35%                 | 52  | 35%               | 52  | 19%            | 28  | 8%               | 12  | 2%              | 3  | 147   |
| Filipino                                             | 28%                 | 21  | 25%               | 19  | 20%            | 15  | 17%              | 13  | 9%              | 7  | 75    |
| Hispanic/Latino                                      | 33%                 | 85  | 23%               | 58  | 25%            | 63  | 14%              | 36  | 5%              | 12 | 254   |
| Japanese                                             | 48%                 | 10  | 29%               | 6   | 10%            | 2   | 14%              | 3   | 0%              | 0  | 21    |
| Korean                                               | 58%                 | 7   | 17%               | 2   | 17%            | 2   | 0%               | 0   | 8%              | 1  | 12    |
| Middle Eastern/Southwest Asian/North African (SWANA) | 22%                 | 5   | 9%                | 2   | 39%            | 9   | 22%              | 5   | 9%              | 2  | 23    |
| Other Asian                                          | 50%                 | 19  | 24%               | 9   | 13%            | 5   | 11%              | 4   | 3%              | 1  | 38    |
| Pacific Islander                                     | 17%                 | 1   | 0%                | 0   | 67%            | 4   | 17%              | 1   | 0%              | 0  | 6     |
| South Asian                                          | 49%                 | 17  | 29%               | 10  | 14%            | 5   | 6%               | 2   | 3%              | 1  | 35    |
| Two Or More Races                                    | 29%                 | 50  | 22%               | 37  | 26%            | 44  | 16%              | 27  | 7%              | 12 | 170   |
| Vietnamese                                           | 20%                 | 3   | 47%               | 7   | 33%            | 5   | 0%               | 0   | 0%              | 0  | 15    |
| White                                                | 37%                 | 542 | 25%               | 366 | 19%            | 284 | 16%              | 231 | 4%              | 53 | 1476  |