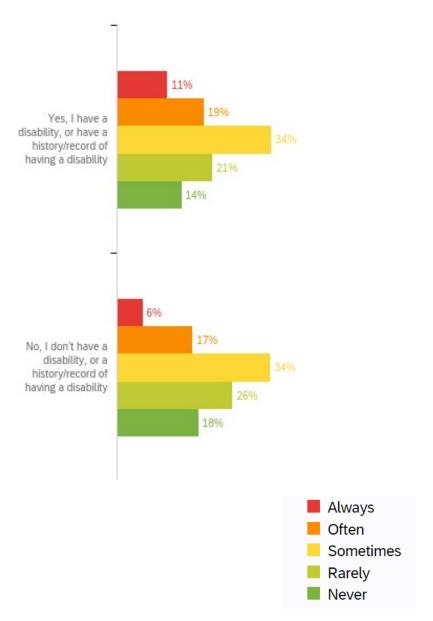

#### How much do you dread having to do things after video conferencing? (April 2021)

| Answer    | %    | Count |
|-----------|------|-------|
| Always    | 7%   | 224   |
| Often     | 17%  | 577   |
| Sometimes | 34%  | 1115  |
| Rarely    | 25%  | 819   |
| Never     | 17%  | 576   |
| Total     | 100% | 3311  |