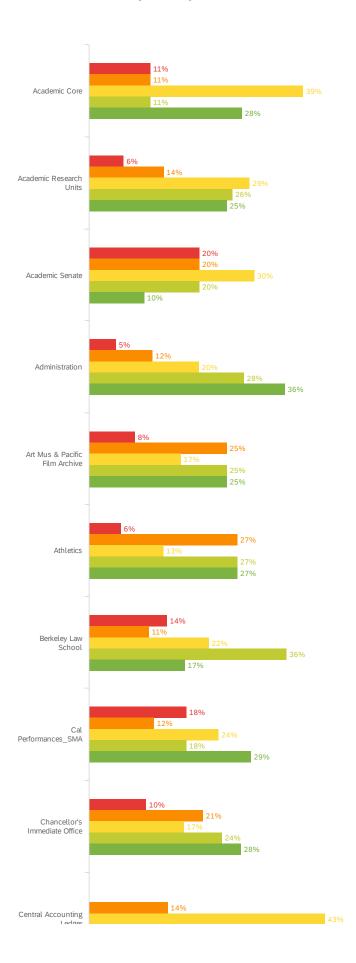

#### How exhausted do you feel after video conferencing?

| Ethnicity                                                  | Not a |     | Slig<br>exhau | -   | Some<br>exhau |     |     | Moderately exhausted |     | mely<br>usted | Total |
|------------------------------------------------------------|-------|-----|---------------|-----|---------------|-----|-----|----------------------|-----|---------------|-------|
| African-American/Black                                     | 18%   | 28  | 24%           | 38  | 21%           | 33  | 22% | 34                   | 15% | 24            | 157   |
| American Indian/Alaskan<br>Native                          | 22%   | 2   | 11%           | 1   | 44%           | 4   | 0%  | 0                    | 22% | 2             | 9     |
| Chinese                                                    | 9%    | 13  | 31%           | 45  | 29%           | 42  | 23% | 34                   | 9%  | 13            | 147   |
| Filipino                                                   | 7%    | 5   | 23%           | 17  | 31%           | 23  | 24% | 18                   | 16% | 12            | 75    |
| Hispanic/Latino                                            | 13%   | 33  | 22%           | 55  | 23%           | 59  | 27% | 69                   | 15% | 38            | 254   |
| Japanese                                                   | 10%   | 2   | 29%           | 6   | 33%           | 7   | 24% | 5                    | 5%  | 1             | 21    |
| Korean                                                     | 33%   | 4   | 8%            | 1   | 25%           | 3   | 17% | 2                    | 17% | 2             | 12    |
| Middle Eastern/Southwest<br>Asian/North African<br>(SWANA) | 13%   | 3   | 22%           | 5   | 26%           | 6   | 22% | 5                    | 17% | 4             | 23    |
| Other Asian                                                | 16%   | 6   | 26%           | 10  | 21%           | 8   | 16% | 6                    | 21% | 8             | 38    |
| Pacific Islander                                           | 0%    | 0   | 50%           | 3   | 17%           | 1   | 17% | 1                    | 17% | 1             | 6     |
| South Asian                                                | 14%   | 5   | 43%           | 15  | 20%           | 7   | 14% | 5                    | 9%  | 3             | 35    |
| Two Or More Races                                          | 10%   | 17  | 23%           | 39  | 25%           | 43  | 29% | 49                   | 13% | 22            | 170   |
| Vietnamese                                                 | 13%   | 2   | 20%           | 3   | 40%           | 6   | 13% | 2                    | 13% | 2             | 15    |
| White                                                      | 13%   | 196 | 26%           | 384 | 27%           | 402 | 24% | 351                  | 10% | 149           | 1482  |