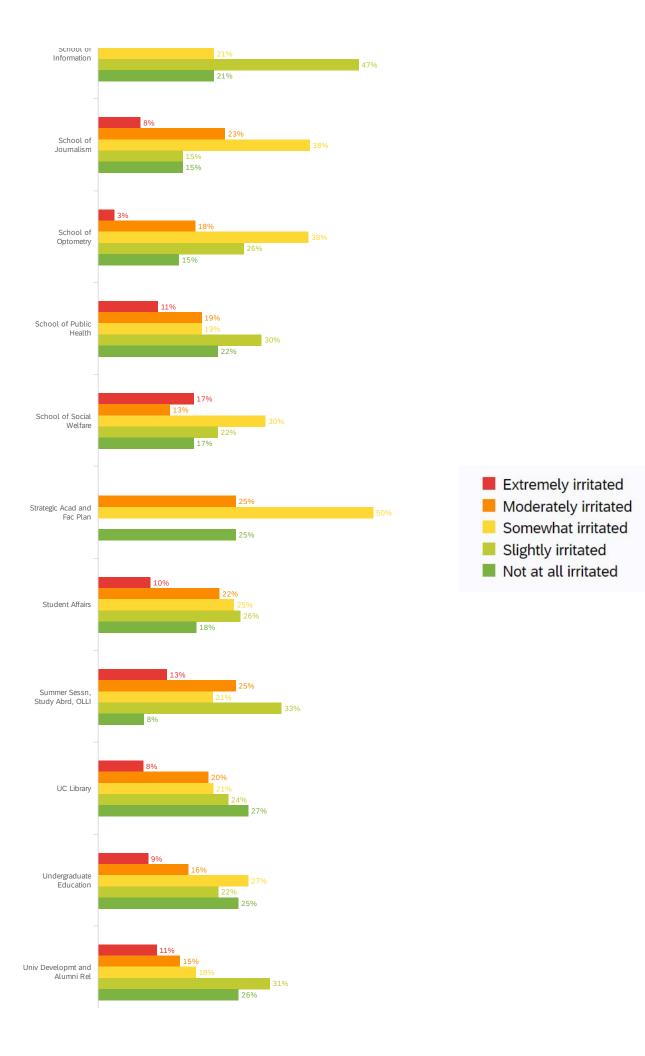

#### How irritated do your eyes feel after video conferencing? (April 2021)

| Answer               | %    | Count |
|----------------------|------|-------|
| Extremely irritated  | 9%   | 288   |
| Moderately irritated | 18%  | 589   |
| Somewhat irritated   | 21%  | 695   |
| Slightly irritated   | 25%  | 847   |
| Not at all irritated | 27%  | 904   |
| Total                | 100% | 3323  |