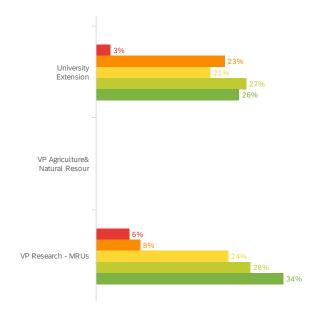

#### How irritated do your eyes feel after video conferencing? (April 2021)

| Answer               | %    | Count |
|----------------------|------|-------|
| Extremely irritated  | 9%   | 288   |
| Moderately irritated | 18%  | 589   |
| Somewhat irritated   | 21%  | 695   |
| Slightly irritated   | 25%  | 847   |
| Not at all irritated | 27%  | 904   |
| Total                | 100% | 3323  |