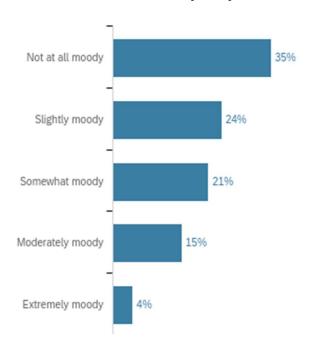

#### How moody do you feel after video conferencing? (April 2021)

| Answer           | %    | Count |
|------------------|------|-------|
| Not at all moody | 35%  | 1163  |
| Slightly moody   | 24%  | 799   |
| Somewhat moody   | 21%  | 703   |
| Moderately moody | 15%  | 506   |
| Extremely moody  | 4%   | 145   |
| Total            | 100% | 3316  |