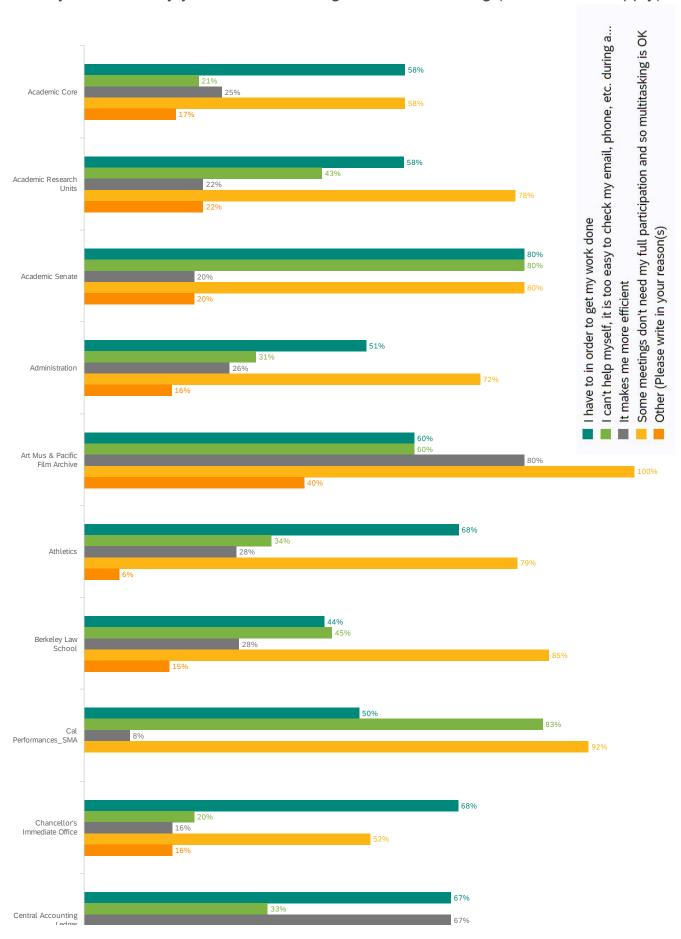

| 47% 52        | 19% 21        | 10% 11      | 111   |
| 40 | Undergraduate Education        | 0% 0        | 22% 12        | 44% 24        | 27% 15        | 7% 4        | 55    |
| 41 | Univ Developmt and Alumni Rel  | 5% <b>7</b> | 26% <b>37</b> | 39% 55        | 22% 31        | 8% 11       | 141   |
| 42 | University Extension           | 11% 8       | 20% <b>15</b> | 36% 27        | 21% 16        | 13% 10      | 76    |
| 43 | VP Agriculture& Natural Resour | 0% 0        | 0% 0          | 0% 0          | 0% 0          | 0% 0        | 0     |
| 44 | VP Research - MRUs             | 6% 3        | 12% 6         | 36% 18        | 36% 18        | 10% 5       | 50    |

Showing rows 1 - 44 of 44

## Would you tell us why you multitask during videoconferencing (check all that apply)











| #  | Field                             | I have to in<br>order to get<br>my work<br>done | I can't help myself, it is too<br>easy to check my email,<br>phone, etc. during a zoom<br>meeting | It makes me<br>more<br>efficient | Some meetings don't<br>need my full<br>participation and so<br>multitasking is OK | Other<br>(Please write<br>in your<br>reason(s) | Total |
|----|-----------------------------------|-------------------------------------------------|---------------------------------------------------------------------------------------------------|----------------------------------|-----------------------------------------------------------------------------------|------------------------------------------------|-------|
| 1  | Academic Core                     | 33% 14