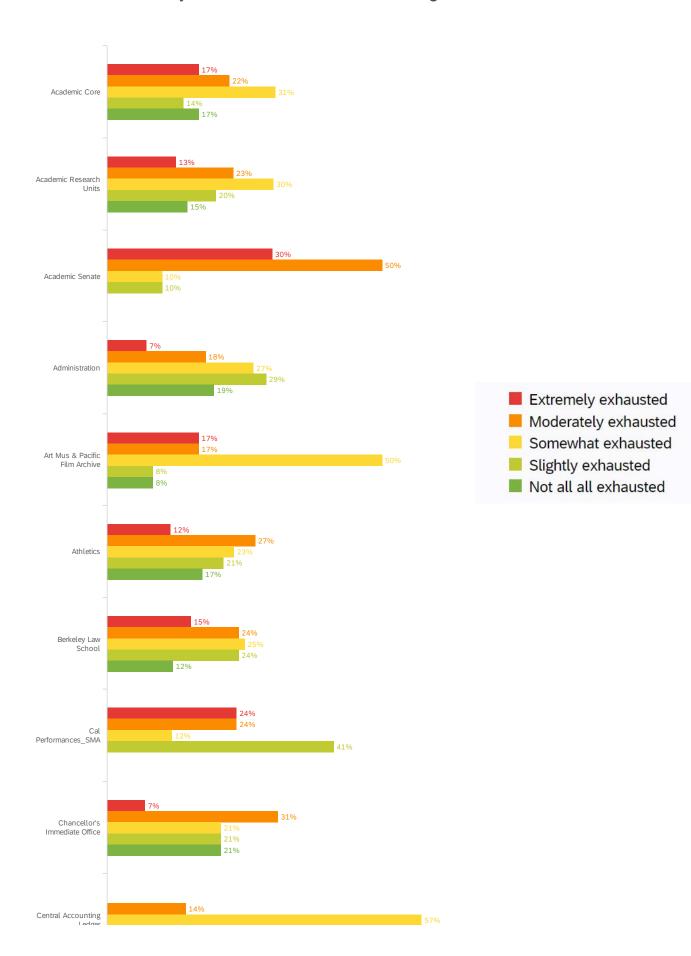

#### How exhausted do you feel after video conferencing? (April 2021)

| Answer                | %    | Count |
|-----------------------|------|-------|
| Extremely exhausted   | 13%  | 422   |
| Moderately exhausted  | 24%  | 789   |
| Somewhat exhausted    | 26%  | 876   |
| Slightly exhausted    | 25%  | 818   |
| Not all all exhausted | 13%  | 421   |
| Total                 | 100% | 3326  |