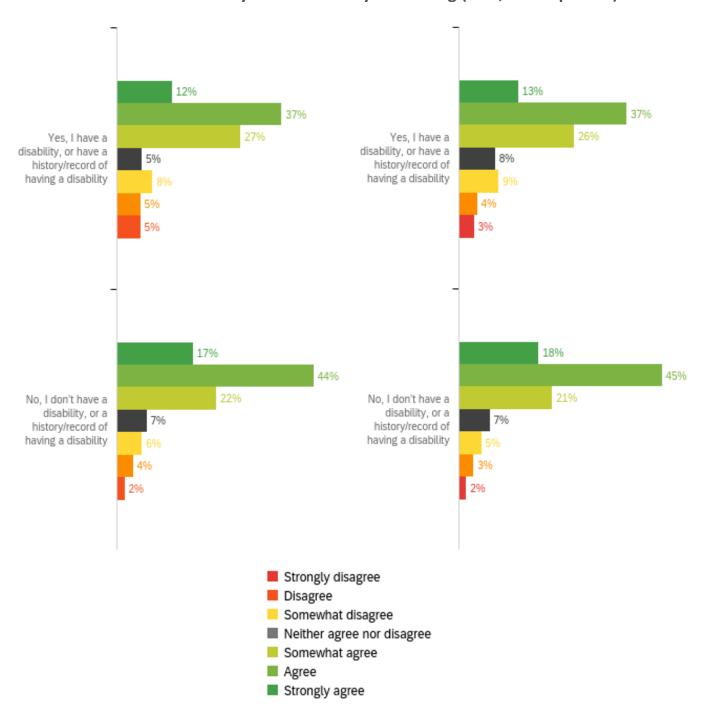

#### (Optional) Do you have a disability? (Feb 2021 vs. April 2021)

|                                                                           | Feb  | 2021  | April 2021 |       |  |
|---------------------------------------------------------------------------|------|-------|------------|-------|--|
| Answer                                                                    | %    | Count | %          | Count |  |
| Yes, I have a disability, or have a history/record of having a disability | 10%  | 329   | 10%        | 274   |  |
| No, I don't have a disability, or a history/record of having a disability | 90%  | 2849  | 90%        | 2610  |  |
| Total                                                                     | 100% | 3178  | 100%       | 2884  |  |