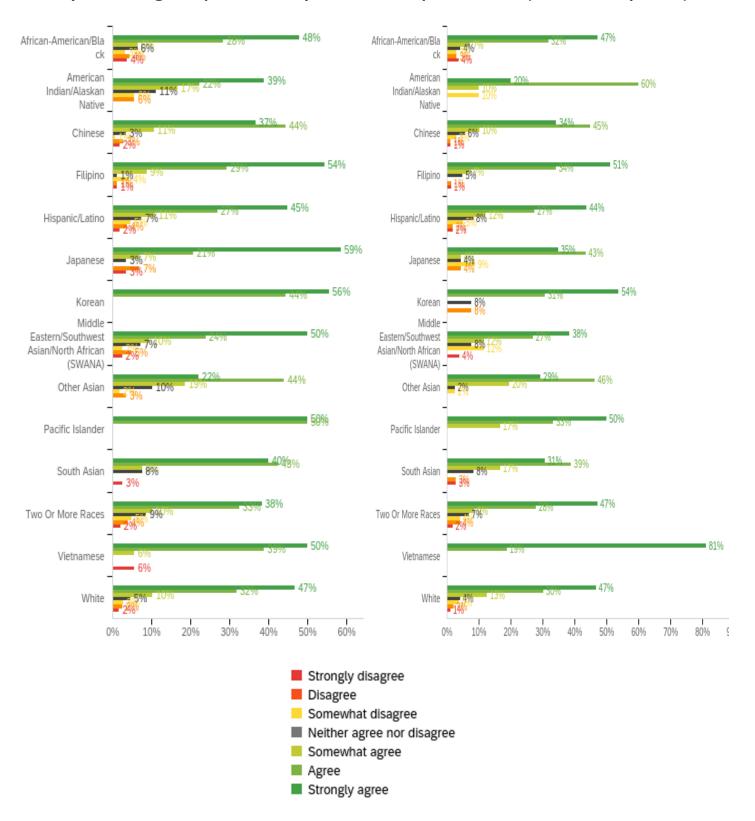

#### How are you feeling in general? (Feb '21 vs. April '21)

| Ethnicity.                                                 | Bad        |              | Not s      | o great      |            | er good<br>bad |            | k, I<br>pose | Pretty good |              |  |
|------------------------------------------------------------|------------|--------------|------------|--------------|------------|----------------|------------|--------------|-------------|--------------|--|
| Ethnicity                                                  | Feb<br>'21 | April<br>'21 | Feb<br>'21 | April<br>'21 | Feb<br>'21 | April<br>'21   | Feb<br>'21 | April<br>'21 | Feb<br>'21  | April<br>'21 |  |
| African-American/Black                                     | 9          | 6            | 44         | 29           | 23         | 27             | 62         | 60           | 52          | 47           |  |
| American Indian/Alaskan<br>Native                          | 2          | 0            | 5          | 2            | 2          | 3              | 6          | 3            | 3           | 2            |  |
| Chinese                                                    | 4          | 10           | 30         | 28           | 30         | 26             | 81         | 65           | 37          | 49           |  |
| Filipino                                                   | 2          | 4            | 22         | 19           | 16         | 12             | 34         | 35           | 18          | 12           |  |
| Hispanic/Latino                                            | 16         | 13           | 85         | 56           | 58         | 40             | 117        | 104          | 75          | 69           |  |
| Japanese                                                   | 3          | 2            | 4          | 3            | 6          | 4              | 9          | 9            | 7           | 5            |  |
| Korean                                                     | 0          | 1            | 0          | 1            | 3          | 3              | 4          | 4            | 2           | 4            |  |
| Middle Eastern/Southwest<br>Asian/North African<br>(SWANA) | 4          | 1            | 8          | 8            | 3          | 4              | 18         | 8            | 9           | 6            |  |
| Other Asian                                                | 3          | 2            | 15         | 8            | 13         | 6              | 18         | 17           | 10          | 9            |  |
| Pacific Islander                                           | 0          | 0            | 1          | 0            | 0          | 3              | 5          | 3            | 2           | 1            |  |
| South Asian                                                | 4          | 2            | 5          | 8            | 6          | 6              | 15         | 10           | 10          | 10           |  |
| Two Or More Races                                          | 14         | 10           | 64         | 40           | 37         | 36             | 57         | 51           | 37          | 40           |  |
| Vietnamese                                                 | 1          | 0            | 3          | 3            | 4          | 5              | 7          | 5            | 3           | 3            |  |
| White                                                      | 80         | 56           | 422        | 317          | 288        | 231            | 551        | 510          | 336         | 421          |  |

If public health orders are modified so that larger numbers of employees are permitted to return to work on-site, would you:

| Ethnicity                                                  | Prefo<br>cont<br>workin<br>hoo | inue<br>g from | Prefe<br>work o |     | Prefer a mix<br>on-site and<br>(aka a hybrid | remotely | N/A,<br>alre<br>working | Total |      |
|------------------------------------------------------------|--------------------------------|----------------|-----------------|-----|----------------------------------------------|----------|-------------------------|-------|------|
| African-American/Black                                     | 40%                            | 68             | 4%              | 6   | 46%                                          | 78       | 10%                     | 17    | 169  |
| American Indian/Alaskan<br>Native                          | 30%                            | 3              | 10%             | 1   | 50%                                          | 5        | 10%                     | 1     | 10   |
| Chinese                                                    | 32%                            | 55             | 7%              | 12  | 44%                                          | 76       | 17%                     | 30    | 173  |
| Filipino                                                   | 52%                            | 43             | 4%              | 3   | 39%                                          | 32       | 5%                      | 4     | 82   |
| Hispanic/Latino                                            | 38%                            | 104            | 5%              | 15  | 45%                                          | 126      | 12%                     | 32    | 277  |
| Japanese                                                   | 17%                            | 4              | 17%             | 4   | 48%                                          | 11       | 17%                     | 4     | 23   |
| Korean                                                     | 46%                            | 6              | 0%              | 0   | 54%                                          | 7        | 0%                      | 0     | 13   |
| Middle Eastern/Southwest<br>Asian/North African<br>(SWANA) | 33%                            | 9              | 19%             | 5   | 48%                                          | 13       | 0%                      | 0     | 27   |
| Other Asian                                                | 31%                            | 13             | 10%             | 4   | 60%                                          | 25       | 0%                      | 0     | 42   |
| Pacific Islander                                           | 43%                            | 3              | 14%             | 1   | 43%                                          | 3        | 0%                      | 0     | 7    |
| South Asian                                                | 28%                            | 10             | 8%              | 3   | 58%                                          | 21       | 6%                      | 2     | 36   |
| Two Or More Races                                          | 31%                            | 55             | 4%              | 7   | 56%                                          | 98       | 9%                      | 16    | 176  |
| Vietnamese                                                 | 50%                            | 8              | 0%              | 0   | 50%                                          | 8        | 0%                      | 0     | 16   |
| White                                                      | 28%                            | 437            | 10%             | 150 | 55%                                          | 843      | 7%                      | 105   | 1535 |