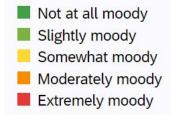

#### How moody do you feel after video conferencing?

| Ethnicity                                            | Not at all<br>moody |     | Slightly<br>moody |     | Somewhat moody |     | Moderately moody |     | Extremely moody |    | Total |
|------------------------------------------------------|---------------------|-----|-------------------|-----|----------------|-----|------------------|-----|-----------------|----|-------|
| African-American/Black                               | 42%                 | 66  | 20%               | 32  | 19%            | 30  | 15%              | 23  | 4%              | 6  | 157   |
| American Indian/Alaskan<br>Native                    | 33%                 | 3   | 22%               | 2   | 11%            | 1   | 22%              | 2   | 11%             | 1  | 9     |
| Chinese                                              | 35%                 | 52  | 35%               | 52  | 19%            | 28  | 8%               | 12  | 2%              | 3  | 147   |
| Filipino                                             | 28%                 | 21  | 25%               | 19  | 20%            | 15  | 17%              | 13  | 9%              | 7  | 75    |
| Hispanic/Latino                                      | 33%                 | 85  | 23%               | 58  | 25%            | 63  | 14%              | 36  | 5%              | 12 | 254   |
| Japanese                                             | 48%                 | 10  | 29%               | 6   | 10%            | 2   | 14%              | 3   | 0%              | 0  | 21    |
| Korean                                               | 58%                 | 7   | 17%               | 2   | 17%            | 2   | 0%               | 0   | 8%              | 1  | 12    |
| Middle Eastern/Southwest Asian/North African (SWANA) | 22%                 | 5   | 9%                | 2   | 39%            | 9   | 22%              | 5   | 9%              | 2  | 23    |
| Other Asian                                          | 50%                 | 19  | 24%               | 9   | 13%            | 5   | 11%              | 4   | 3%              | 1  | 38    |
| Pacific Islander                                     | 17%                 | 1   | 0%                | 0   | 67%            | 4   | 17%              | 1   | 0%              | 0  | 6     |
| South Asian                                          | 49%                 | 17  | 29%               | 10  | 14%            | 5   | 6%               | 2   | 3%              | 1  | 35    |
| Two Or More Races                                    | 29%                 | 50  | 22%               | 37  | 26%            | 44  | 16%              | 27  | 7%              | 12 | 170   |
| Vietnamese                                           | 20%                 | 3   | 47%               | 7   | 33%            | 5   | 0%               | 0   | 0%              | 0  | 15    |
| White                                                | 37%                 | 542 | 25%               | 366 | 19%            | 284 | 16%              | 231 | 4%              | 53 | 1476  |