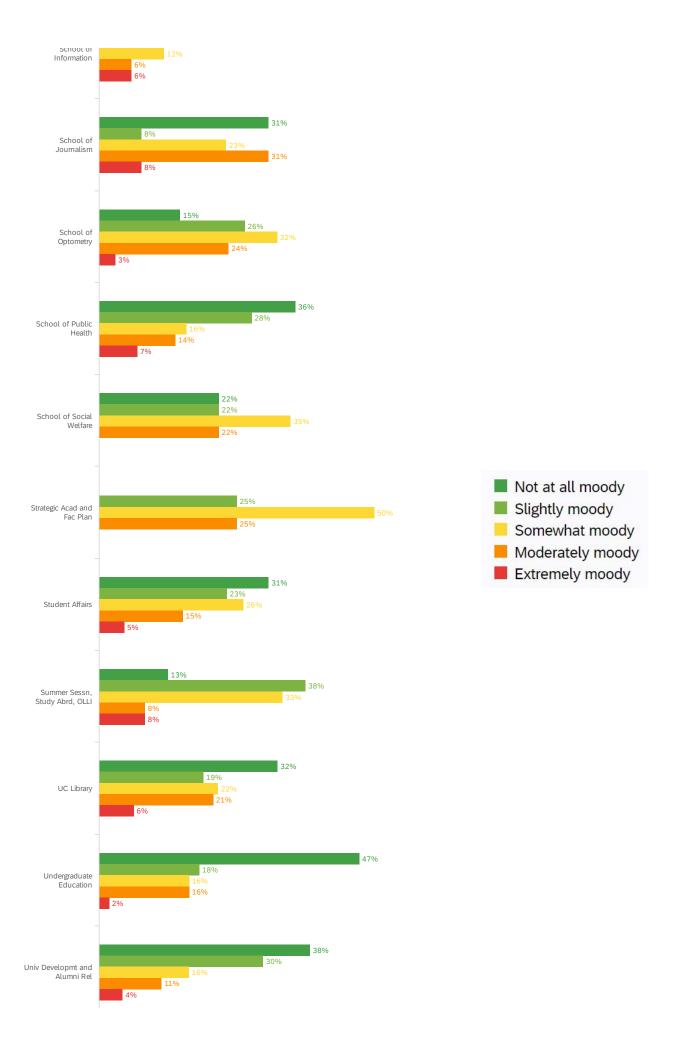

#### How moody do you feel after video conferencing?

| Ethnicity                                            | Not at all<br>moody |     | Slightly<br>moody |     | Somewhat moody |     | Moderately moody |     | Extremely moody |    | Total |
|------------------------------------------------------|---------------------|-----|-------------------|-----|----------------|-----|------------------|-----|-----------------|----|-------|
| African-American/Black                               | 42%                 | 66  | 20%               | 32  | 19%            | 30  | 15%              | 23  | 4%              | 6  | 157   |
| American Indian/Alaskan<br>Native                    | 33%                 | 3   | 22%               | 2   | 11%            | 1   | 22%              | 2   | 11%             | 1  | 9     |
| Chinese                                              | 35%                 | 52  | 35%               | 52  | 19%            | 28  | 8%               | 12  | 2%              | 3  | 147   |
| Filipino                                             | 28%                 | 21  | 25%               | 19  | 20%            | 15  | 17%              | 13  | 9%              | 7  | 75    |
| Hispanic/Latino                                      | 33%                 | 85  | 23%               | 58  | 25%            | 63  | 14%              | 36  | 5%              | 12 | 254   |
| Japanese                                             | 48%                 | 10  | 29%               | 6   | 10%            | 2   | 14%              | 3   | 0%              | 0  | 21    |
| Korean                                               | 58%                 | 7   | 17%               | 2   | 17%            | 2   | 0%               | 0   | 8%              | 1  | 12    |
| Middle Eastern/Southwest Asian/North African (SWANA) | 22%                 | 5   | 9%                | 2   | 39%            | 9   | 22%              | 5   | 9%              | 2  | 23    |
| Other Asian                                          | 50%                 | 19  | 24%               | 9   | 13%            | 5   | 11%              | 4   | 3%              | 1  | 38    |
| Pacific Islander                                     | 17%                 | 1   | 0%                | 0   | 67%            | 4   | 17%              | 1   | 0%              | 0  | 6     |
| South Asian                                          | 49%                 | 17  | 29%               | 10  | 14%            | 5   | 6%               | 2   | 3%              | 1  | 35    |
| Two Or More Races                                    | 29%                 | 50  | 22%               | 37  | 26%            | 44  | 16%              | 27  | 7%              | 12 | 170   |
| Vietnamese                                           | 20%                 | 3   | 47%               | 7   | 33%            | 5   | 0%               | 0   | 0%              | 0  | 15    |
| White                                                | 37%                 | 542 | 25%               | 366 | 19%            | 284 | 16%              | 231 | 4%              | 53 | 1476  |