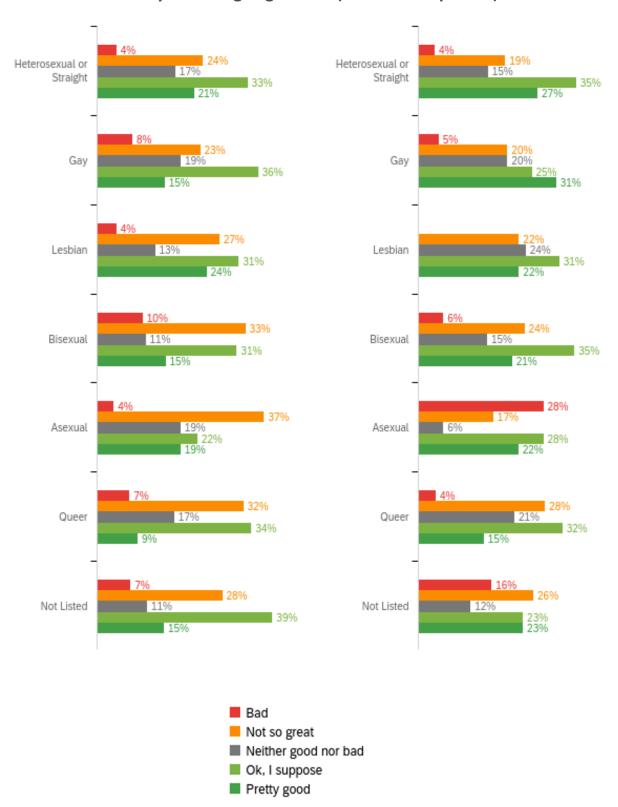

### How are you feeling in general? (Feb '21 vs. April '21)

| # | Sexual Orientation          | Bad        |              | Not so great |              |            | er good<br>· bad | Ok, I suppose |              | Pretty good               |              |
|---|-----------------------------|------------|--------------|--------------|--------------|------------|------------------|---------------|--------------|---------------------------|--------------|
|   | Sexual Offentation          | Feb<br>'21 | April<br>'21 | Feb<br>'21   | April<br>'21 | Feb<br>'21 | April<br>'21     | Feb<br>'21    | April<br>'21 | Feb '21 544 21 17 24 5 10 | April<br>'21 |
| 4 | Heterosexual or<br>Straight | 108        | 84           | 596          | 448          | 440        | 358              | 845           | 812          | 544                       | 614          |
| 3 | Gay                         | 11         | 5            | 32           | 22           | 26         | 22               | 50            | 28           | 21                        | 34           |
| 5 | Lesbian                     | 3          | 0            | 19           | 15           | 9          | 16               | 22            | 21           | 17                        | 15           |
| 2 | Bisexual                    | 16         | 8            | 52           | 34           | 17         | 22               | 49            | 50           | 24                        | 30           |
| 1 | Asexual                     | 1          | 5            | 10           | 3            | 5          | 1                | 6             | 5            | 5                         | 4            |
| 8 | Queer                       | 8          | 4            | 36           | 29           | 19         | 22               | 38            | 33           | 10                        | 15           |
| 6 | Not Listed                  | 4          | 7            | 15           | 11           | 6          | 5                | 21            | 10           | 8                         | 10           |