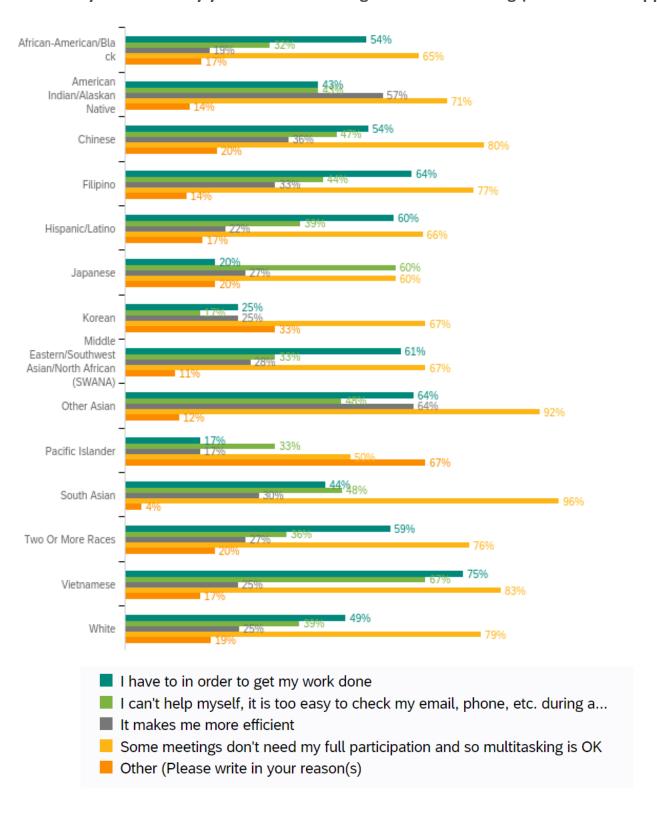

### Would you tell us why you multitask during videoconferencing (check all that apply)

| Ethnicity                                                     | I have<br>order<br>my v<br>do | to get<br>vork | I can't<br>myself,<br>easy to<br>my el<br>phone<br>during a<br>mee | it is too<br>check<br>mail,<br>e, etc. | It ma<br>me n<br>effic | nore | Some m<br>don't no<br>full parti<br>and<br>multitas | eed my<br>cipation<br>so<br>sking is | Oth<br>(Ple<br>writ<br>yo<br>reaso | ase<br>e in<br>ur | Total |
|---------------------------------------------------------------|-------------------------------|----------------|--------------------------------------------------------------------|----------------------------------------|------------------------|------|-----------------------------------------------------|--------------------------------------|------------------------------------|-------------------|-------|
| African-<br>American/Black                                    | 29%                           | 60             | 17%                                                                | 36                                     | 10%                    | 21   | 35%                                                 | 73                                   | 9%                                 | 19                | 209   |
| American Indian/Alaskan Native                                | 19%                           | 3              | 19%                                                                | 3                                      | 25%                    | 4    | 31%                                                 | 5                                    | 6%                                 | 1                 | 16    |
| Chinese                                                       | 23%                           | 61             | 20%                                                                | 53                                     | 15%                    | 41   | 34%                                                 | 90                                   | 9%                                 | 23                | 268   |
| Filipino                                                      | 27%                           | 42             | 19%                                                                | 29                                     | 14%                    | 22   | 33%                                                 | 51                                   | 6%                                 | 9                 | 153   |
| Hispanic/Latino                                               | 29%                           | 121            | 19%                                                                | 79                                     | 11%                    | 45   | 32%                                                 | 134                                  | 8%                                 | 35                | 414   |
| Japanese                                                      | 11%                           | 3              | 32%                                                                | 9                                      | 14%                    | 4    | 32%                                                 | 9                                    | 11%                                | 3                 | 28    |
| Korean                                                        | 15%                           | 3              | 10%                                                                | 2                                      | 15%                    | 3    | 40%                                                 | 8                                    | 20%                                | 4                 | 20    |
| Middle<br>Eastern/Southwest<br>Asian/North African<br>(SWANA) | 31%                           | 11             | 17%                                                                | 6                                      | 14%                    | 5    | 33%                                                 | 12                                   | 6%                                 | 2                 | 36    |
| Other Asian                                                   | 23%                           | 16             | 17%                                                                | 12                                     | 23%                    | 16   | 33%                                                 | 23                                   | 4%                                 | 3                 | 70    |
| Pacific Islander                                              | 9%                            | 1              | 18%                                                                | 2                                      | 9%                     | 1    | 27%                                                 | 3                                    | 36%                                | 4                 | 11    |
| South Asian                                                   | 20%                           | 12             | 22%                                                                | 13                                     | 13%                    | 8    | 43%                                                 | 26                                   | 2%                                 | 1                 | 60    |
| Two Or More Races                                             | 27%                           | 77             | 16%                                                                | 47                                     | 12%                    | 35   | 35%                                                 | 100                                  | 9%                                 | 26                | 285   |
| Vietnamese                                                    | 28%                           | 9              | 25%                                                                | 8                                      | 9%                     | 3    | 31%                                                 | 10                                   | 6%                                 | 2                 | 32    |
| White                                                         | 23%                           | 558            | 18%                                                                | 441                                    | 12%                    | 288  | 37%                                                 | 900                                  | 9%                                 | 217               | 2404  |