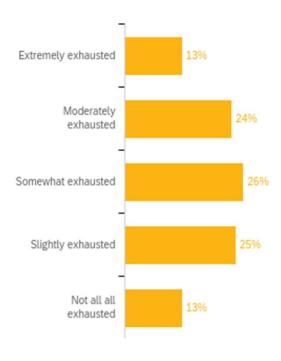

#### How exhausted do you feel after video conferencing? (April 2021)

| Answer                | %    | Count |
|-----------------------|------|-------|
| Extremely exhausted   | 13%  | 422   |
| Moderately exhausted  | 24%  | 789   |
| Somewhat exhausted    | 26%  | 876   |
| Slightly exhausted    | 25%  | 818   |
| Not all all exhausted | 13%  | 421   |
| Total                 | 100% | 3326  |