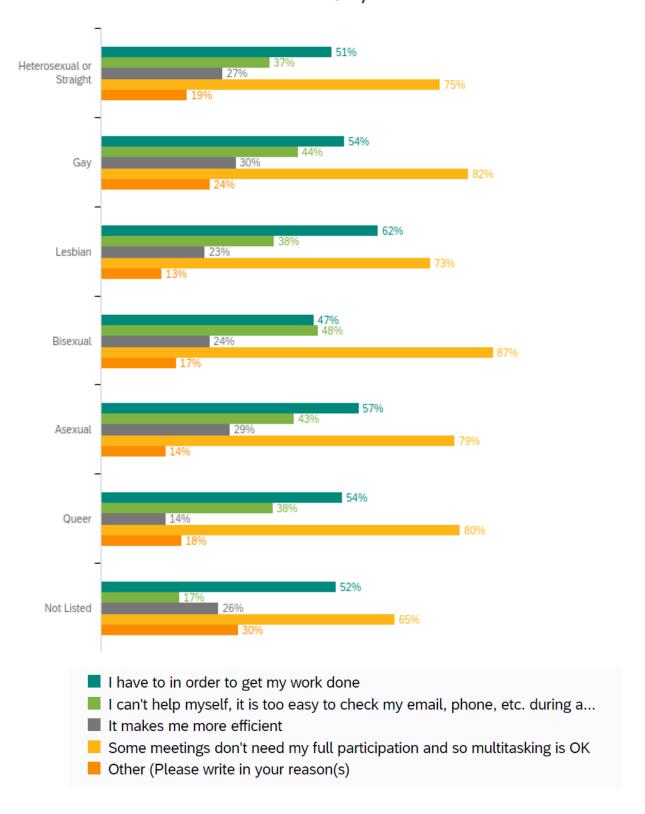

### Would you tell us why you multitask during videoconferencing (check all that apply)

| Ethnicity                                                     | I have<br>order<br>my v<br>do | to get<br>vork | I can't<br>myself,<br>easy to<br>my el<br>phone<br>during a<br>mee | it is too<br>check<br>mail,<br>e, etc. | It ma<br>me n<br>effic | nore | Some m<br>don't no<br>full parti<br>and<br>multitas | eed my<br>cipation<br>so<br>sking is | Oth<br>(Ple<br>writ<br>yo<br>reaso | ase<br>e in<br>ur | Total |
|---------------------------------------------------------------|-------------------------------|----------------|--------------------------------------------------------------------|----------------------------------------|------------------------|------|-----------------------------------------------------|--------------------------------------|------------------------------------|-------------------|-------|
| African-<br>American/Black                                    | 29%                           | 60             | 17%                                                                | 36                                     | 10%                    | 21   | 35%                                                 | 73                                   | 9%                                 | 19                | 209   |
| American Indian/Alaskan Native                                | 19%                           | 3              | 19%                                                                | 3                                      | 25%                    | 4    | 31%                                                 | 5                                    | 6%                                 | 1                 | 16    |
| Chinese                                                       | 23%                           | 61             | 20%                                                                | 53                                     | 15%                    | 41   | 34%                                                 | 90                                   | 9%                                 | 23                | 268   |
| Filipino                                                      | 27%                           | 42             | 19%                                                                | 29                                     | 14%                    | 22   | 33%                                                 | 51                                   | 6%                                 | 9                 | 153   |
| Hispanic/Latino                                               | 29%                           | 121            | 19%                                                                | 79                                     | 11%                    | 45   | 32%                                                 | 134                                  | 8%                                 | 35                | 414   |
| Japanese                                                      | 11%                           | 3              | 32%                                                                | 9                                      | 14%                    | 4    | 32%                                                 | 9                                    | 11%                                | 3                 | 28    |
| Korean                                                        | 15%                           | 3              | 10%                                                                | 2                                      | 15%                    | 3    | 40%                                                 | 8                                    | 20%                                | 4                 | 20    |
| Middle<br>Eastern/Southwest<br>Asian/North African<br>(SWANA) | 31%                           | 11             | 17%                                                                | 6                                      | 14%                    | 5    | 33%                                                 | 12                                   | 6%                                 | 2                 | 36    |
| Other Asian                                                   | 23%                           | 16             | 17%                                                                | 12                                     | 23%                    | 16   | 33%                                                 | 23                                   | 4%                                 | 3                 | 70    |
| Pacific Islander                                              | 9%                            | 1              | 18%                                                                | 2                                      | 9%                     | 1    | 27%                                                 | 3                                    | 36%                                | 4                 | 11    |
| South Asian                                                   | 20%                           | 12             | 22%                                                                | 13                                     | 13%                    | 8    | 43%                                                 | 26                                   | 2%                                 | 1                 | 60    |
| Two Or More Races                                             | 27%                           | 77             | 16%                                                                | 47                                     | 12%                    | 35   | 35%                                                 | 100                                  | 9%                                 | 26                | 285   |
| Vietnamese                                                    | 28%                           | 9              | 25%                                                                | 8                                      | 9%                     | 3    | 31%                                                 | 10                                   | 6%                                 | 2                 | 32    |
| White                                                         | 23%                           | 558            | 18%                                                                | 441                                    | 12%                    | 288  | 37%                                                 | 900                                  | 9%                                 | 217               | 2404  |