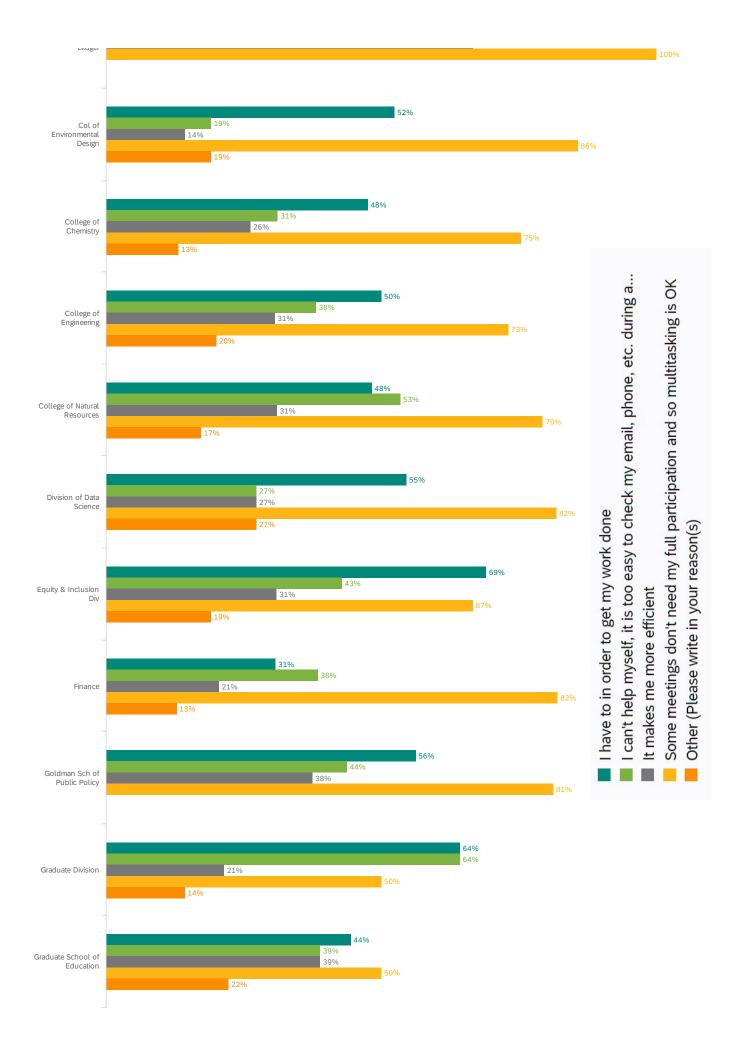

| 47% 52        | 19% 21        | 10% 11      | 111   |
| 40 | Undergraduate Education        | 0% 0        | 22% 12        | 44% 24        | 27% 15        | 7% 4        | 55    |
| 41 | Univ Developmt and Alumni Rel  | 5% <b>7</b> | 26% <b>37</b> | 39% 55        | 22% 31        | 8% 11       | 141   |
| 42 | University Extension           | 11% 8       | 20% <b>15</b> | 36% 27        | 21% 16        | 13% 10      | 76    |
| 43 | VP Agriculture& Natural Resour | 0% 0        | 0% 0          | 0% 0          | 0% 0          | 0% 0        | 0     |
| 44 | VP Research - MRUs             | 6% 3        | 12% 6         | 36% 18        | 36% 18        | 10% 5       | 50    |

Showing rows 1 - 44 of 44

## Would you tell us why you multitask during videoconferencing (check all that apply)











| #  | Field                             | I have to in<br>order to get<br>my work<br>done | I can't help myself, it is too<br>easy to check my email,<br>phone, etc. during a zoom<br>meeting | It makes me<br>more<br>efficient | Some meetings don't<br>need my full<br>participation and so<br>multitasking is OK | Other<br>(Please write<br>in your<br>reason(s) | Total |
|----|-----------------------------------|-------------------------------------------------|---------------------------------------------------------------------------------------------------|----------------------------------|-----------------------------------------------------------------------------------|------------------------------------------------|-------|
| 1  | Academic Core                     | 33% 14