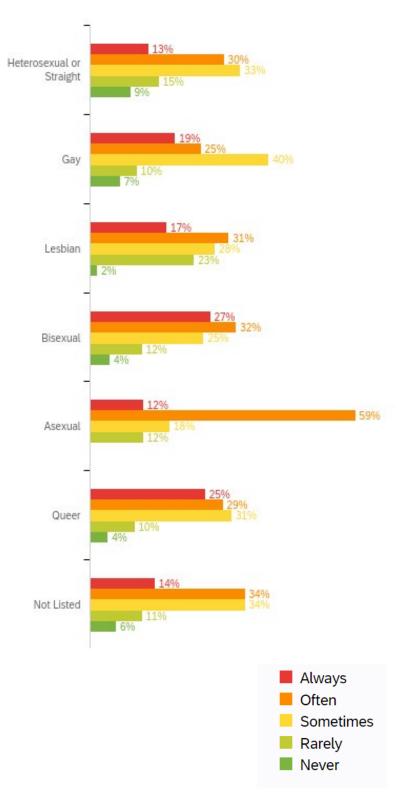

#### How much do you want to be alone after video conferencing?

| Ethnicity                                               | Ne  | Never |     | ely | Some | Sometimes |     | en  | Always |     | Total |
|---------------------------------------------------------|-----|-------|-----|-----|------|-----------|-----|-----|--------|-----|-------|
| African-American/Black                                  | 12% | 19    | 19% | 29  | 26%  | 41        | 28% | 44  | 15%    | 23  | 156   |
| American Indian/Alaskan Native                          | 0%  | 0     | 0%  | 0   | 33%  | 3         | 22% | 2   | 44%    | 4   | 9     |
| Chinese                                                 | 8%  | 12    | 16% | 24  | 37%  | 54        | 31% | 45  | 8%     | 12  | 147   |
| Filipino                                                | 7%  | 5     | 5%  | 4   | 29%  | 22        | 43% | 32  | 16%    | 12  | 75    |
| Hispanic/Latino                                         | 6%  | 15    | 18% | 46  | 34%  | 87        | 23% | 59  | 19%    | 47  | 254   |
| Japanese                                                | 10% | 2     | 24% | 5   | 14%  | 3         | 48% | 10  | 5%     | 1   | 21    |
| Korean                                                  | 17% | 2     | 17% | 2   | 58%  | 7         | 0%  | 0   | 8%     | 1   | 12    |
| Middle Eastern/Southwest Asian/North<br>African (SWANA) | 4%  | 1     | 17% | 4   | 13%  | 3         | 26% | 6   | 39%    | 9   | 23    |
| Other Asian                                             | 11% | 4     | 16% | 6   | 34%  | 13        | 16% | 6   | 24%    | 9   | 38    |
| Pacific Islander                                        | 0%  | 0     | 33% | 2   | 50%  | 3         | 0%  | 0   | 17%    | 1   | 6     |
| South Asian                                             | 6%  | 2     | 23% | 8   | 43%  | 15        | 20% | 7   | 9%     | 3   | 35    |
| Two Or More Races                                       | 5%  | 9     | 12% | 21  | 32%  | 54        | 34% | 57  | 17%    | 28  | 169   |
| Vietnamese                                              | 7%  | 1     | 0%  | 0   | 40%  | 6         | 40% | 6   | 13%    | 2   | 15    |
| White                                                   | 8%  | 116   | 15% | 221 | 33%  | 484       | 31% | 462 | 13%    | 196 | 1479  |